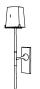

ls: Antique Gold, Bronze Patina

E14 max 25W x 1 App. weight 4.5 kgs. / 10 lbs.



Marquis Sconces

a) FG000020 Inches  $W7^{1}/_{4}$  in  $D 4^{3}/4 in$ Centimetres W 18.5 cm D 12 cm Polished Brass, a) Bronze Patina Materials :

4.5 kgs. / 10 lbs. App. weight:

b) FG005485

FG000017

 $H 23^{1/4} in$ H 59 cm

H 20 5/8 in H 52.5 cm b) Silvered Bronze

E14 max 25W x 2



FG000035 Hourglass Sconce Inches  $W 8^{1}/4 in$  $D4^3/8$  in H  $17^{3}/8$  in W 21 cm D 11 cm H 44 cm Centimetres

Gold Leaf, Bronze Patina Materials App. weight: 4.2 kgs. / 9.5 lbs.

E14 max 25W x 2



Lacuna Sconce FG000034  $W 9^{1}/_{2} in$  $D 4^{3/4} in$ Inches  $H 16^{1}/8 in$ W 24 cm D 12 cm H 41 cm Centimetres

Polished Brass, Gold Leaf, Bronze Patina Materials:

5.5 kgs. / 12 lbs. E14 max 25W x 4 App. weight:



Archer Sconces al FG005062 b) FG005063 c) FG000028 Inches  $W 5^{3/4} in$  $D 8 \frac{1}{2} in$ H 25 <sup>3</sup>/<sub>8</sub> in W 14.5 cm D 21.5 cm H 64.5 cm Centimetres Bronze Patina, Gold Leaf, a) Burnished Metals Straw Materials:

b) Ebony Straw c) Natural Chocolate Shagreen

E14 max 25W x 1 3.4 kgs. / 7.5 lbs. App. weight:



Labellum Wall Sconce FG000027 Inches  $W 15^{1/2} in$ D 11 in H 28 in Centimetres

Materials:

App. weight:



a) Cupola Ceiling Downlight FG005442 Inches  $W 14^{3/8} in$ D 12<sup>3</sup>/<sub>4</sub> in H 87 in W 36.5 cm D 32.5 cm H 221 cm Centimetres

b) Cupola Ceiling Uplight

FG005443 Inches  $W 14^{3/8} in$ D  $12^{3/8}$  in H 87 in Centimetres W 36.5 cm D 31.5 cm H 221 cm Materials: White Eggshell Lacquer, Bronze Patina, Polished Brass 11 kgs. / 24.5 lb