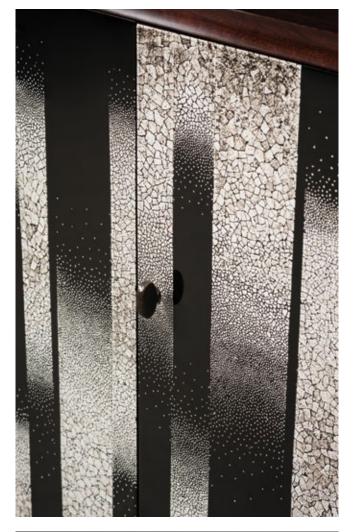

|                   | Material Swatches               | Page 382 |                           |            |
| 1 , , 1                                                                                                                                 | 1 1 1 1 1 | the distribution of the contract of the contra | (, ,              | D: 1:1 1:                       | D 200    |                           |            |

Page 392

Distribution

When viewing images in this catalogue please note that the colours and tones vary in different light conditions and that the techniques and materials we use contain within them a degree of natural variation that lies at the heart of our artistic and craft ethos.

Furniture Casegoods
Tables
Seating
Screens & Mirrors
Lighting
Wall Art
Information









### **Aurora** Low Cabinet

Eggshell columns fade to black lacquer and return, creating a cabinet that will reflect and animate any room. Meticulous workmanship and considerable time achieves a cabinet that evokes textures and light while expressing the finest skills and detailing. Lacquered Walnut exterior with scalloped frame. Knife hinges and rod lock in patinated brass with custom cast feet and key. Back and interior in satin Walnut.















# Acadia Low Cabinet

A stunning new material created in Alexander's studio, 'Embers Straw' is made with layers of straw marquetry in subtle dyed tones that are pressed and abraded to reveal deep layers and cross-currents of reflective light. Grey Ash brings a muted counterpoint and a golden bamboo interior completes the delicately craft