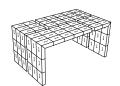

6 cm

FG000064

363

Centimetres Bronze Shagreen, Polished Brass, Ebonized Teak Materials :

20 kgs. / 44 lbs. App. weight:



a) FG000083 Tourbillon Tables b) FG000085

Inches W 27 ½ in 1 65 in H 15 in W 70 cm L 165 cm H 38 cm Centimetres a) Natural Chocolate Shagreen, Patinated Brass Materials:

b) Bronze Straw Sunbursts, Natural Lacquer, Patinated Brass

38 kgs. / 84 lbs. App. weight:



FG000062 Angle Coffee Table

 $W 35^{7/8} in$ L 59 ½ in Inches H 14<sup>5</sup>/8 in W 91 cm L 151 cm H 37 cm Centimetres Natural Chocolate Shagreen, Bronze Patina Materials:

70 kgs. / 154.5 lbs. App. weight



FG000063 Mighty Table

 $W 47^{1}/4 in$ L 47 <sup>1</sup>/4 in Inches  $H 16^{1}/8 in$ W 120 cm H 41 cm Centimetres L 120 cm

Suji Parchment, Anigre Materials: 118 kgs. / 260 lbs. App. weight:



Structure Table FG000061

Inches W 23 5/8 in L 39<sup>3</sup>/8 in  $H 17^{3}/4 in$ Centimetres W 60 cm L 100 cm H 45 cm Materials: Natural Chocolate Shagreen, Oil-Rubbed Black Steel

App. weight: 29 kgs. / 64 lbs.



a) FG000007 b) FG000008 Fillo Long Tables

L 47 <sup>1</sup>/4in W 24 in H 17 1/8 in Inches Centimetres W 61 cm L 120 cm H 43.5 cm

b) Silvered Bronze Materials : a) Bronze Patina

33 kgs. / 73 lbs. App. weight:



Fillo Round Table - Low

W 15 in Inches L 15 ½ in  $H 13^{3}/_{4} in$ W 38 cm L 38.5 cm Centimetres H 35 cm

FG005477

Material: Silvered Bronze 6 kgs. / 13 lbs. App. weight



Fillo Round Table - Tall

FG005478 Inches  $W 14^{1}/8 in$ L 15 ½ in H 15 <sup>3</sup>/<sub>4</sub> in W 36 cm L 38.5 cm H 40 cm Centimetres

Silvered Bronze Material: 7 kgs. / 15.5 lbs. A