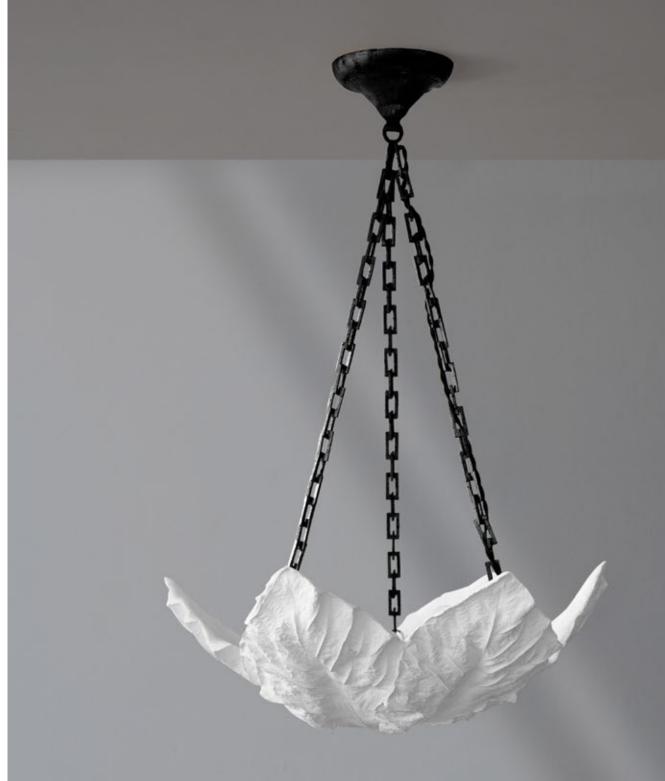

omplementary varying loops.







# Cupola Ceiling Downlight

A luminous play of rings and ovals. The hand-polished interior of this sculptural pendant lamp creates a striking ring of golden light downwards. The cupola is cast brass covered with White Eggshell. The suspension ring, unique chain and ceiling bracket are dark bronze.



320



# Sapucai Chandelier

Gold Mica

Myriad iridescent natural mica elements in amber tone are suspended from a polished steel frame around 18 bulbs to create an enigmatic chandelier that gently moves, refracts and reflects.



323



# Sapucai Chandelier

Black Micc

Myriad iridescent natural black mica elements are suspended from a polished steel frame around 18 bulbs to create an enigmatic chandelier that gently moves, refracts and reflects.













# Folly Gesso Ceiling Light

Leaves floating down from the ceiling. Teak leaves overlapping in plaster are suspended by three square-form chains available in gilded brass, black bronze patina or polished brass.

 $\sim$  326



## Goya Torchere

A golden bowl of naked flames is lifted on long burnt bronze textured legs with polished and faceted polished feet. Included is a separate candle-holding frame that enables varied candles to be held securely and for easier cleaning.







# Scarab Candle Sconce

Made from intricately inlaid beetle carapaces collected in the rice fields of Thailand, the Scarab Candle Sconce creates a mesmerizingly iridescent light. Strong sculptural elements in cast brass support a tapered candle.















### Fronds

Fronds in ten shapes and sizes bring a