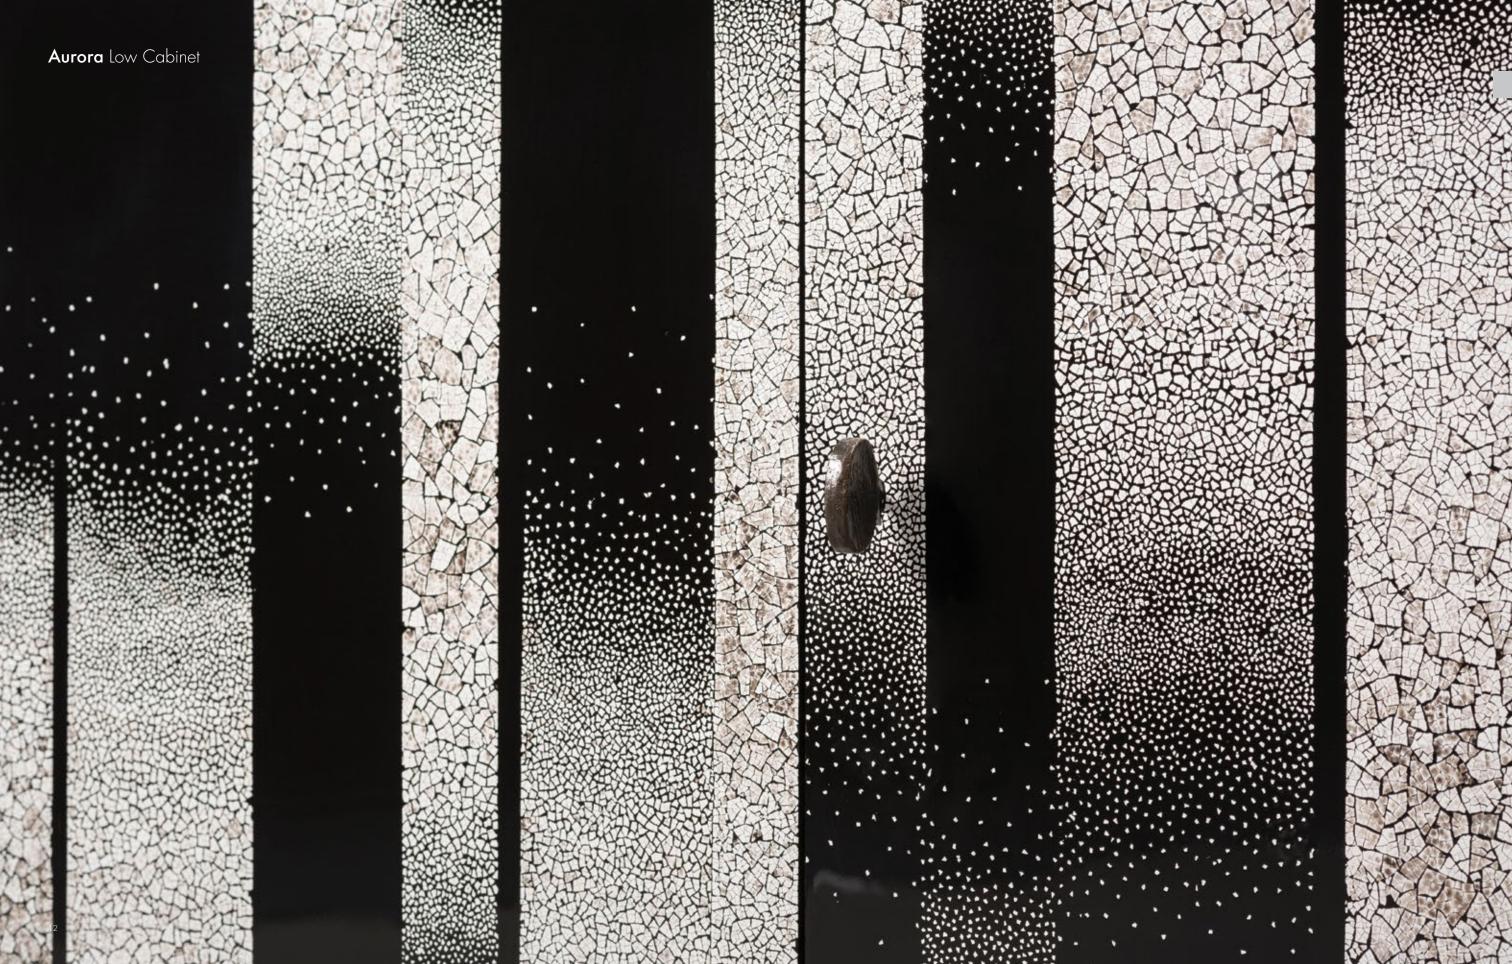

|                   | Material Swatches               | Page 382 |                           |            |
| 1 , , 1                                                                                                                                 | 1 1 1 1 1 | the distribution of the contract of the contra | (, ,              | D: 1:1 1:                       | D 200    |                           |            |

Page 392

Distribution

When viewing images in this catalogue please note that the colours and tones vary in different light conditions and that the techniques and materials we use contain within them a degree of natural variation that lies at the heart of our artistic and craft ethos.

Furniture Casegoods
Tables
Seating
Screens & Mirrors
Lighting
Wall Art
Information









### **Aurora** Low Cabinet

Eggshell columns fade to black lacquer and return, creating a cabinet that will reflect and animate any room. Meticulous workmanship and considerable time achieves a cabinet that evokes textures and light while expressing the finest skills and detailing. Lacquered Walnut exterior with scalloped frame. Knife hinges and rod lock in patinated brass with custom cast feet and key. Back and interior in satin Walnut.















# Acadia Low Cabinet

A stunning new material created in Alexander's studio, 'Embers Straw' is made with layers of straw marquetry in subtle dyed tones that are pressed and abraded to reveal deep layers and cross-currents of reflective light. Grey Ash brings a muted counterpoint and a golden bamboo interior completes the delicately cra