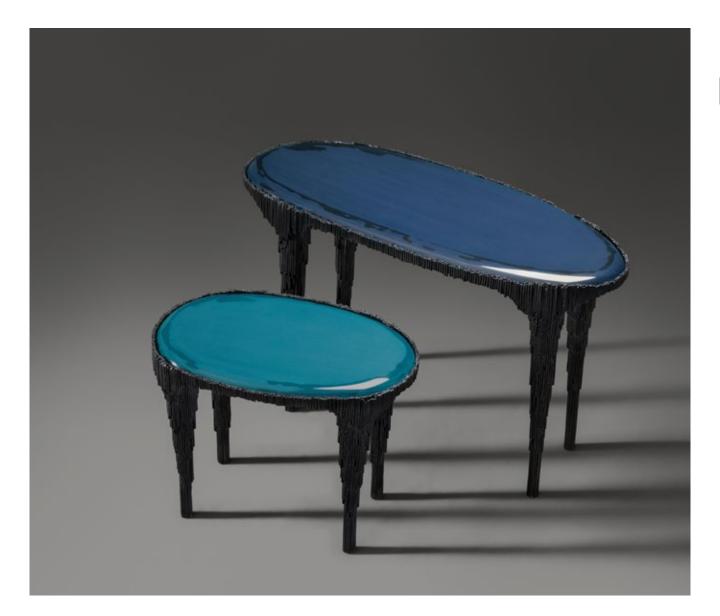

o offset legs and arms that are darkly patinated to black bronze tones." The turned-out feet are inspired by the Chinese 'leopard foot' tables, while the arms support tops in four of our signature finishes. On these pages are Cracked Lacquer Gesso in contrasting black and white, and Lacquered Straw that brings a gorgeous translucent red tone to concentric circles of straw marquetry.









# Amaranth Lamp Table

Elegantly sculptural lost-wax cast legs support tops in our signature finishes: shown here are Antique Ivory Gesso; a burnished and hand-cracked ivory surface made with gesso, and Pure Gold Shagreen; natural stingray skins that are gilded with pure gold leaf.







# Block Arm Table

An elegant side table between or aside seating. Bronze with a butcher's block top surface.







# **Lapis** Side Tables

Black patina bronze legs in our signature straw-textured finish support long cabochons of semi-precious blue tones made from strong natural lacquer.









Onyx marble, full of unexpected inclusions, is honed to create a surface of character and sophistication surrounded by a generous irregular bronze frame. Tapering textured legs rise and swell as the tables interact.







**Quill** Side Tables
Black Marble

Cast sculpted fins support the hand-honed black stone top that reflects the light like water.







#### **Ammonite** Side Tables

Lacquered eggshell in gentle rings creates reflection and lustre, recalling a time when meticulous handworked detail and decoration was everything. Edged in dark brass and raised on cast legs with faceted feet.





#### **P