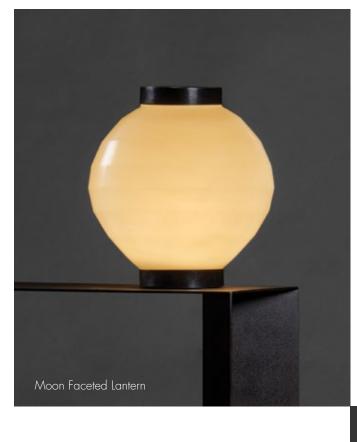

vory over Ivory Shagreen' – ivory shagreen which has been lacquered white. Finished with a smooth patinated base and inverted parchment or linen shade.







#### York Lantern

A lantern that glows with words. The text of a poem by W.H. Auden forms the literal structure of this lantern cast in brass. 'The More Loving One' is a poem that is poignantly positive and personal in making the choice to love others, whether or not that love is reciprocated.



# Ruche Lantern

This deeply-gouged bronze lantern creates a sculptura drama of light, texture and shadow.







### Woven Orb Lanterns

Woven copper lanterns based on Balinese cock-fighting baskets. The copper will slowly patinate and become darker. Wired for indoor use / water proof re-chargeable lanterns available for outdoor use.







#### **Moon** Lanterns

Lanterns made from hand-blown Peking glass in white colour (sometimes called 'mutton fat white'). The glass has natural inclusions and bubbles that are inherent to this traditional technique and give uniqueness to each piece. Jars are blown and then laboriously polished by hand using jade-cutting methods. The tall Moon Globe Lantern has a smooth rounded surface while the lower Moon Faceted Lantern has eight angled rings.









### Cicada Lanterns

Timelessly sophisticated lamps in tall (electrified) and low (candle) sizes. These octagonal lanterns are made from Peking glass, also known as 'jade-cut' glass due to the time-consuming manual polishing process. The base and top are bronze with a dark patina.





# Yemanyá Wall Sconce

Gold light pours out from behi