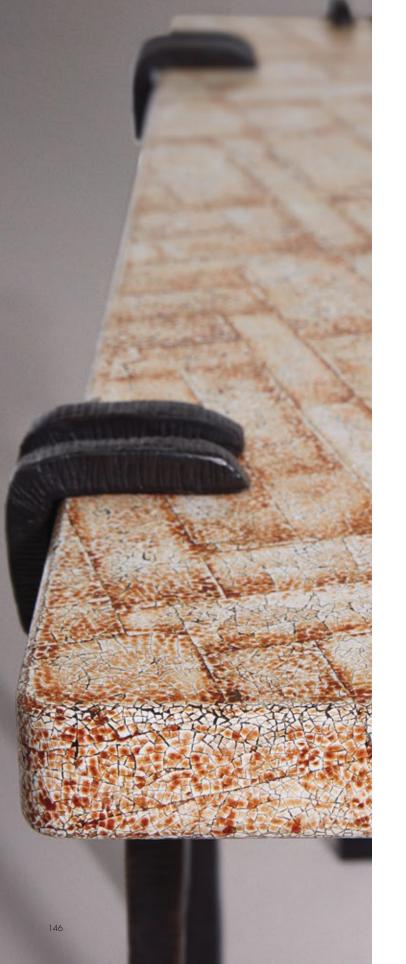

tural variations with a honed finish; Natural Calcite crystal, or finely applied eggshell covered with natural black lacquer.















## **Etched Twin** Console

Two forms interract together. Etched steel gives durability and a distressed monochrome sculptural aspect. Surfaces vary due to the hand-applied nature of the etching process.





## Kertas Console

A console table that was inspired by origami. The folded lines enter the volume of the console giving rise to striking angles, corners and light. Raw shagreen in Natural Chocolate tone wonderfully enhances the contemporary architectural structure.



# Facet Console

The Facet Console was born from the idea of a table made from paper and the strength and architecture created by tapering lines and folds. The feet are bronze.





# **Vespers** Console

Subtle magnificence. Six carved bronze legs clasp a top of Lacquered eggshell that has been carefully sanded to expose dark and light pooling around the fine craquelure pattern. The underside is finished in polished natural lacquer.





# Oscar Desk

Six monumental bronze legs, inspired by the modernist architecture of Brazil, raise this sumptuous desk with a curved top combining polished black lacquer with Natural Chocolate shagreen. Designed by Brazilian designer Antonio da Motta for Alexander Lamont.









# **Ledge** Console Desk

A bijou desk or console table with hand-carved shoulders, and a single drawer lined in Maple. Natural Distress shagreen covers the entire piece creating a wonderful texture and tone. Bronze feet.





An iconic form has been up-da