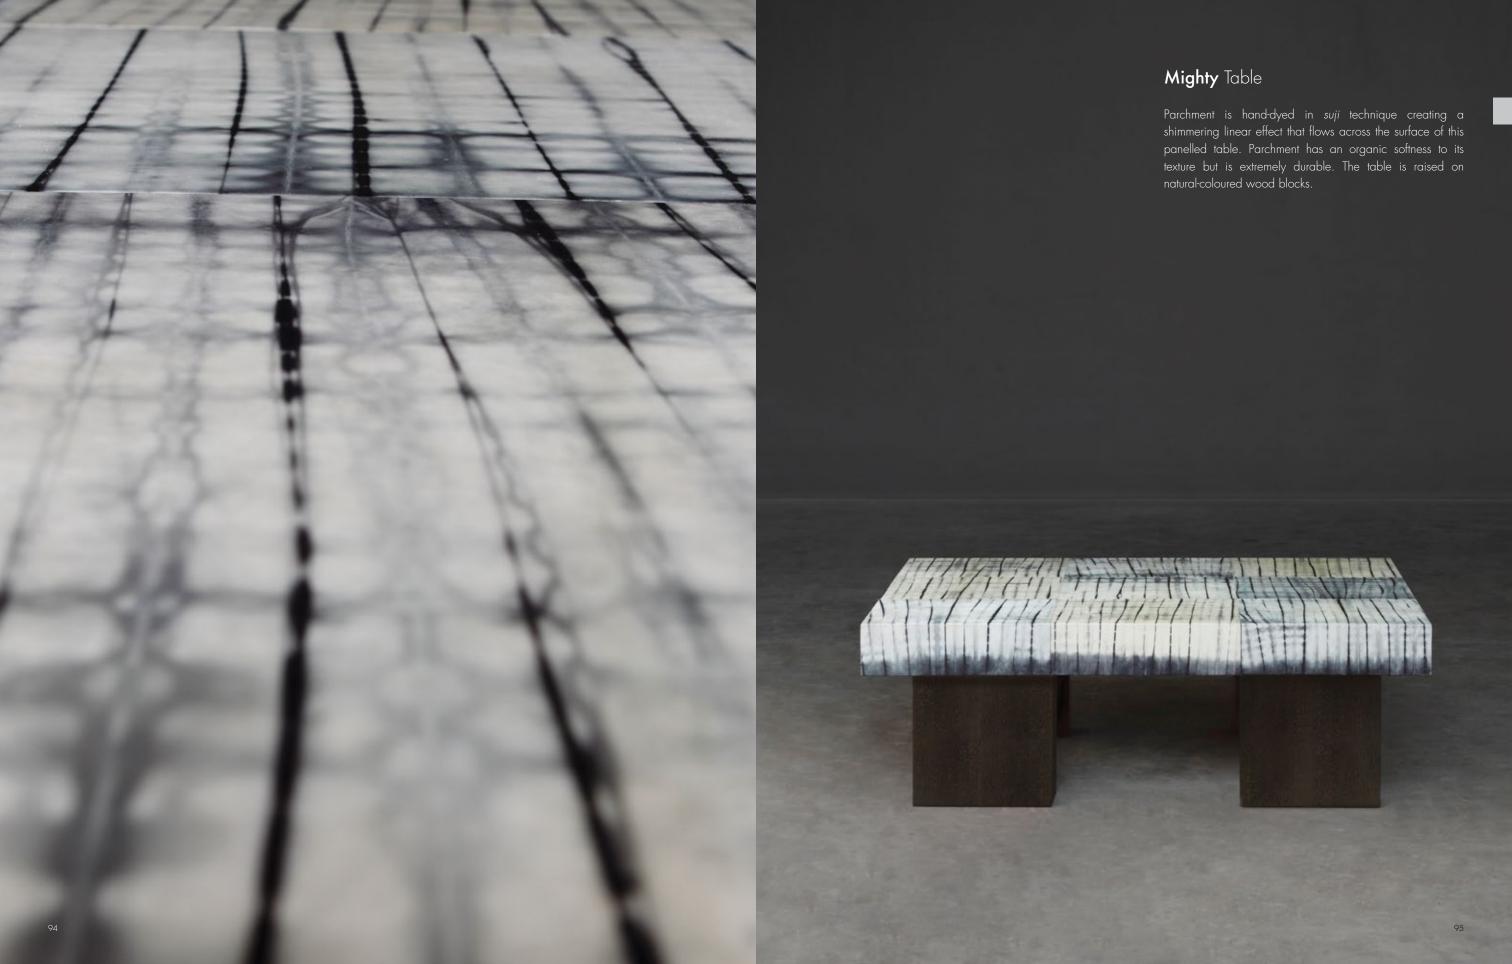

## **Lucio** Floor Lamp

Three tapering pillars of subtly textured bronze rise and support a hand-blown glass octagon shade in either White Jade or Amber.

## Milonga Floor Lamp