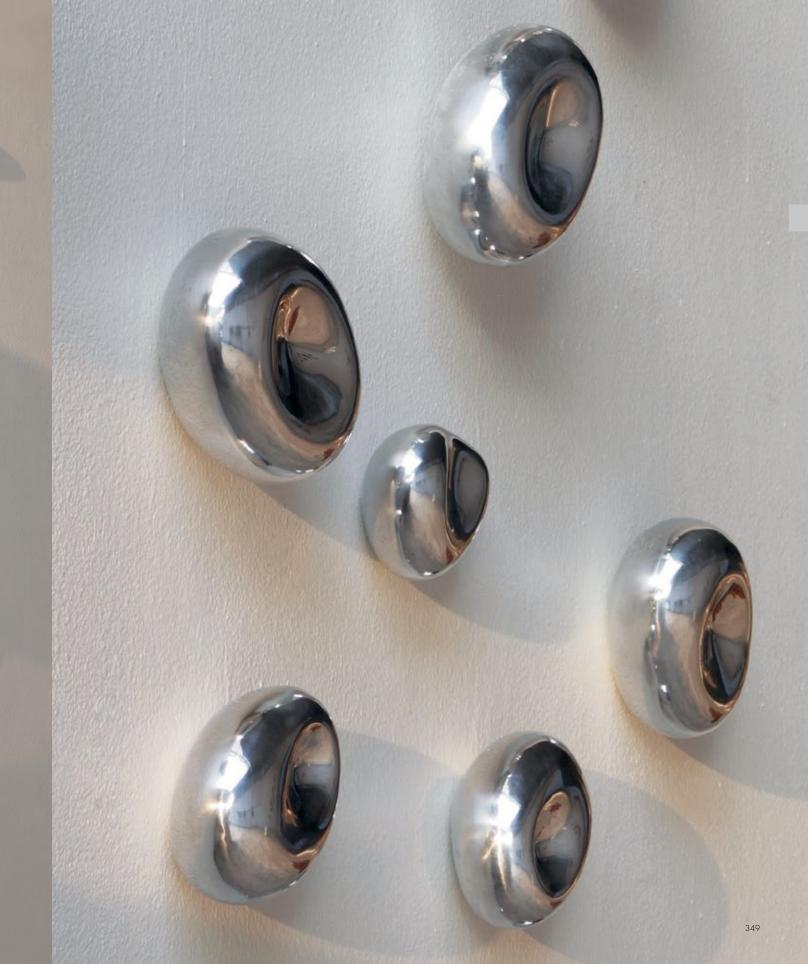

onds can be attached to the wall in any direction.





### Waterlands

An impression of the mirror pond reflection of long paddy fields as we come down to land at Phnom Pehn or Saigon. Mesmerizing reflective patterns move as light changes.









#### **Bronze Giant** Leaves

Large tropical leaves have been cast in bronze to capture their delicate surface texture and delicious forms. The veined reflective surface creates a dappled play of light. The two sizes placed side by side create a perfect pair and, while appearing to lean gently, are attached to the wall with a bronze bracket.



### Bubbles

These tactile rounded forms in polished aluminium sit comfortably in the hand and are cool and smooth to the touch. They come in four sizes. We can advise on arrangements for the wall.









## **Koi** Carp

Koi carp are symbolic of perseverance and strength of purpose. Our Koi are cast in lost wax bronze and come in five sizes - we are happy to advise on arrangements for the wall and floor.





### **Bronze** Fantail

The Goldfish comes in many forms. This group was based on a Japanese painting of fish where the tails flowed out widely and serenely in the water.





#### Understanding the Materials

Every Alexander Lamont design is handmade from precious natural materials: straw marquetry, shagreen, mica, natural calcite crystal, onyx marble, parchment, indigo, veneers, mother-of-pearl, patinated copper...

As such they are living materials and each piece will vary in tone and texture according to their nature. The colour and lines of stone and straw; the grain of parch