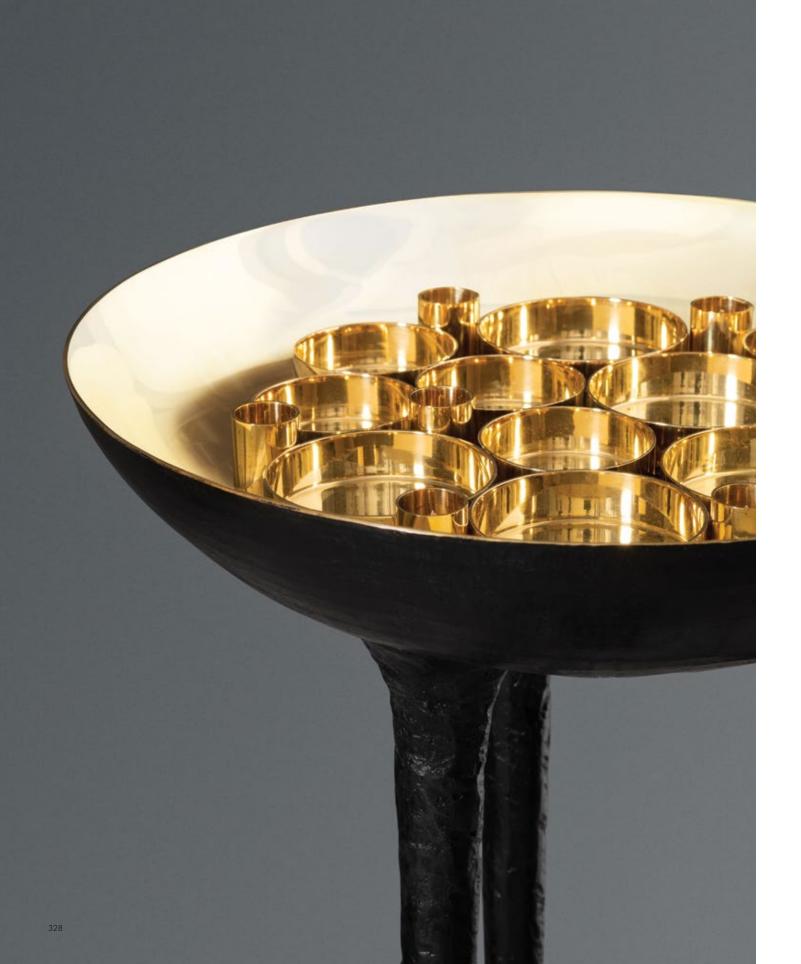

brass covered with White Eggshell. The suspension ring, unique chain and ceiling bracket are dark bronze.



320



# Sapucai Chandelier

Gold Mica

Myriad iridescent natural mica elements in amber tone are suspended from a polished steel frame around 18 bulbs to create an enigmatic chandelier that gently moves, refracts and reflects.



323



# Sapucai Chandelier

Black Micc

Myriad iridescent natural black mica elements are suspended from a polished steel frame around 18 bulbs to create an enigmatic chandelier that gently moves, refracts and reflects.













# Folly Gesso Ceiling Light

Leaves floating down from the ceiling. Teak leaves overlapping in plaster are suspended by three square-form chains available in gilded brass, black bronze patina or polished brass.

 $\sim$  326



## Goya Torchere

A golden bowl of naked flames is lifted on long burnt bronze textured legs with polished and faceted polished feet. Included is a separate candle-holding frame that enables varied candles to be held securely and for easier cleaning.







# Scarab Candle Sconce

Made from intricately inlaid beetle carapaces collected in the rice fields of Thailand, the Scarab Candle Sconce creates a mesmerizingly iridescent light. Strong sculptural elements in cast brass support a tapered candle.















### Fronds

Fronds in ten shapes and sizes bring a pure natural element, appearing to fall or lie gracefully across vertical surfaces. They are cast in bronze and finished in a rich natural patina. Fronds can be attached to the wall in any direction.





### Waterlands

An impr