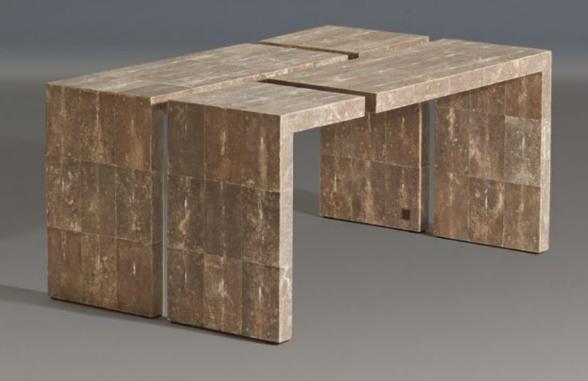

## **Lucio** Floor Lamp

Three tapering pillars of subtly textured bronze rise and support a hand-blown glass octagon shade in either White Jade or Amber.

## Milonga Floor Lamp