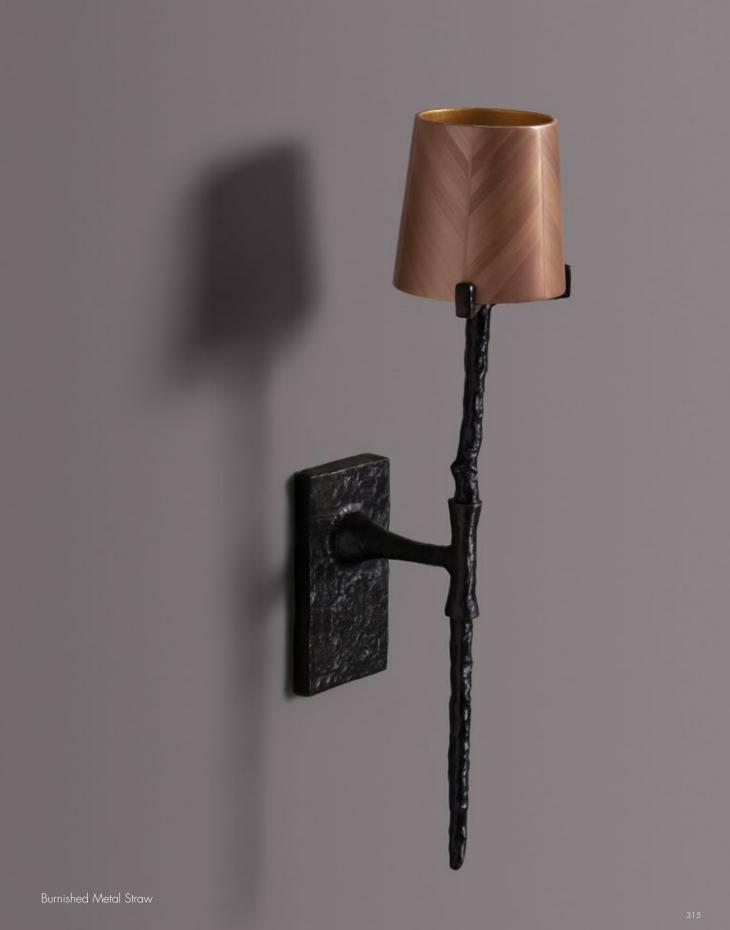

quis Sconce is finished in Silvered bronze to create a contemporary lighting element.



### Marquis Sconce

A shield of bronze that mirrors the *marquis* diamond cut. With a richly sculpted texture in bronze, the sconce creates shafts of light emanating in lines and points.



# Hourglass Sconce

Bronze with gold interior. The light is emitted from behind an inner droplet that ebbs into the lower space.





### Lacuna Sconce

A slice of light emanating from within. The tall carapace floats forward on arms that lift it from the gilded circle. A cicada in bronze and gold split by a lacuna - or void.







#### **Archer** Sconce

An elegant bronze patina stem supports a shade lined with hand-applied pure gold leaf. The shade is available in shagreen or in Bronze or Ebony straw marquetry.



314



### Labellum Wall Sconce

A seductive bronze orchid propagated to live on a wall and emit light and shadow. Wrapped in its petals and delicate folds, the Labellum Wall Sconce is a unique piece inspired by the beauty and architecture of rare orchids. It contains an interior of pure gold leaf.



317



# Cupola Ceiling Uplight

A lyrical form brings poetic light. A cast brass dome finished in White Eggshell held within a bronze oval, creates a stunningly beautiful ring of light upwards. Suspended by a chain of complementary varying loops.







# Cupola Ceiling Downlight

A luminous play of rings and ovals. The hand-polished interior of this sculptural pendant lamp creates a striking ring of golden light downwards. The cupola is cast brass covered with White Eggshell. The suspensi