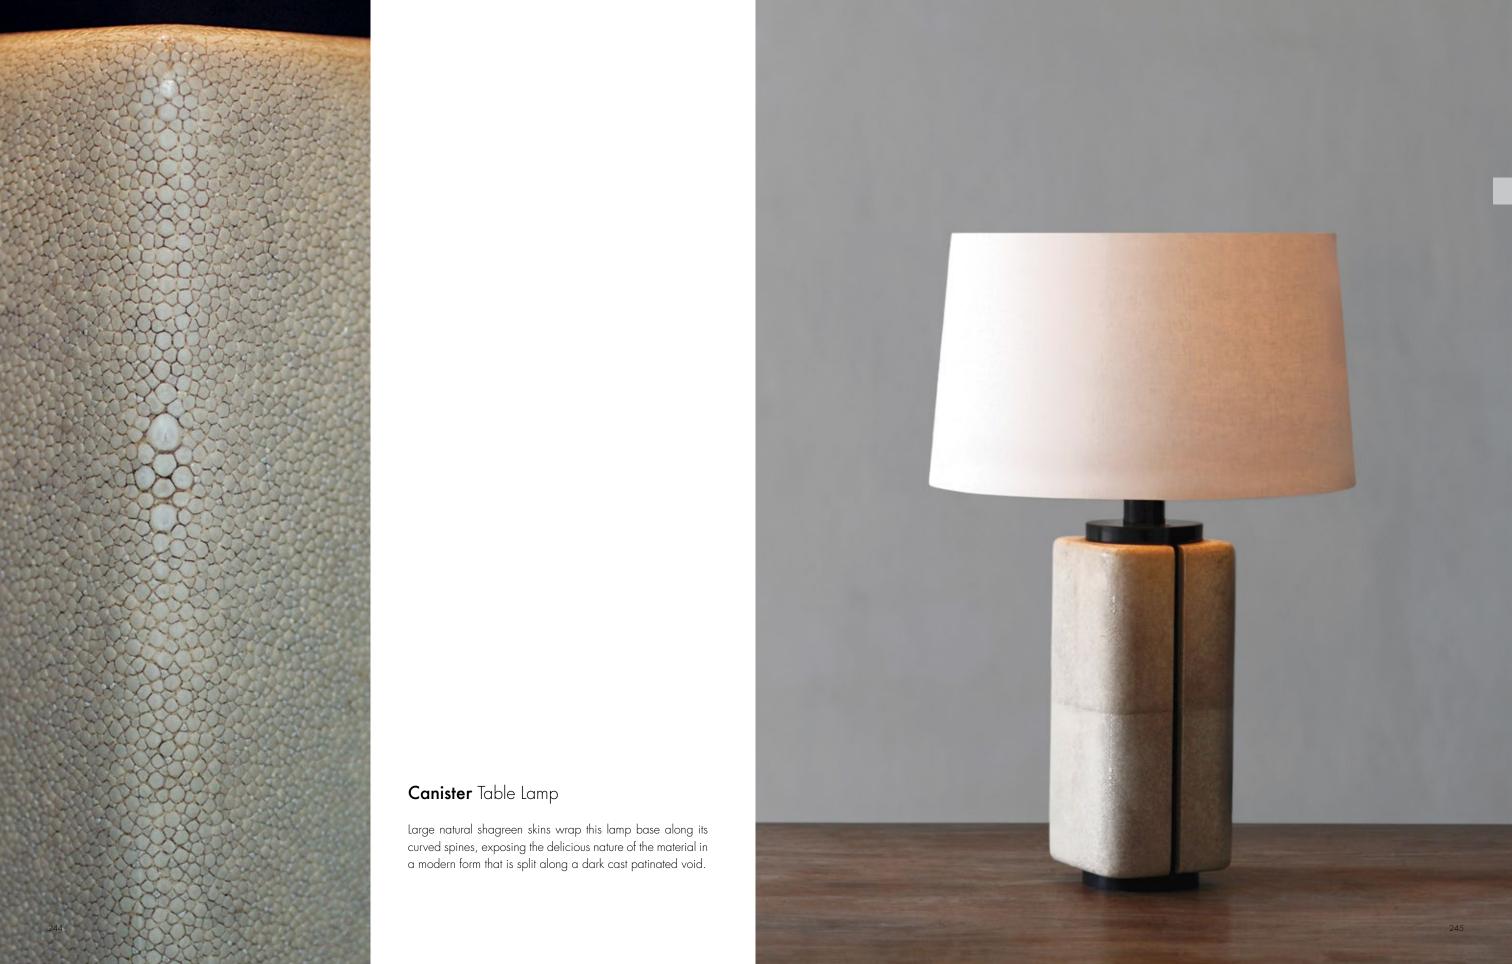

A ribbed onyx cuff is a prelude to the tall cup of amber-toned Onyx Marble.

## **Ogún** Table Lamp

A tall translucent stone vase sits on a bronze studded base creating a dramatic, natural lighting element. Antonio da Motta was inspired by African textures and mythology in designing these lamps.







# **Maluku** Lamps

Inspired by the island drums of the South Seas, alluring cones of Natural parchment are finished and detailed with dark patinated brass. Shade in linen.











Silvery-black mica is applied piece-by-piece and abraded to create depth and lustre to this architectural pair of lamps that glow cooly. Bronze feet. Linen shade.







### Santo Lamps

The sublime texture of muted unpolished shagreen is most alluring when the form is simple yet strong. Linen shade.















#### **Aphrodite** Table & Bedside Lamps

In ancient sculpture, an acrolith is a figure made of two materials – one simple and one precious. In these large and small voluptuous lamps, a bronze base supports a top of ivory-toned Natural Speckle shagreen.



#### Acrolith Floor Lamp

A cast bronze pillar supports a turned column of natural Calcite crystal bringing a strong contrast to this acrolith form whereby a precious material highlights a simpler material like the rare ancient Greek sculptures that give it its name. Linen shade.









## Otto Table Lamp

Understated table lamp with octagonal form finished in Natural parchment. Cast top in bronze patina.

### **Basilica** Floor Lamp

A black bronze tapering tower is completed with handshaped parchment blocks creating a unique an