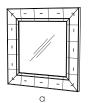

b) FG005523 Flamengo Screens

Inches  $W 69^{1}/4 in$ THK 1 5/8 in H 74 in W 176 cm THK 4 cm H 188 cm Centimetres b) Ebony Straw, Wenge Materials a) Silvered Straw, Koto

App. weight: 72 kgs. / 159 lbs.



Black Forest Screen

FG000090 W 48 in THK 1 in H 74 in Inches W 122 cm THK 2.5 cm H 188 cm Centimetres

Ebony Straw, Wenge, Patinated Brass Materials :

60 kgs. / 132.5 lbs. App. weight:



Cannes Screen

FG000117  $W 54^3/8 in$ THK 1 in H 73 <sup>7</sup>/8 in Inches W 138 cm Centimetres THK 2.5 cm H 187.5 cm Materials : Antique Ivory Gesso, Wenge, Patinated Brass

73 kgs. / 161 lbs. App. weight



FG000089 Como Screen Inches W 48 in THK 1 in H 74 in Centimetres W 122 cm THK 2.5 cm H 188 cm Materials: Natural Distress Shagreen, Wenge, Patinated Brass

App. weight: 60 kgs. / 132.5 lbs.



Volta Mirrors

a) FG005447 b) FG005448 THK 2 in Inches  $W 39^3/8 in$  $H 39^{3/8} in$ THK 5 cm H 100 cm Centimetres W 100 cm Patinated Brass, Mirror, a) Gradient Straw

Materials : b) Natural Speckle Shagreen, Natural Chocolate Shagreen

34 kgs. / 75 lbs. App. weight:



Amulet Mirror - Rectangle

FG004668  $W 19^{1/2} in$ Inches THK 1 5/8 in H 43 <sup>7</sup>/<sub>8</sub> in THK 4 cm Centimetres W 49.5 cm H 111.5 cm

Patinated Brass, Gradient 2 Straw, Mirror Materials:

17 kgs. / 37.5 lbs. App. weight:



Amulet Mirror - Round

FG004667 Inches THK 1 3/8 in H 28 <sup>1</sup>/<sub>8</sub> in W 28 1/8 in W 71.5 cm THK 3.5 cm H 71.5 cm Centimetres

Patinated Brass, Gradient 1 Straw, Mirror Materials :

9.5 kgs. / 21 lbs. App. weight:



Gemstone Mirrors a) FG000053 b) FG000054 Inches W  $3