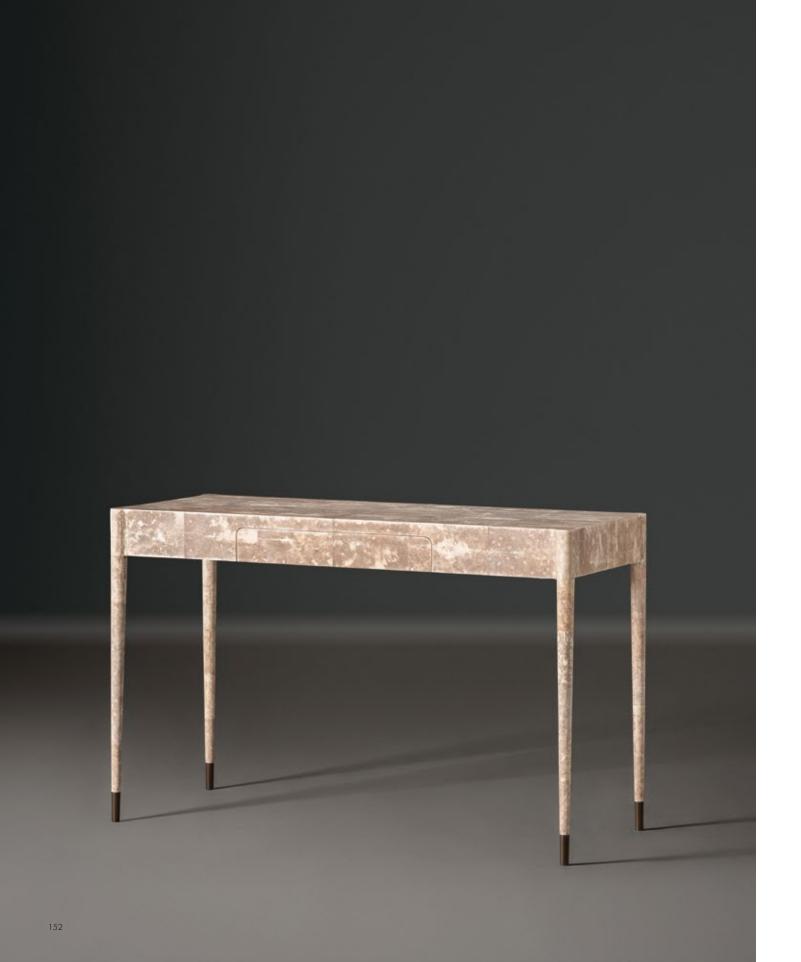

colate tone wonderfully enhances the contemporary architectural structure.



# Facet Console

The Facet Console was born from the idea of a table made from paper and the strength and architecture created by tapering lines and folds. The feet are bronze.





# **Vespers** Console

Subtle magnificence. Six carved bronze legs clasp a top of Lacquered eggshell that has been carefully sanded to expose dark and light pooling around the fine craquelure pattern. The underside is finished in polished natural lacquer.





# Oscar Desk

Six monumental bronze legs, inspired by the modernist architecture of Brazil, raise this sumptuous desk with a curved top combining polished black lacquer with Natural Chocolate shagreen. Designed by Brazilian designer Antonio da Motta for Alexander Lamont.









# **Ledge** Console Desk

A bijou desk or console table with hand-carved shoulders, and a single drawer lined in Maple. Natural Distress shagreen covers the entire piece creating a wonderful texture and tone. Bronze feet.





An iconic form has been up-dated with the subtle combination of Natural parchment panels and Natural Speckle shagreen drawer and back panels. Patinated solid brass feet.









# **Êres** Dining Table

Raised on tripod legs of hewn bronze embracing striking Charred Eggshell ovals, the Êres is a masterpiece of sophisticated form and craftsmanship. The top is made from Larch with Fumed Oak ends. Narrow brass lines run through the centre of the tabletop opening into a sunken space that holds a polished brass epergne-tray-centerpiece with brass and rock crystal candl