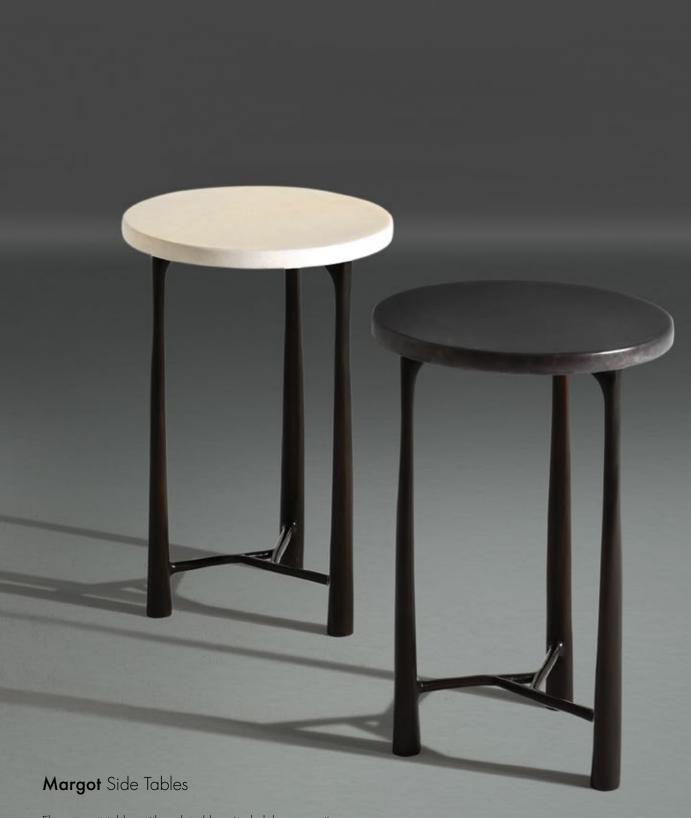

th a complex shibori pattern.







# **Drop** Side Tables

A pair of jewel-like side tables with tops of Red Brushed lacquer or Beechwood straw marquetry raised on bronze patina or polished brass legs.





# **Atlas** Side Table

A pure lost-wax side table in bronze patina with engrave





## Cable Side Table

Inspired by the reflection of water, an undulating, gently worn bronze disc is lifted by a narrowing coil of rope to create a timeless, intriguing drinks table.





# Ovum Spot Tables

Ornamental and functional tables that bring two voluptuous bronze forms together with a precious egg between – available in three materials: luscious Onyx Marble in natural variations with a honed finish; Natural Calcite crystal, or finely applied eggshell covered with natural black lacquer.















## **Etched Twin** Console

Two forms interract together. Etched steel gives durability and a distressed monochrome sculptural aspect. Surfaces vary due to the hand-applied nature of the etching process.





## Kertas Console

A console table that was inspired by origami. The folded lines enter the volume of the console giving rise to striking angles, corners and light. Raw shagreen in Natural Chocolate tone wonderfully enhances the contemporary architectural structure.



# Facet Console

The Facet Console was born from the idea of a table made from paper and the strength and architecture created by tapering lines and folds. The feet are bronze.





# **Vespers** Console

Subtle magnificence. Six carved bronze legs clasp a top of Lacquered eggshell that has been carefully sand