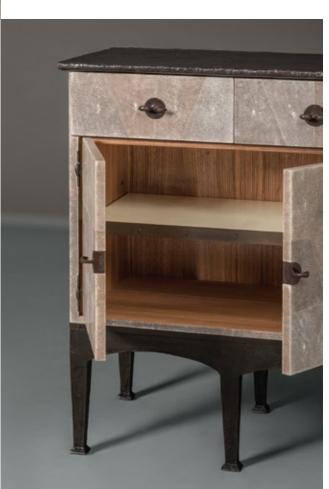

deboard

A serious yet delightful credenza that blends a myriad of materials into a functional and elegant whole. Both light and dark, raw and refined, this piece dazzles gently.

Mother-of-pearl, patinated copper, lustrous indigo and taupe straw marquetry are inlaid by hand over the front and sides of the cabinet. Custom made feet elevate the piece and matching handles give a sensuous tactility to the touch. The top is Smoked Eucalyptus and the interior is Figured Maple with adjustable shelves and generous soft closing drawers.







A credenza raised on eight tapered bronze legs and topped with a slab of textured bronze. Natural Chocolate shagreen has been inlaid in a meandering pattern. Decorative hardware is custom-made for the piece and interior shelf is parchment with bronze edge.











### Cicada Bar Cabinet

A whimsical drinks cabinet that exudes the spirit of the French Riviera in summer; shimmering waters, floating insects on the breeze and the sounds of jazz and laughter.

Iridescent panels of mica front the sleek drinks cabinet to compliment a cast bronze cicada handle. The LED-lit interior is lined with shimmering Figured Maple and houses a locking pull-table and adjustable shelves. The exterior is covered with rich tiger-stripe Smoked Eucalyptus. Raised on a base of cast bronze patina inspired by tied bamboo structures.





# Amadeo Cabinet

A tall cabinet covered in Ebony straw marquetry rings that ripple out from sculpted cast handles. The top and base are made with bronze cast from beautifully textured natural straw models. The interior is finished i