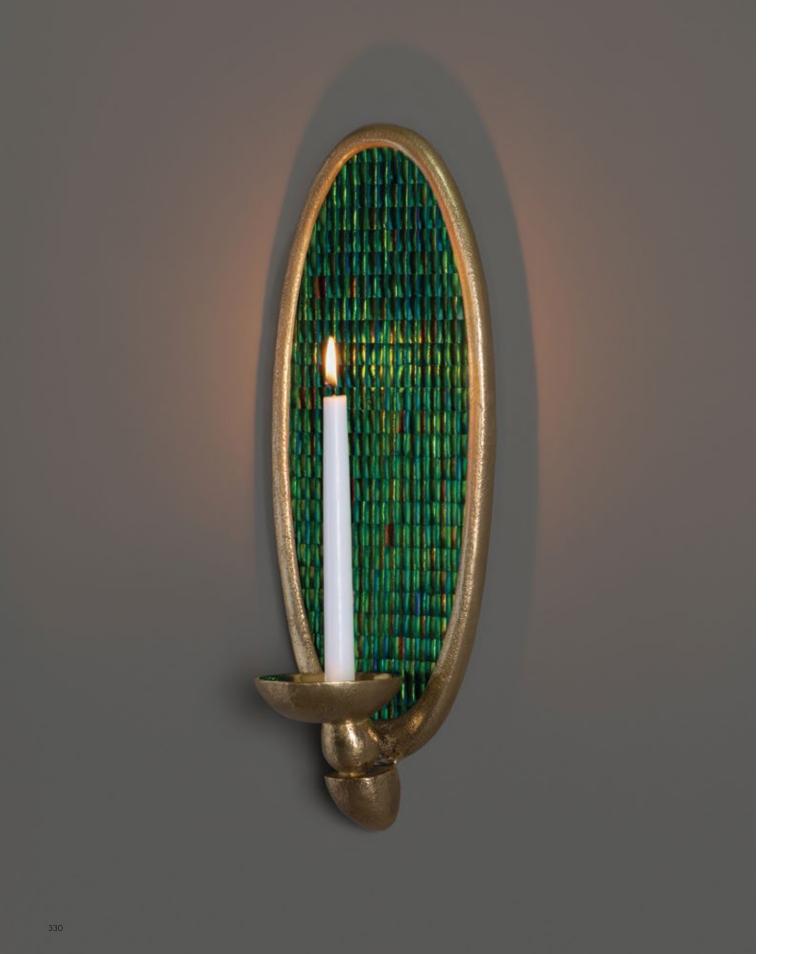

ulbs to create an enigmatic chandelier that gently moves, refracts and reflects.



323



# Sapucai Chandelier

Black Micc

Myriad iridescent natural black mica elements are suspended from a polished steel frame around 18 bulbs to create an enigmatic chandelier that gently moves, refracts and reflects.













# Folly Gesso Ceiling Light

Leaves floating down from the ceiling. Teak leaves overlapping in plaster are suspended by three square-form chains available in gilded brass, black bronze patina or polished brass.

 $\sim$  326



## Goya Torchere

A golden bowl of naked flames is lifted on long burnt bronze textured legs with polished and faceted polished feet. Included is a separate candle-holding frame that enables varied candles to be held securely and for easier cleaning.







# Scarab Candle Sconce

Made from intricately inlaid beetle carapaces collected in the rice fields of Thailand, the Scarab Candle Sconce creates a mesmerizingly iridescent light. Strong sculptural elements in cast brass support a tapered candle.















### Fronds

Fronds in ten shapes and sizes bring a pure natural element, appearing to fall or lie gracefully across vertical surfaces. They are cast in bronze and finished in a rich natural patina. Fronds can be attached to the wall in any direction.





### Waterlands

An impression of the mirror pond reflection of long paddy fields as we come down to land at Phnom Pehn or Saigon. Mesmerizing reflective patterns move as light changes.









#### **Bronze Giant** Leaves

Large tropical leaves have been cast in bronze to captu