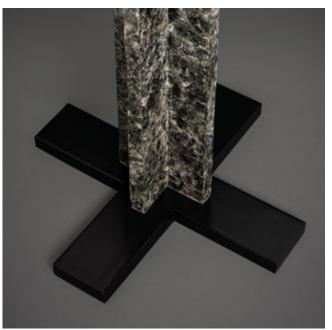

and suspended inside oval voids create a hauntingly beautiful ring of light from both table and floor versions. Both lamps are supported on tapering cast bronze stands.











## **Shangó** Floor Lamp

Translucent carved stone makes a sophisticated accent to the textured bronze column of the Shangó Floor Lamp. A ribbed onyx cuff is a prelude to the tall cup of amber-toned Onyx Marble.

## **Ogún** Table Lamp

A tall translucent stone vase sits on a bronze studded base creating a dramatic, natural lighting element. Antonio da Motta was inspired by African textures and mythology in designing these lamps.







# **Maluku** Lamps

Inspired by the island drums of the South Seas, alluring cones of Natural parchment are finished and detailed with dark patinated brass. Shade in linen.











Silvery-black mica is applied piece-by-piece and abraded to create depth and lustre to this architectural pair of lamps that glow cooly. Bronze feet. Linen shade.







### Santo Lamps

The sublime texture of muted unpolished shagreen is most alluring when the form is simple yet strong. Linen shade.















#### **Aphrodite** Table & Bedside Lamps

In ancient sculpture, an acrolith is a figure made of two materials – one simple and one precious. In these large and small voluptuous lamps, a bronze base supports a top of ivory-toned Natural Speckle shagreen.



#### Acrolith Floor Lamp

A cast bronze pillar supports a turned column of natural Calcite crystal bringing a strong contrast to this acrolith form whereby a precious material highlights a simpler material like the rare