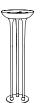

eiling Uplight

FG005443 Inches  $W 14^{3/8} in$ D  $12^{3/8}$  in H 87 in Centimetres W 36.5 cm D 31.5 cm H 221 cm Materials: White Eggshell Lacquer, Bronze Patina, Polished Brass 11 kgs. / 24.5 lbs. E27 max 60 W x 1 App. weight:



Sapucai Chandeliers a) FG000121 b) FG000122 D  $18^{7}/8$  in Inches  $W 28^{1}/_{2} in$  $H 45^{7}/8 in$ W 72.5 cm D 48 cm H 116.5 cm Centimetres

Materials: a) Gold Mica, Polished Steel

b) Black Mica, Black Powder-Coat Steel

23 kgs. / 50.5 lbs. E14 max 25W x 18 App. weight:



Folly Gesso Ceiling Lights a) FG000019 b) FG005527 c) FG005531

Inches  $H 35^{7/8} in$ Dia 23 <sup>3</sup>/<sub>8</sub> in Centimetres Dia 59.5 cm H 91 cm

Materials: Gesso, a) Antique Gold, Brass b) Unpolished Brass c) Bronze Patina

E14 max 25W x 6 App. weight: 10 kgs. / 22 lbs.



Goya Torchere

Inches Dia  $15^{1/2}$  in H 45 1/4 in Dia 39.5 cm H 115 cm Centimetres Bronze Patina, Polished Brass Materials:

16 kgs. / 35.5 lbs. App. weight:



Scarab Candle Sconce - Tall Inches  $W 6^{7}/8 in$  $D 4^{1/2} in$ 

FG005435

FG005436

 $H 18^{1}/2 in$ 

FG005437

H 47 cm

W 17.5 cm D 11.5 cm Centimetres Beetle Wing, Burnished Brass Materials:

2 kgs. / 4.5 lbs. App. weight:



Scarab Candle Sconce - Wide

 $W 9^{7}/8 in$ Inches D3in  $H 6^{1/2} in$ Centimetres W 25 cm D 7.5 cm H 16.5 cm Materials: Beetle Wing, Burnished Brass

1.1 kgs. / 2.5 lbs. App. weight:





App. weight

1 kgs. / 2 lbs. no. 1 1.1 kgs. / 2.5 lbs. no.2,3 1.8 kgs. / 4 lbs. 2.8 kgs. / 6 lbs. no.5,6

Clams 1. a) FG005449 b) FG005455 L 7 1/8 in  $H 1^{3}/_{4} in$ Inches W4inCentimetres W 10 cm 1.18 cm