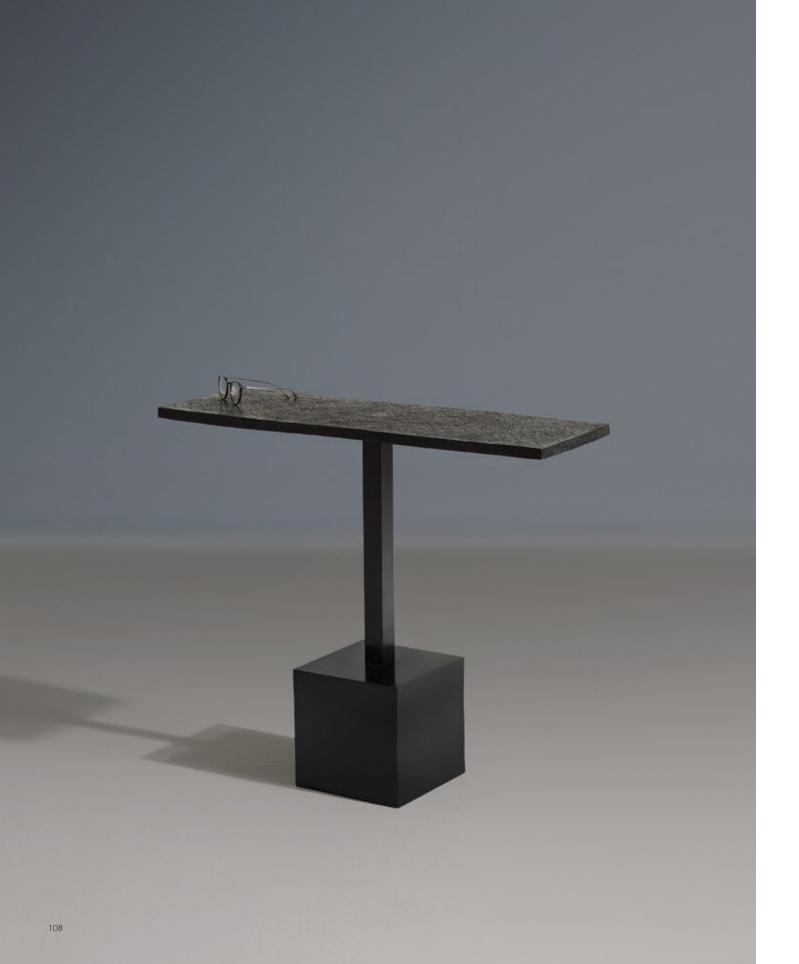

cal side tables.





#### Amaranth Lamp Table

"I sculpted the base in wax many times searching for an elegant way to offset legs and arms that are darkly patinated to black bronze tones." The turned-out feet are inspired by the Chinese 'leopard foot' tables, while the arms support tops in four of our signature finishes. On these pages are Cracked Lacquer Gesso in contrasting black and white, and Lacquered Straw that brings a gorgeous translucent red tone to concentric circles of straw marquetry.









# Amaranth Lamp Table

Elegantly sculptural lost-wax cast legs support tops in our signature finishes: shown here are Antique Ivory Gesso; a burnished and hand-cracked ivory surface made with gesso, and Pure Gold Shagreen; natural stingray skins that are gilded with pure gold leaf.







# Block Arm Table

An elegant side table between or aside seating. Bronze with a butcher's block top surface.







# **Lapis** Side Tables

Black patina bronze legs in our signature straw-textured finish support long cabochons of semi-precious blue tones made from strong natural lacquer.









Onyx marble, full of unexpected inclusions, is honed to create a surface of character and sophistication surrounded by a generous irregular bronze frame. Tapering textured legs rise and swell as the tables interact.







**Quill** Side Tables
Black Marble

Cast sculpted fins support the hand-honed black stone top that reflects the light like water.







#### **Ammonite** Side Tables

Lacquered eggshell in gentle rings creates reflection and lustre, recalling a time when meticulous handwork