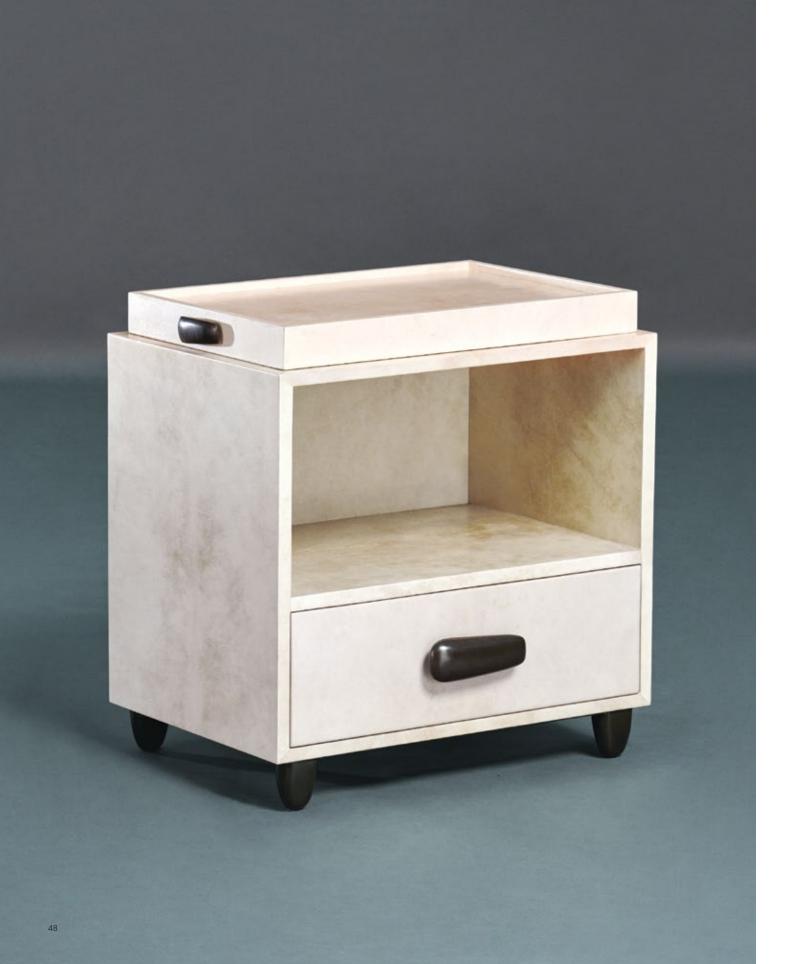

ng dark surfaces suggest the Brazilian influences of this nightstand. Straw marquetry is edged with patinated brass while textured bronze handles and legs elevate the details.



# Tijuca Nightstand

Burnished Metals Straw

Straw marquetry in Burnished Metals tones curves around the elegant rounded form of this nightstand in gorgeous chevrons. The pale Koto wood complements the natural palette while cast bronze handles and legs create contrast.





# Capanema Nightstand

Pale Natural Speckle shagreen covers this nightstand, contrasting with the textured central bronze leg and handles. African Koto wood is a light linear complement that makes a beautiful bedside surface. Antonio da Motta who designed this piece for Alexander Lamont, brought Brazilian modernist influences to the form.







# **Howdah** Nightstand

Strong yet soft. Lustrous contrasting materials make a bedroom piece that is both gentle and reassuring to touch.

The cast bronze feet and hardware are reminiscent of prehistoric stone axes with their worn soft contours. The exterior is entirely covered in richly grained Natural parchment. A parchment stand sits on the top that can be turned over to become a functional tray top. Grey Oak interior shelf lined with soft lie-de-vin nappa leather.









# **Hythe** Tansu

A surface of dappled Burnished Woven Straw lights up this chest-of-drawers in a special finish created in our studio. Layers of straw that have been carefully rubbed through create depth and reflection. Drawer handles in warm textured cast brass emerge from the surface. Soft-close Maple drawers