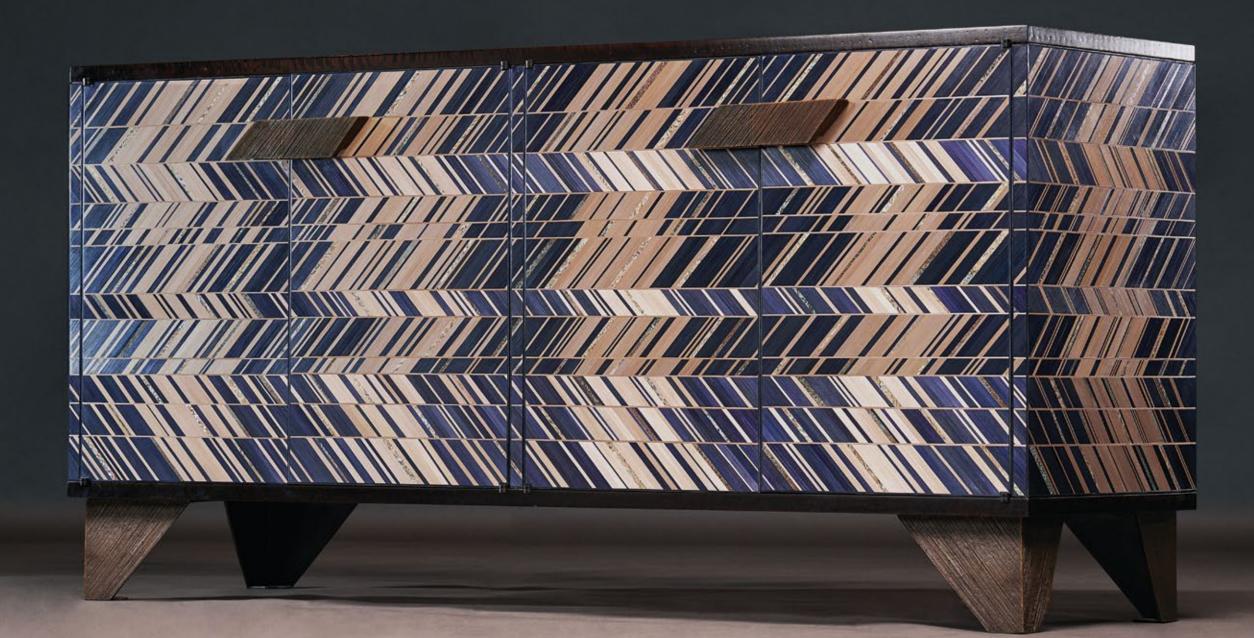

e hinges and rod lock in patinated brass with custom cast feet and key. Back and interior in satin Walnut.















# Acadia Low Cabinet

A stunning new material created in Alexander's studio, 'Embers Straw' is made with layers of straw marquetry in subtle dyed tones that are pressed and abraded to reveal deep layers and cross-currents of reflective light. Grey Ash brings a muted counterpoint and a golden bamboo interior completes the delicately crafted materials. Knife hinges and rod lock in patinated brass with custom cast feet and key. Back in Grey Ash.





Deeply curving concave drawer fronts and rounded corners are covered with Natural Chocolate parallel lines of shagreen on this wonderful credenza that is elegantly lifted by bronze legs. Hand-blown crystal handles.

















### **Prism** Sideboard

A serious yet delightful credenza that blends a myriad of materials into a functional and elegant whole. Both light and dark, raw and refined, this piece dazzles gently.

Mother-of-pearl, patinated copper, lustrous indigo and taupe straw marquetry are inlaid by hand over the front and sides of the cabinet. Custom made feet elevate the piece and matching handles give a sensuous tactility to the touch. The top is Smoked Eucalyptus and the interior is Figured Maple with adjustable shelves and generous soft closing drawers.







A credenza raised on eight tapered bronze legs and topped with a slab of textured bronze. Natural Chocolate shagreen has been inlaid in a meandering pattern. Decorative hardware is custom-made for the piece and interior shelf is parchme