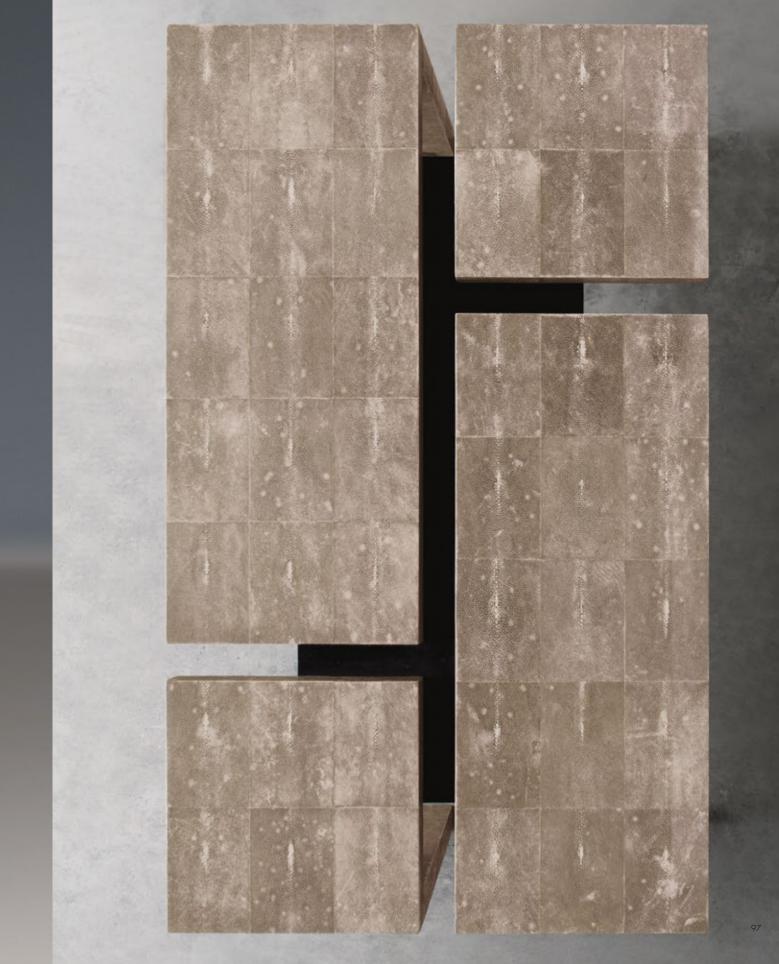

## **Lucio** Floor Lamp

Three tapering pillars of subtly textured bronze rise and support a hand-blown glass octagon shade in either White Jade or Amber.

## Milonga Floor Lamp