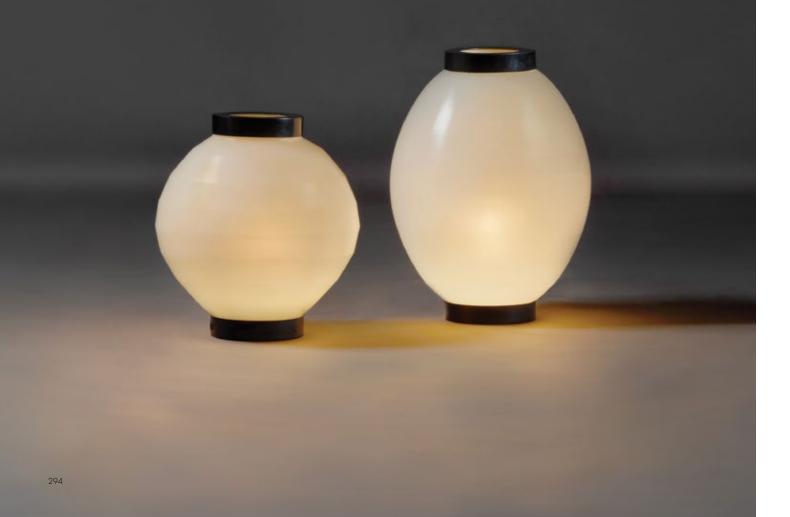

d.



# Ruche Lantern

This deeply-gouged bronze lantern creates a sculptura drama of light, texture and shadow.







### Woven Orb Lanterns

Woven copper lanterns based on Balinese cock-fighting baskets. The copper will slowly patinate and become darker. Wired for indoor use / water proof re-chargeable lanterns available for outdoor use.







#### **Moon** Lanterns

Lanterns made from hand-blown Peking glass in white colour (sometimes called 'mutton fat white'). The glass has natural inclusions and bubbles that are inherent to this traditional technique and give uniqueness to each piece. Jars are blown and then laboriously polished by hand using jade-cutting methods. The tall Moon Globe Lantern has a smooth rounded surface while the lower Moon Faceted Lantern has eight angled rings.









### Cicada Lanterns

Timelessly sophisticated lamps in tall (electrified) and low (candle) sizes. These octagonal lanterns are made from Peking glass, also known as 'jade-cut' glass due to the time-consuming manual polishing process. The base and top are bronze with a dark patina.





# Yemanyá Wall Sconce

Gold light pours out from behind a totemic black bron mace floating at the centre of a wide cast bowl. The scon was inspired by ideas of power and belief from Africa.





### Isthmus Sconce

A shield-like slice of Natural parchment lined in pure gold creates a unique ivory wall lamp.



301

### Mentawai Sconce

A sculptural bronze wall light inspired by the furthest islands of the South Seas.







### Canoas Sconce

A delightful wall sconce in bronze, lined in pure goldleaf