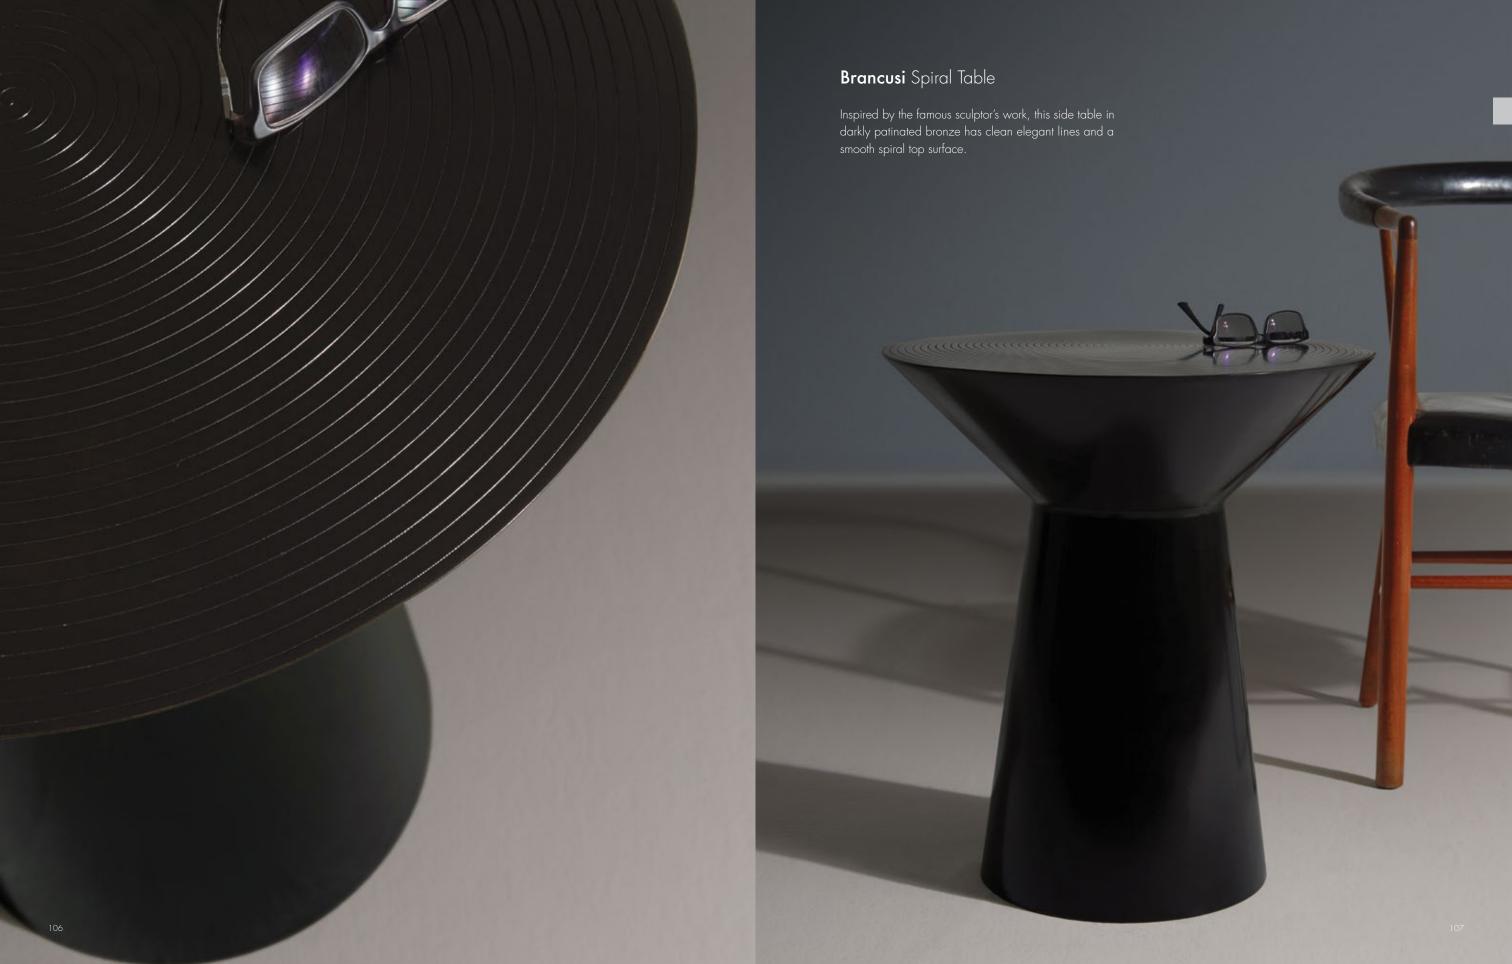

sical side tables.





#### Amaranth Lamp Table

"I sculpted the base in wax many times searching for an elegant way to offset legs and arms that are darkly patinated to black bronze tones." The turned-out feet are inspired by the Chinese 'leopard foot' tables, while the arms support tops in four of our signature finishes. On these pages are Cracked Lacquer Gesso in contrasting black and white, and Lacquered Straw that brings a gorgeous translucent red tone to concentric circles of straw marquetry.









# Amaranth Lamp Table

Elegantly sculptural lost-wax cast legs support tops in our signature finishes: shown here are Antique Ivory Gesso; a burnished and hand-cracked ivory surface made with gesso, and Pure Gold Shagreen; natural stingray skins that are gilded with pure gold leaf.







# Block Arm Table

An elegant side table between or aside seating. Bronze with a butcher's block top surface.







# **Lapis** Side Tables

Black patina bronze legs in our signature straw-textured finish support long cabochons of semi-precious blue tones made from strong natural lacquer.









Onyx marble, full of unexpected inclusions, is honed to create a surface of character and sophistication surrounded by a generous irregular bronze frame. Tapering textured legs rise and swell as the tables interact.







**Quill** Side Tables
Black Marble

Cast sculpted fins support the hand-honed black stone top that reflects the light like water.







#### **Ammonite** Side Tables

Lacquered eggshell in gentle rings creates reflection and lustre, recalling a time when meticulous handwo