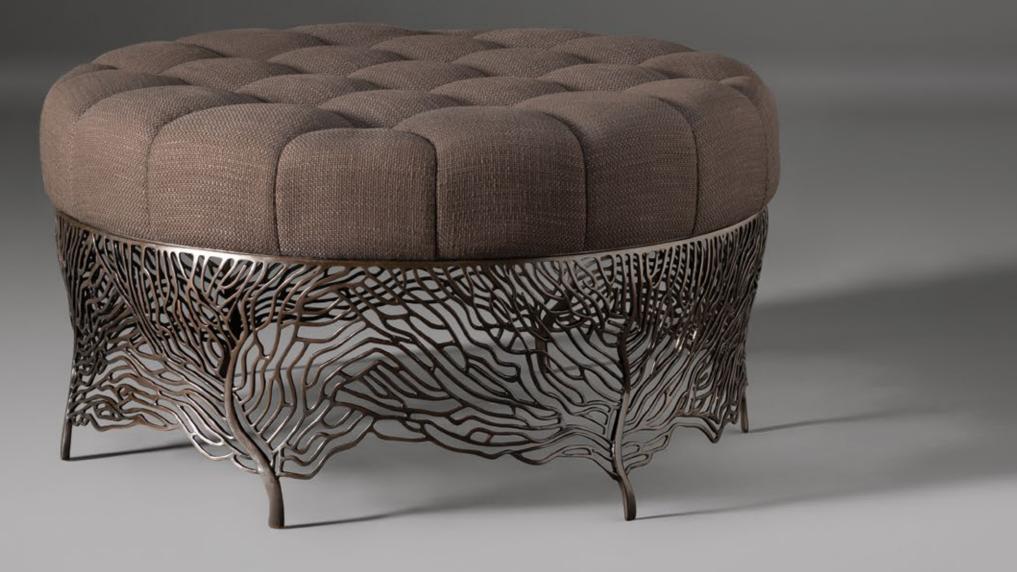

panels. Patinated solid brass feet.









# **Êres** Dining Table

Raised on tripod legs of hewn bronze embracing striking Charred Eggshell ovals, the Êres is a masterpiece of sophisticated form and craftsmanship. The top is made from Larch with Fumed Oak ends. Narrow brass lines run through the centre of the tabletop opening into a sunken space that holds a polished brass epergne-tray-centerpiece with brass and rock crystal candleholders. The epergne can be removed and replaced with a flush Larch panel. Inspired by African forms and textures, the Êres was designed by Antonio da Motta for Alexander Lamont.







158



# Fougère Dining Table

Natural Chocolate Shagreen

Strong bronze tusk legs support a scalloped table top covered with fully lacquered Natural Chocolate shagreen.







165





### Fan Ottoman

A round seat of haunting beauty (and real comfort) that catches the light and the myriad forms of fan coral. Gorgeous around a sofa, or near a window, allowing one to sit in the direction desired.





# Fan Tabouret

Fan corals are whispy, shimmering natural forms. We use the lines of coral to create a light bronze stool that is comfortable to sit on and striking to behold.











Burnished Brass

Sculpted and alluring lines of rye straw are cast, rubbed and polished to reveal their glowing contrast. A handsome bench that is comfortable and inviting. Camel woven fabric.





### Reel Stool

There is an industrial sensuousness to this stool; something between a roller and a corset. The tiny panels of shagreen give a sense of movement and pattern that is topp