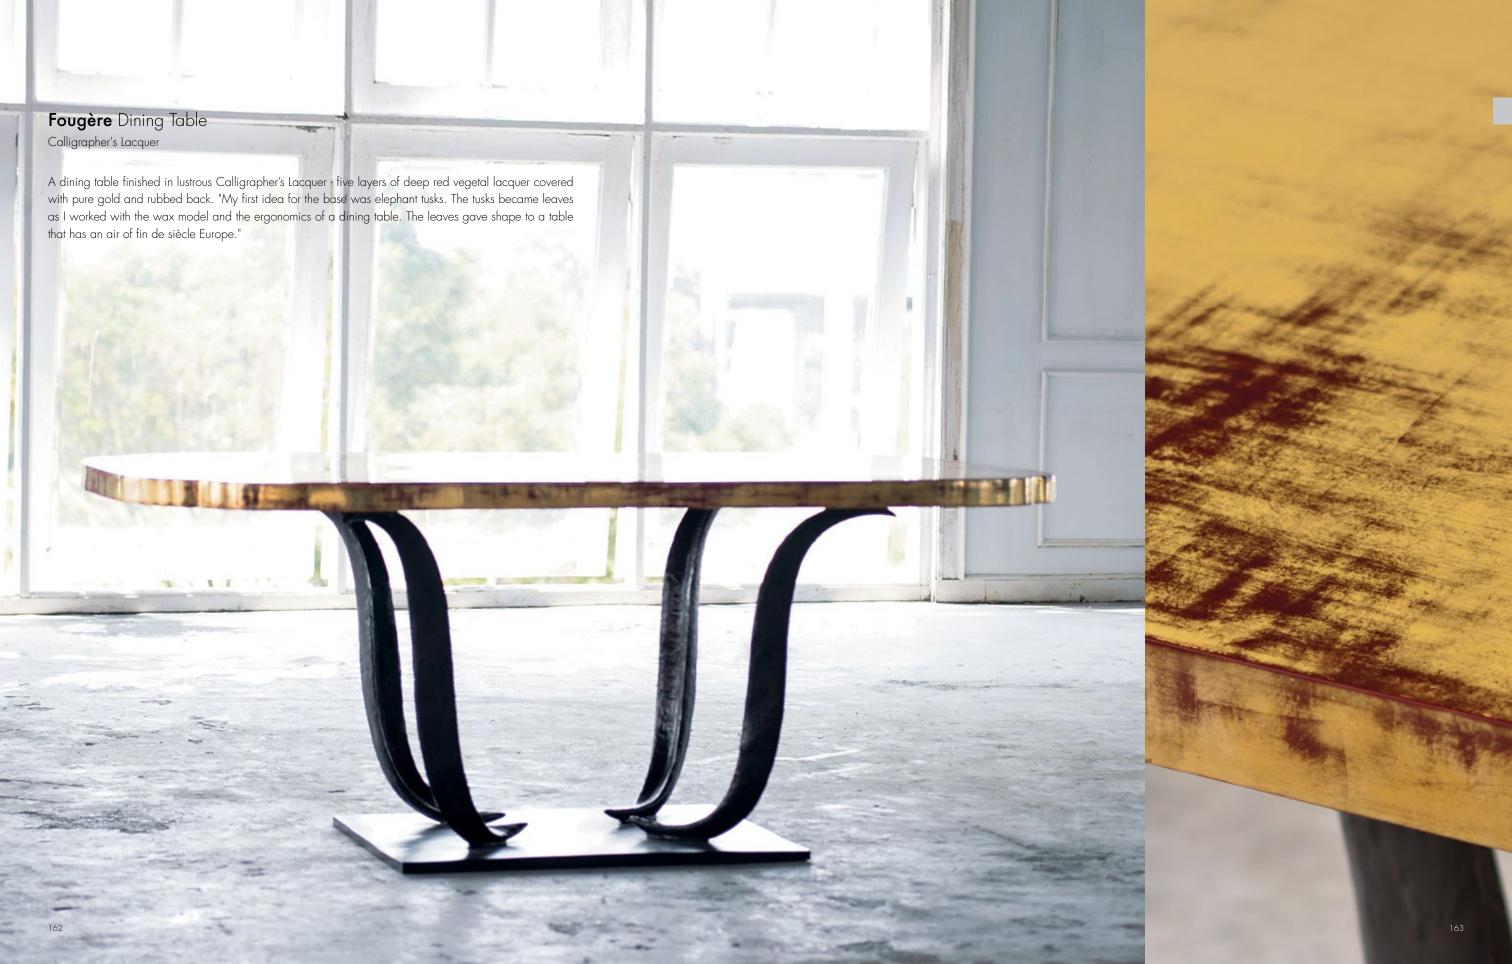

ck panels. Patinated solid brass feet.









# **Êres** Dining Table

Raised on tripod legs of hewn bronze embracing striking Charred Eggshell ovals, the Êres is a masterpiece of sophisticated form and craftsmanship. The top is made from Larch with Fumed Oak ends. Narrow brass lines run through the centre of the tabletop opening into a sunken space that holds a polished brass epergne-tray-centerpiece with brass and rock crystal candleholders. The epergne can be removed and replaced with a flush Larch panel. Inspired by African forms and textures, the Êres was designed by Antonio da Motta for Alexander Lamont.







158



# Fougère Dining Table

Natural Chocolate Shagreen

Strong bronze tusk legs support a scalloped table top covered with fully lacquered Natural Chocolate shagreen.







165





### Fan Ottoman

A round seat of haunting beauty (and real comfort) that catches the light and the myriad forms of fan coral. Gorgeous around a sofa, or near a window, allowing one to sit in the direction desired.





# Fan Tabouret

Fan corals are whispy, shimmering natural forms. We use the lines of coral to create a light bronze stool that is comfortable to sit on and striking to behold.











Burnished Brass

Sculpted and alluring lines of rye straw are cast, rubbed and polished to reveal their glowing contrast. A handsome bench that is comfortable and inviting. Camel woven fabric.





### Reel Stool

There is an industrial sensuousness to this stool; something between a roller and a corset. The tiny panels of shagreen give a sense of movement and pattern that is to