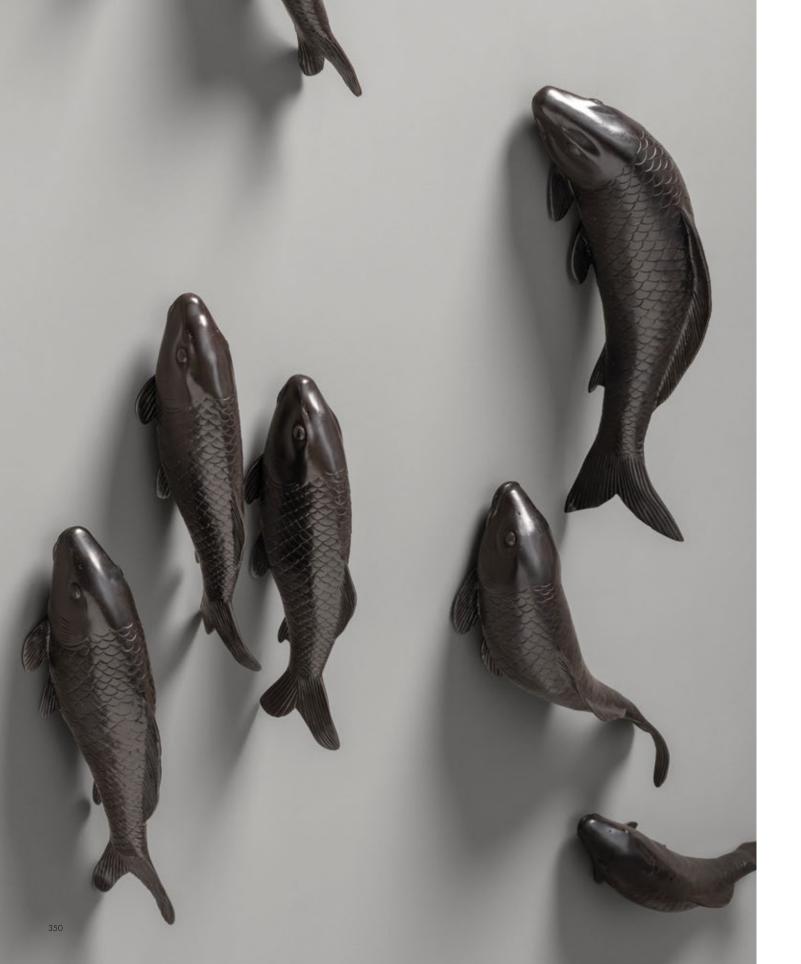

ds can be attached to the wall in any direction.





### Waterlands

An impression of the mirror pond reflection of long paddy fields as we come down to land at Phnom Pehn or Saigon. Mesmerizing reflective patterns move as light changes.









#### **Bronze Giant** Leaves

Large tropical leaves have been cast in bronze to capture their delicate surface texture and delicious forms. The veined reflective surface creates a dappled play of light. The two sizes placed side by side create a perfect pair and, while appearing to lean gently, are attached to the wall with a bronze bracket.



### Bubbles

These tactile rounded forms in polished aluminium sit comfortably in the hand and are cool and smooth to the touch. They come in four sizes. We can advise on arrangements for the wall.









## **Koi** Carp

Koi carp are symbolic of perseverance and strength of purpose. Our Koi are cast in lost wax bronze and come in five sizes - we are happy to advise on arrangements for the wall and floor.





### **Bronze** Fantail

The Goldfish comes in many forms. This group was based on a Japanese painting of fish where the tails flowed out widely and serenely in the water.





#### Understanding the Materials

Every Alexander Lamont design is handmade from precious natural materials: straw marquetry, shagreen, mica, natural calcite crystal, onyx marble, parchment, indigo, veneers, mother-of-pearl, patinated copper...

As such they are living materials and each piece will vary in tone and texture according to their nature. The colour and lines of stone and straw; the grain of parchme