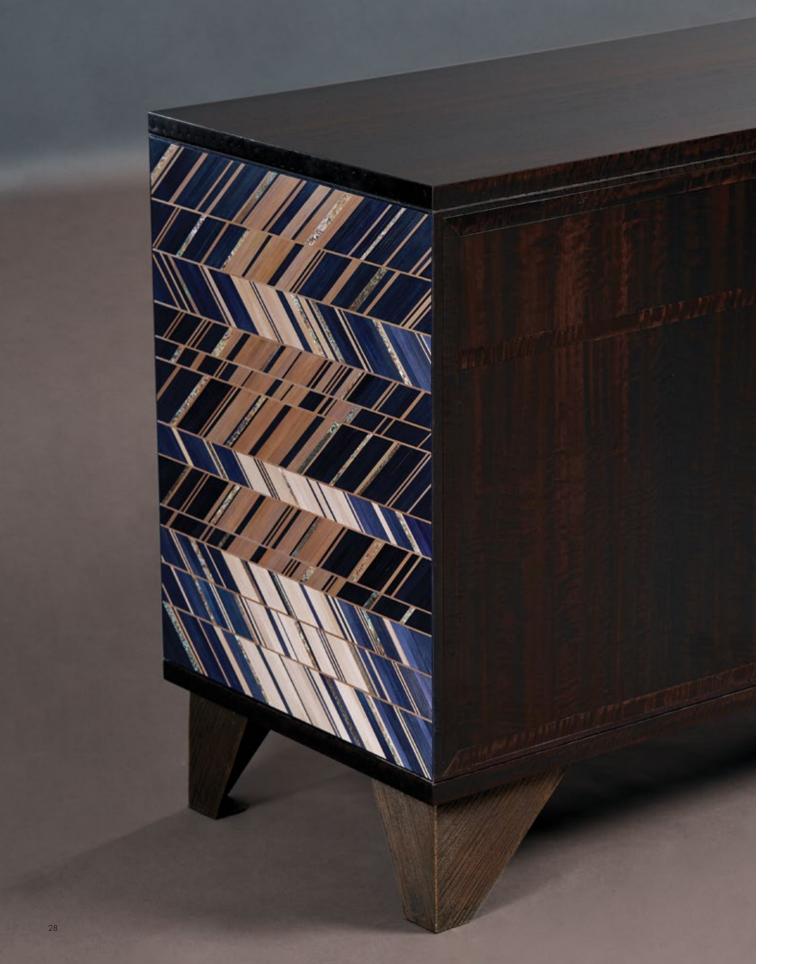

hinges and rod lock in patinated brass with custom cast feet and key. Back and interior in satin Walnut.















# Acadia Low Cabinet

A stunning new material created in Alexander's studio, 'Embers Straw' is made with layers of straw marquetry in subtle dyed tones that are pressed and abraded to reveal deep layers and cross-currents of reflective light. Grey Ash brings a muted counterpoint and a golden bamboo interior completes the delicately crafted materials. Knife hinges and rod lock in patinated brass with custom cast feet and key. Back in Grey Ash.





Deeply curving concave drawer fronts and rounded corners are covered with Natural Chocolate parallel lines of shagreen on this wonderful credenza that is elegantly lifted by bronze legs. Hand-blown crystal handles.

















### **Prism** Sideboard

A serious yet delightful credenza that blends a myriad of materials into a functional and elegant whole. Both light and dark, raw and refined, this piece dazzles gently.

Mother-of-pearl, patinated copper, lustrous indigo and taupe straw marquetry are inlaid by hand over the front and sides of the cabinet. Custom made feet elevate the piece and matching handles give a sensuous tactility to the touch. The top is Smoked Eucalyptus and the interior is Figured Maple with adjustable shelves and generous soft closing drawers.







A credenza raised on eight tapered bronze legs and topped with a slab of textured bronze. Natural Chocolate shagreen has been inlaid in a meandering pattern. Decorative hardware is custom-made for the piece and interior shelf is parchment