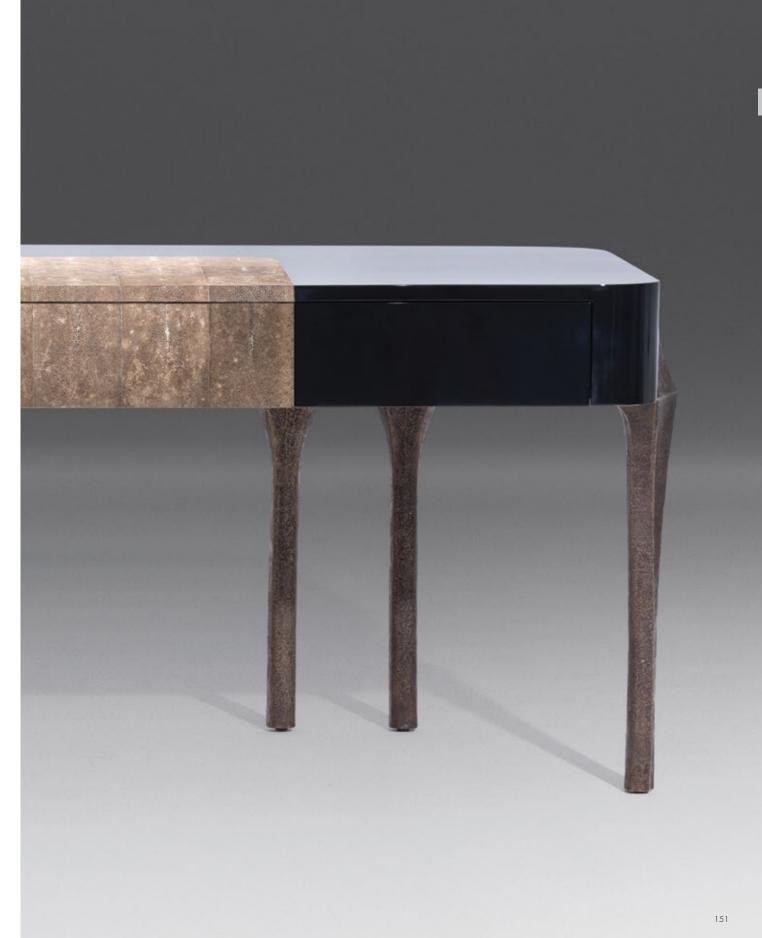

hocolate tone wonderfully enhances the contemporary architectural structure.



# Facet Console

The Facet Console was born from the idea of a table made from paper and the strength and architecture created by tapering lines and folds. The feet are bronze.





# **Vespers** Console

Subtle magnificence. Six carved bronze legs clasp a top of Lacquered eggshell that has been carefully sanded to expose dark and light pooling around the fine craquelure pattern. The underside is finished in polished natural lacquer.





# Oscar Desk

Six monumental bronze legs, inspired by the modernist architecture of Brazil, raise this sumptuous desk with a curved top combining polished black lacquer with Natural Chocolate shagreen. Designed by Brazilian designer Antonio da Motta for Alexander Lamont.









# **Ledge** Console Desk

A bijou desk or console table with hand-carved shoulders, and a single drawer lined in Maple. Natural Distress shagreen covers the entire piece creating a wonderful texture and tone. Bronze feet.





An iconic form has been up-dated with the subtle combination of Natural parchment panels and Natural Speckle shagreen drawer and back panels. Patinated solid brass feet.









# **Êres** Dining Table

Raised on tripod legs of hewn bronze embracing striking Charred Eggshell ovals, the Êres is a masterpiece of sophisticated form and craftsmanship. The top is made from Larch with Fumed Oak ends. Narrow brass lines run through the centre of the tabletop opening into a sunken space that holds a polished brass epergne-tray-centerpiece with brass and rock crystal can