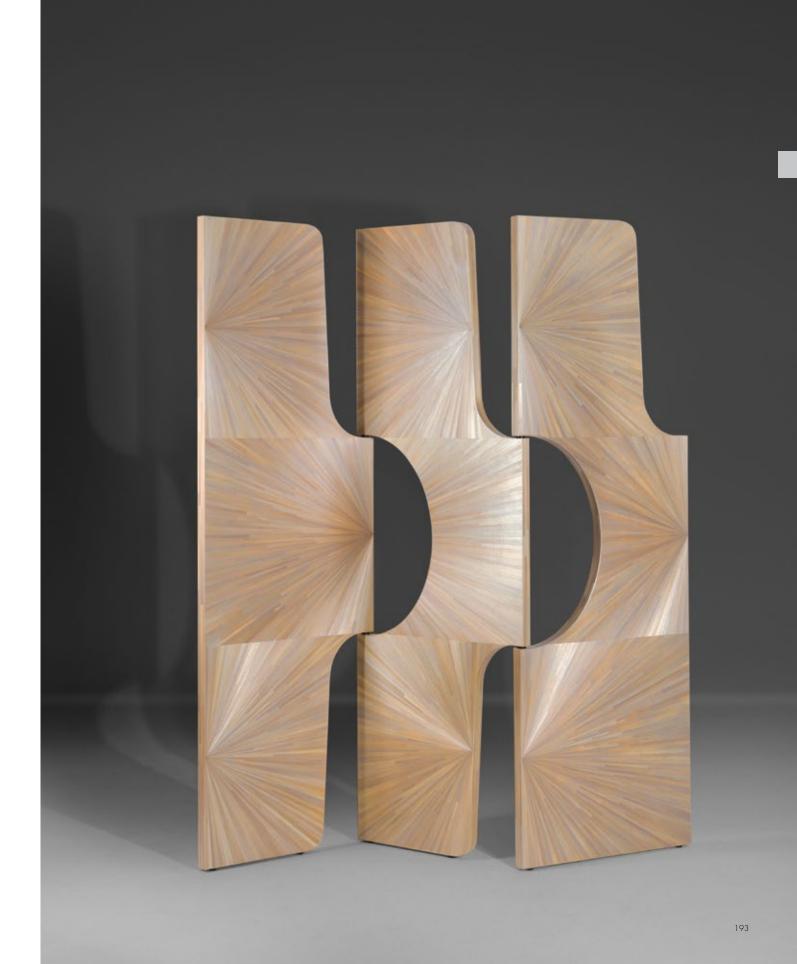

ich slabs of softly bulbous cast aluminium.





## Grove Stool

Part horse-hoof, part bamboo stem, the bronze base of this stool provides a broad comfortable seat. The legs are supported by delicate bamboo spandrels. The top cushion has been upholstered in Grey Velvet.







# Wing Bench

# Wing Bench

Long

Long fluid limbs of textured bronze lift a detailed frame and comfortable upholstered seat.



Screens & Mirrors





## **Plains** Screen

Rich natural pigments animate parchment panels to create a captivating tall screen. The reverse in Limed Oak perpendicular panels. Edges and hinges in patinated brass.





Silvered Straw

Voluptuous curving screen covered with Silvered straw marquetry that echoes the joyous pavements of Rio. Designed by Antonio da Motta for Alexander Lamont.













Flamengo Screen

Ebony Straw

Ebony straw marquetry and Walnut veneer.

### Black Forest Screen

Lines of Ebony straw marquetry inter-cross to strikingly express this iconic material. Light moves and tones change as one views this screen. The base is finished with solid blocks of warm patinated brass.



# Cannes Screen

A three-panel screen that is framed with patinated brass. The front face is covered with a completely hand-made gesso finish that, more than any other material, exudes the texture, lustre and cracquelure of real ivory.



### Como Screen

An elegant four-panel screen covered with Natural Distress shagreen in varying parallel lines. The feet are solid patinated brass blocks that add elegant stability.







# **Volta** Mirror

Natural Speckle Shagreen

Two natura