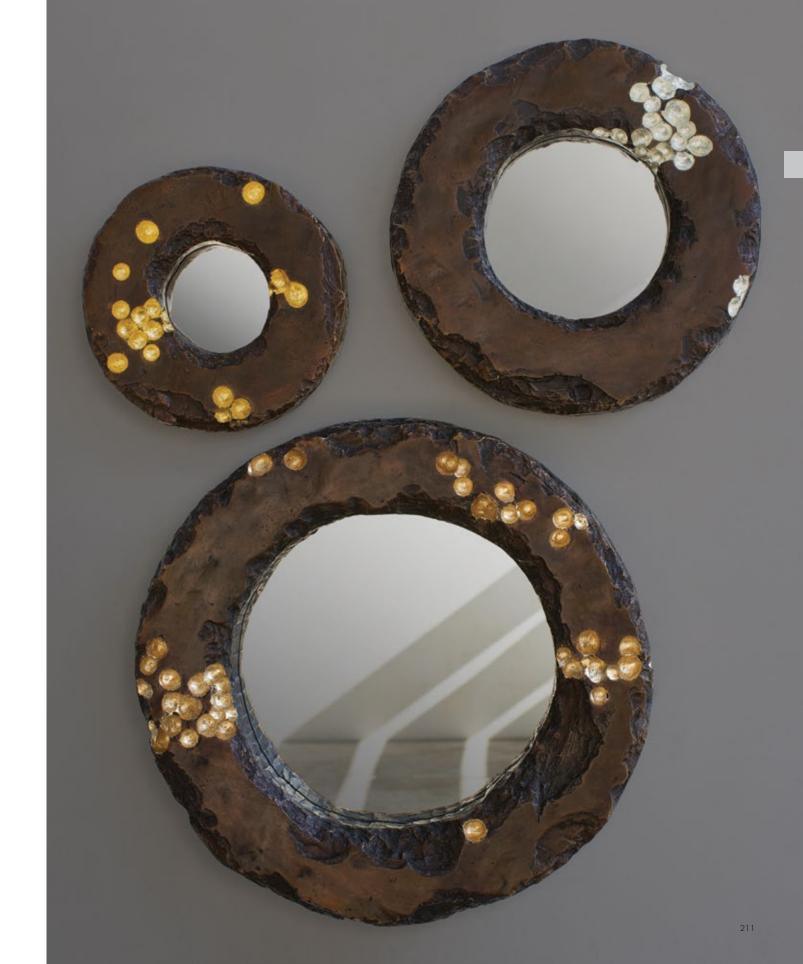

natural tones of shagreen lie side by side separated by patinated brass lines to create an elegantly composed mirror frame.





# **Volta** Mirror

Gradient Straw

Hand-selected straw in a spectrum of natural colours pulses around this elegant mirror frame in ombre tones.







### **Amulet** Mirrors

Sculpted facets draw and attract the light while amulets of sunburst straw in ombre tones adorn the warmly patinated cast mirrors.





# Gemstone Mirror

The Gemstone Mirror takes jewel-like colours and the reflective beauty of natural straw and applies it in a faceted pattern. The mirrors are framed by thick warmly patinated brass. Available in Burnished Metals Straw or Aqua Straw.









A gorgeous trio of cast bronze mirrors combining a corroded texture with precious metal details.



# Magnificat Mirror

Calligrapher's Gold

A seductive work of composition, gilding, marquetry and lacquering inspired by the beauty of an art deco bracelet. Fifty shapes are made in gesso and lacquered with red natural lacquer. The lacquer is covered with pure gold leaf and gently rubbed. The concave faces of each section are inlaid with natural straw giving a subtle reflective counterbalance to the gold leaf.





212



### Magnificat Mirror

Calligrapher's Silver

The combination of silver leaf over Siena-red lacquer was loved by Eileen Gray in the 1920s. We have added Silvered straw to the scalloped ends of the fifty pieces giving a silky counterpoint to the polished rounded tops. The combined effect is to create a 'magnificent' undulating mirror frame.





#### Fillo Mirror

Monet'