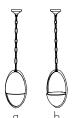

}/8$  in W 21 cm D 11 cm H 44 cm Centimetres

Gold Leaf, Bronze Patina Materials App. weight: 4.2 kgs. / 9.5 lbs.

E14 max 25W x 2



Lacuna Sconce FG000034  $W 9^{1}/_{2} in$  $D 4^{3/4} in$ Inches  $H 16^{1}/8 in$ W 24 cm D 12 cm H 41 cm Centimetres

Polished Brass, Gold Leaf, Bronze Patina Materials:

5.5 kgs. / 12 lbs. E14 max 25W x 4 App. weight:



Archer Sconces al FG005062 b) FG005063 c) FG000028 Inches  $W 5^{3/4} in$  $D 8 \frac{1}{2} in$ H 25 <sup>3</sup>/<sub>8</sub> in W 14.5 cm D 21.5 cm H 64.5 cm Centimetres Bronze Patina, Gold Leaf, a) Burnished Metals Straw Materials:

b) Ebony Straw c) Natural Chocolate Shagreen

E14 max 25W x 1 3.4 kgs. / 7.5 lbs. App. weight:



Labellum Wall Sconce FG000027 Inches  $W 15^{1/2} in$ D 11 in H 28 in Centimetres

Materials:

App. weight:



a) Cupola Ceiling Downlight FG005442 Inches  $W 14^{3/8} in$ D 12<sup>3</sup>/<sub>4</sub> in H 87 in W 36.5 cm D 32.5 cm H 221 cm Centimetres

b) Cupola Ceiling Uplight

FG005443 Inches  $W 14^{3/8} in$ D  $12^{3/8}$  in H 87 in Centimetres W 36.5 cm D 31.5 cm H 221 cm Materials: White Eggshell Lacquer, Bronze Patina, Polished Brass 11 kgs. / 24.5 lbs. E27 max 60 W x 1 App. weight:



Sapucai Chandeliers a) FG000121 b) FG000122 D  $18^{7}/8$  in Inches  $W 28^{1}/_{2} in$  $H 45^{7}/8 in$ W 72.5 cm D 48 cm H 116.5 cm Centimetres

Materials: a) Gold Mica, Polished Steel

b) Black Mica, Black Powder-Coat Steel

23 kgs. / 50.5 lbs. E14 max 25W x 18 App. weight:



Folly Gesso Ceiling Lights a) FG000019 b) FG005527 c) FG005531

Inches  $H 35^{7/8} in$ Dia 23 <sup>3</sup>/<sub>8</sub> in Cen