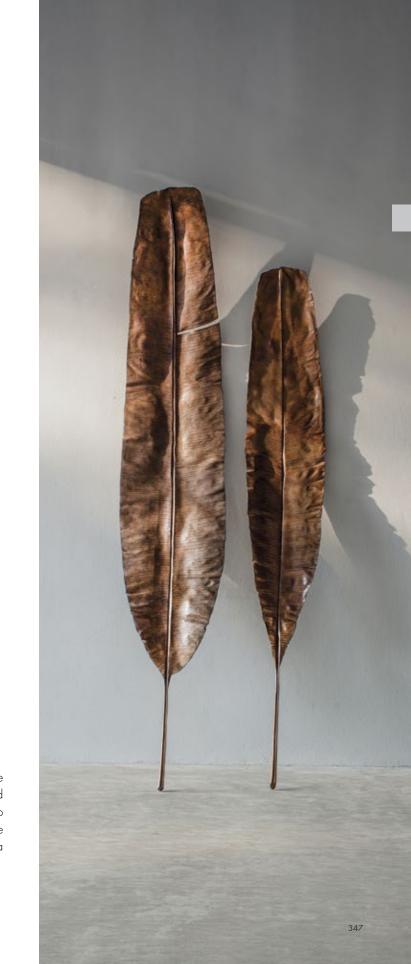

### Fronds

Fronds in ten shapes and sizes bring a pure natural element, appearing to fall or lie gracefully across vertical surfaces. They are cast in bronze and finished in a rich natural patina. Fronds can be attached to the wall in any direction.





### Waterlands

An impression of the mirror pond reflection of long paddy fields as we come down to land at Phnom Pehn or Saigon. Mesmerizing reflective patterns move as light changes.









#### **Bronze Giant** Leaves

Large tropical leaves have been cast in bronze to capture their delicate surface texture and delicious forms. The veined reflective surface creates a dappled play of light. The two sizes placed side by side create a perfect pair and, while appearing to lean gently, are attached to the wall with a bronze bracket.



### Bubbles

These tactile rounded forms in polished aluminium sit comfortably in the hand and are cool and smooth to the touch. They come in four sizes. We can advise on arrangements for the wall.









## **Koi** Carp

Koi carp are symbolic of perseverance and strength of purpose. Our Koi are cast in lost wax bronze and come in five sizes - we are happy to advise on arrangements for the wall and floor.





### **Bronze** Fantail

The Goldfish comes in many forms. This group was based on a Japanese painting of fish where the tails flowed out widely and serenely in the water.





#### Understanding the Materials

Every Alexander Lamont design is handmade from precious natural materials: straw marquetry, shagreen, mica, natural calcite crystal, onyx marble, parchment, indigo, veneers