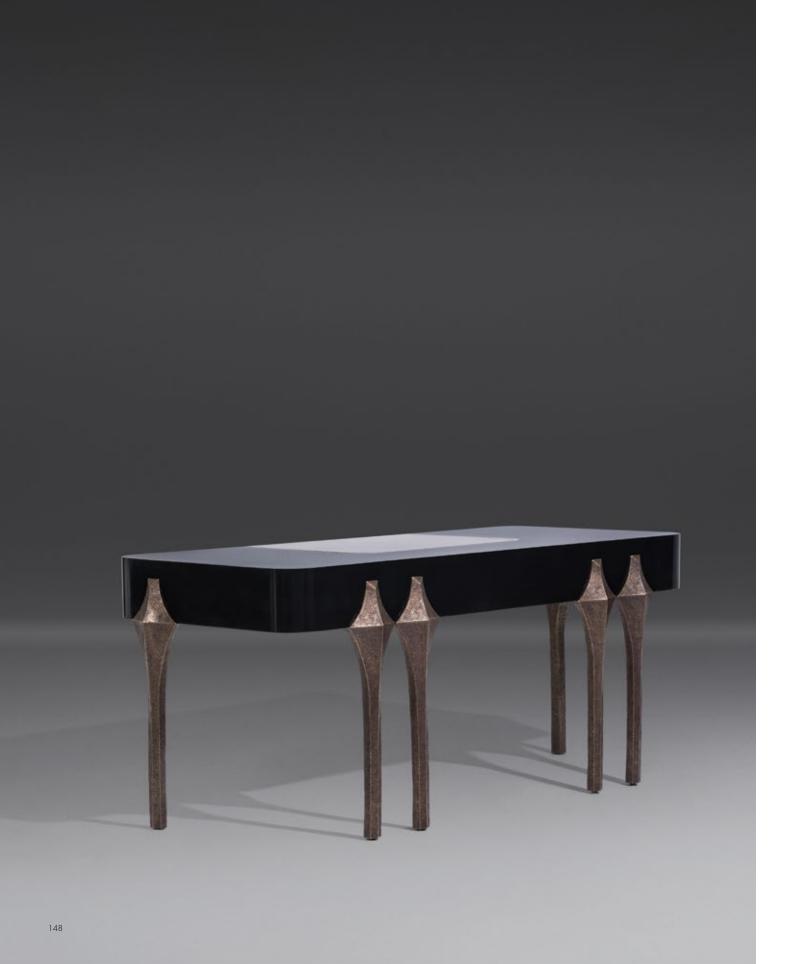

ptural aspect. Surfaces vary due to the hand-applied nature of the etching process.





## Kertas Console

A console table that was inspired by origami. The folded lines enter the volume of the console giving rise to striking angles, corners and light. Raw shagreen in Natural Chocolate tone wonderfully enhances the contemporary architectural structure.



# Facet Console

The Facet Console was born from the idea of a table made from paper and the strength and architecture created by tapering lines and folds. The feet are bronze.





# **Vespers** Console

Subtle magnificence. Six carved bronze legs clasp a top of Lacquered eggshell that has been carefully sanded to expose dark and light pooling around the fine craquelure pattern. The underside is finished in polished natural lacquer.





# Oscar Desk

Six monumental bronze legs, inspired by the modernist architecture of Brazil, raise this sumptuous desk with a curved top combining polished black lacquer with Natural Chocolate shagreen. Designed by Brazilian designer Antonio da Motta for Alexander Lamont.









# **Ledge** Console Desk

A bijou desk or console table with hand-carved shoulders, and a single drawer lined in Maple. Natural Distress shagreen covers the entire piece creating a wonderful texture and tone. Bronze feet.





An iconic form has been up-dated with the subtle combination of Natural parchment panels and Natural Speckle shagreen drawer and back panels. Patinated solid brass feet.









# **Êres** Dining Table

Raised on tripod legs of hewn bronze embracing striking Charred Eggshell ovals, the Êr