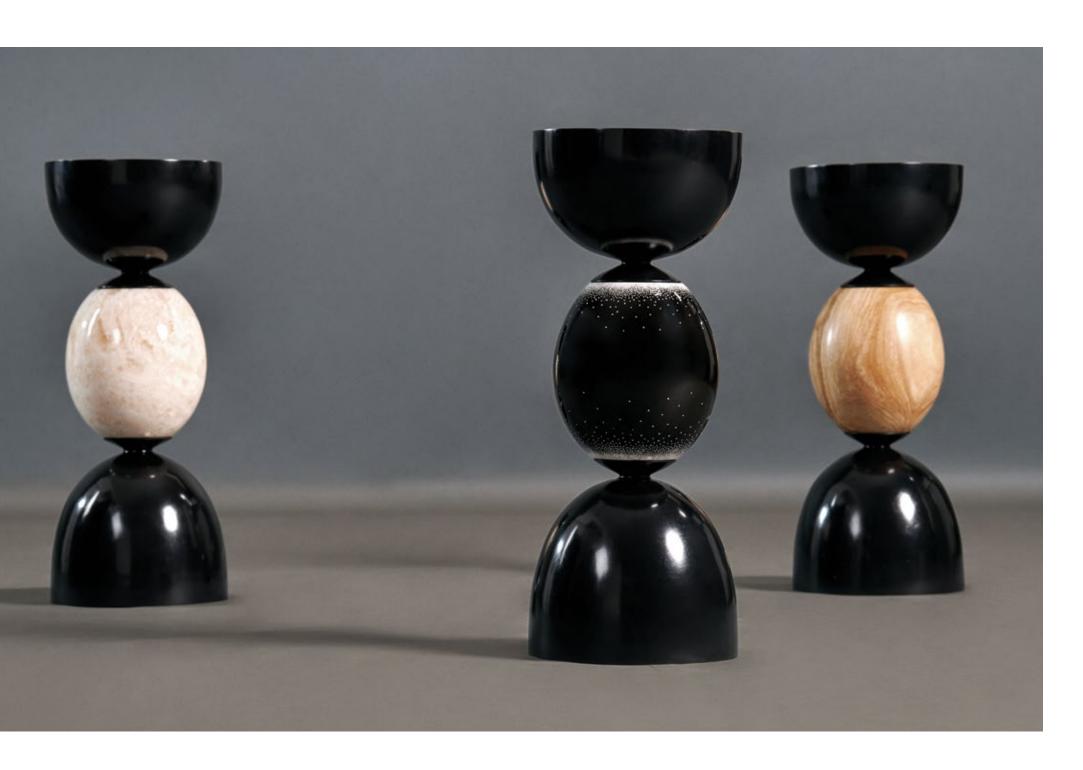

atural Chocolate or Natural Speckle shagreen inlaid with triangles of Lacquered Eggshell.





# Wishbone Side Table

Any great drinks table should have beautiful sensuous legs and a top that mystifies and asks to be touched.

Cool black bronze lines lift a top that is made from parchment hand-dyed in natural indigo with a complex shibori pattern.







# **Drop** Side Tables

A pair of jewel-like side tables with tops of Red Brushed lacquer or Beechwood straw marquetry raised on bronze patina or polished brass legs.





# **Atlas** Side Table

A pure lost-wax side table in bronze patina with engrave





## Cable Side Table

Inspired by the reflection of water, an undulating, gently worn bronze disc is lifted by a narrowing coil of rope to create a timeless, intriguing drinks table.





# Ovum Spot Tables

Ornamental and functional tables that bring two voluptuous bronze forms together with a precious egg between – available in three materials: luscious Onyx Marble in natural variations with a honed finish; Natural Calcite crystal, or finely applied eggshell covered with natural black lacquer.















## **Etched Twin** Console

Two forms interract together. Etched steel gives durability and a distressed monochrome sculptural aspect. Surfaces vary due to the hand-applied nature of the etching process.





## Kertas Console

A console table that was inspired by origami. The folded lines enter the volume of the console giving rise to striking angles, corners and light. Raw shagreen in Natural Chocolate tone wonderfully enhances the contemporary architectural struc