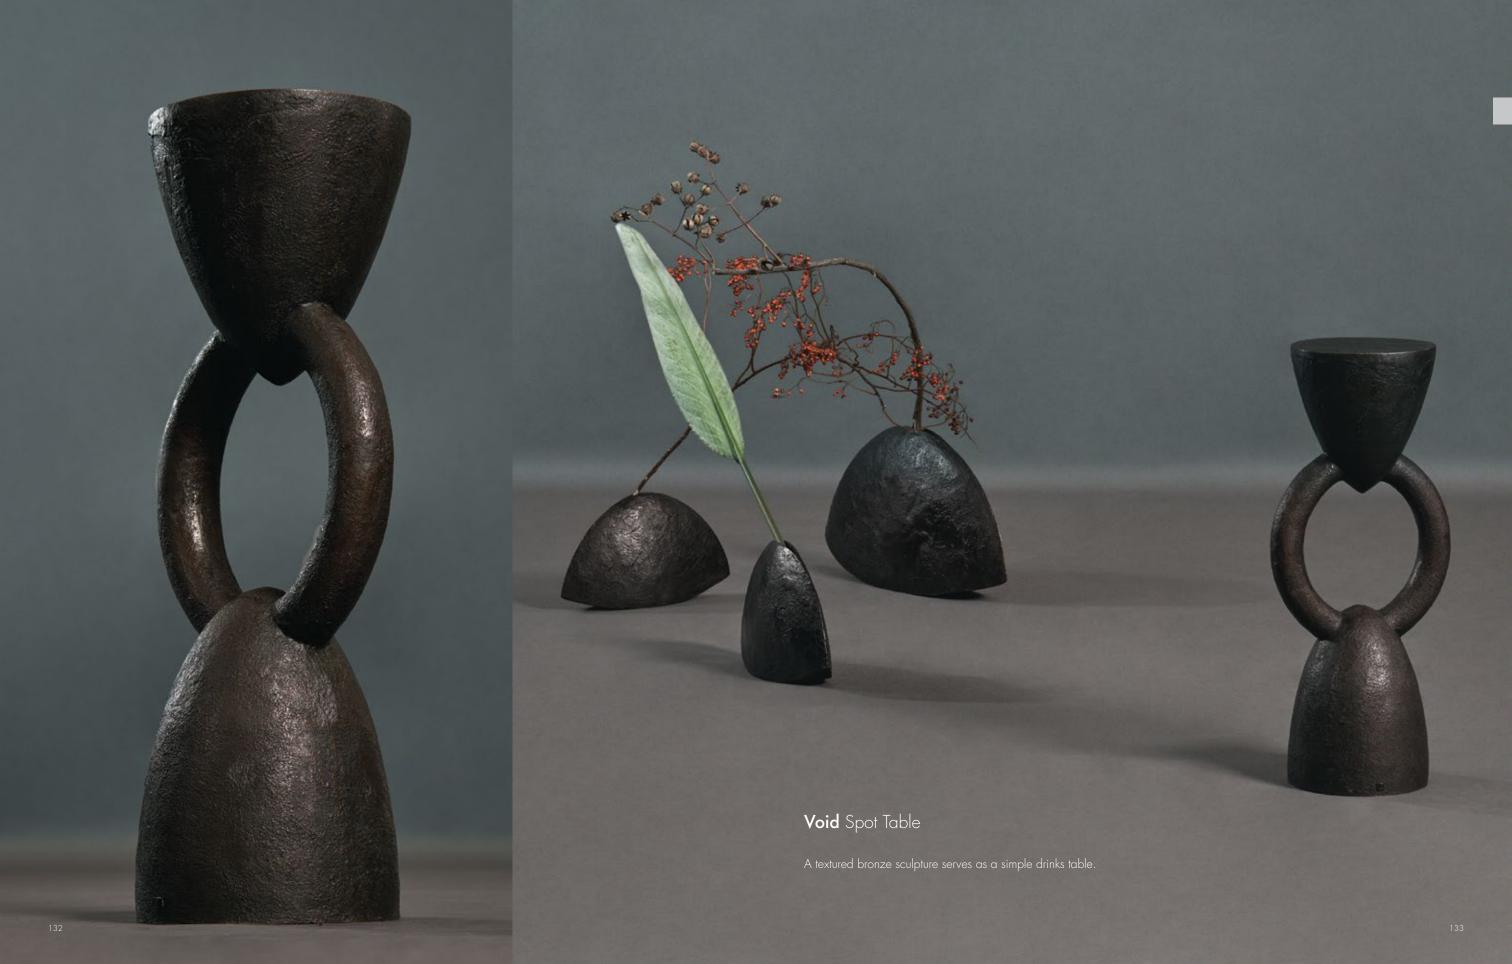

with a complex shibori pattern.







# **Drop** Side Tables

A pair of jewel-like side tables with tops of Red Brushed lacquer or Beechwood straw marquetry raised on bronze patina or polished brass legs.





# **Atlas** Side Table

A pure lost-wax side table in bronze patina with engrave





## Cable Side Table

Inspired by the reflection of water, an undulating, gently worn bronze disc is lifted by a narrowing coil of rope to create a timeless, intriguing drinks table.





# Ovum Spot Tables

Ornamental and functional tables that bring two voluptuous bronze forms together with a precious egg between – available in three materials: luscious Onyx Marble in natural variations with a honed finish; Natural Calcite crystal, or finely applied eggshell covered with natural black lacquer.















## **Etched Twin** Console

Two forms interract together. Etched steel gives durability and a distressed monochrome sculptural aspect. Surfaces vary due to the hand-applied nature of the etching process.





## Kertas Console

A console table that was inspired by origami. The folded lines enter the volume of the console giving rise to striking angles, corners and light. Raw shagreen in Natural Chocolate tone wonderfully enhances the contemporary architectural structure.



# Facet Console

The Facet Console was born from the idea of a table made from paper and the strength and architecture created by tapering lines and folds. The feet are bronze.





# **Vespers** Console

Subtle magnificence. Six carved bronze legs clasp a top of Lacquered eggshell that has been carefully sa