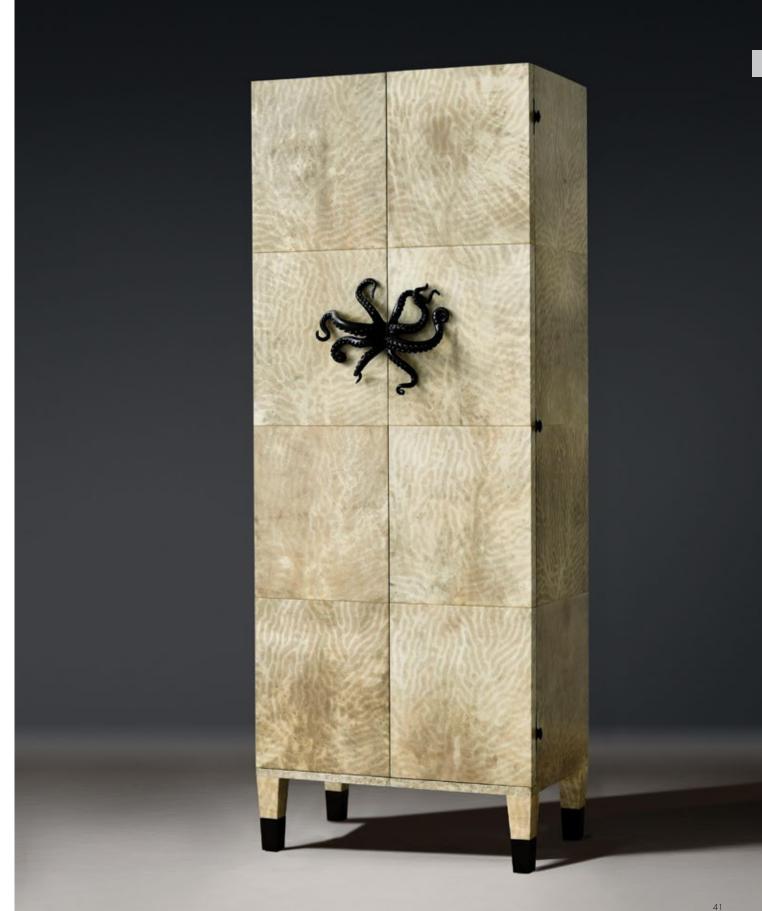

succulent dark Wenge veneer that has been lacquered and hand polished.









### Ocean Armoire

Deep Coral Parchment

A tall cabinet in parchment and polished brass. "I wanted the octopus to emerge from the depths through a forest of light-scattered coral beneath the ocean. To achieve this effect I developed a way to apply coral patterns onto the dark parchment while retaining the natural organic quality of the goatskins." Interior lined with Ivory parchment.







#### Ocean Armoire

Reef Coral Parchment

Inspired by the idea of light beneath the ocean, coral patterns have been applied onto the parchment that envelops the exterior of the cabinet. The dark bronze octopus and feet contrast with the dramatically varied tone of the skins while the interior is lined with Ivory parchment.









# **Tijuca** Nightstand

Ebony Straw

Curving lines and glowing dark surfaces suggest the Brazilian influences of this nightstand. Straw marquetry is edged with patinated brass while textured bronze handles and legs elevate the details.



# Tijuca Nightstand

Burnished Metals Straw

Straw marquetry in Burnished Metals tones curves around the elegant rounded form of this nightstand in gorgeous chevrons. The pale Koto wood complements the natural palette while cast bronze handles and legs create contrast.





# Capanema Nightstand

Pale Natural Speckle shagreen covers this nightstand, contrasting with the textured central bronze leg and handles. African Koto wood is a light linear complement that makes a beautiful bedside surface. Antonio da Motta who designed this piece for Alexan