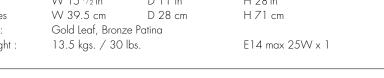

$H 35^{7/8} in$ Dia 23 <sup>3</sup>/<sub>8</sub> in Centimetres Dia 59.5 cm H 91 cm

Materials: Gesso, a) Antique Gold, Brass b) Unpolished Brass c) Bronze Patina

E14 max 25W x 6 App. weight: 10 kgs. / 22 lbs.



Goya Torchere

Inches Dia  $15^{1/2}$  in H 45 1/4 in Dia 39.5 cm H 115 cm Centimetres Bronze Patina, Polished Brass Materials:

16 kgs. / 35.5 lbs. App. weight:



Scarab Candle Sconce - Tall Inches  $W 6^{7}/8 in$  $D 4^{1/2} in$ 

FG005435

FG005436

 $H 18^{1}/2 in$ 

FG005437

H 47 cm

W 17.5 cm D 11.5 cm Centimetres Beetle Wing, Burnished Brass Materials:

2 kgs. / 4.5 lbs. App. weight:



Scarab Candle Sconce - Wide

 $W 9^{7}/8 in$ Inches D3in  $H 6^{1/2} in$ Centimetres W 25 cm D 7.5 cm H 16.5 cm Materials: Beetle Wing, Burnished Brass

1.1 kgs. / 2.5 lbs. App. weight:





App. weight

1 kgs. / 2 lbs. no. 1 1.1 kgs. / 2.5 lbs. no.2,3 1.8 kgs. / 4 lbs. 2.8 kgs. / 6 lbs. no.5,6

Clams 1. a) FG005449 b) FG005455 L 7 1/8 in  $H 1^{3}/_{4} in$ Inches W4inCentimetres W 10 cm 1.18 cm H 4.5 cm 2. a) FG005450 b) FG005456 Inches  $W 4^{1}/_{2} in$  $L7^{1/2}$  in  $H 1^{3}/_{4} in$ Centimetres W 11.5 cm L 19 cm H 4.5 cm 3. a) FG005451 b) FG005457 Inches  $W 4^{3}/4 in$ L 7 5/8 in  $H 1^{3}/4 in$ Centimetres W 12 cm L 19.5 cm H 4.5 cm 4. a) FG005452 b) FG005458 Inches  $W 6^{7}/8 in$  $L7^{1/2}$  in H2in W 17.5 cm 1 19 cm H 5 cm Centimetres 5. a) FG005453 b) FG005459  $H 2^{1}/_{2} in$ Inches  $W 6^{1/2} in$ L 10 1/4 in W 16.5 cm L 26 cm H 6.5 cm Centimetres 6. a) FG005454 b) FG005460  $H 2^{3}/4 in$ Inches  $W 6^{3/4} in$ L 10 1/4 in L 26 cm H7cmCentimetres W 17 c