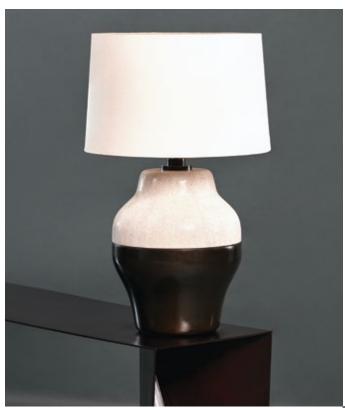

bbed onyx cuff is a prelude to the tall cup of amber-toned Onyx Marble.

## **Ogún** Table Lamp

A tall translucent stone vase sits on a bronze studded base creating a dramatic, natural lighting element. Antonio da Motta was inspired by African textures and mythology in designing these lamps.







# **Maluku** Lamps

Inspired by the island drums of the South Seas, alluring cones of Natural parchment are finished and detailed with dark patinated brass. Shade in linen.











Silvery-black mica is applied piece-by-piece and abraded to create depth and lustre to this architectural pair of lamps that glow cooly. Bronze feet. Linen shade.







### Santo Lamps

The sublime texture of muted unpolished shagreen is most alluring when the form is simple yet strong. Linen shade.















#### **Aphrodite** Table & Bedside Lamps

In ancient sculpture, an acrolith is a figure made of two materials – one simple and one precious. In these large and small voluptuous lamps, a bronze base supports a top of ivory-toned Natural Speckle shagreen.



#### Acrolith Floor Lamp

A cast bronze pillar supports a turned column of natural Calcite crystal bringing a strong contrast to this acrolith form whereby a precious material highlights a simpler material like the rare ancient Greek sculptures that give it its name. Linen shade.









## Otto Table Lamp

Understated table lamp with octagonal form finished in Natural parchment. Cast top in bronze patina.

### **Basilica** Floor Lamp

A black bronze tapering tower is completed with handshaped parchment blocks creating a unique and st