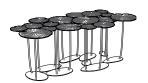

m H 38 cm Centimetres a) Natural Chocolate Shagreen, Patinated Brass Materials:

b) Bronze Straw Sunbursts, Natural Lacquer, Patinated Brass

38 kgs. / 84 lbs. App. weight:



FG000062 Angle Coffee Table

 $W 35^{7/8} in$ L 59 ½ in Inches H 14<sup>5</sup>/8 in W 91 cm L 151 cm H 37 cm Centimetres Natural Chocolate Shagreen, Bronze Patina Materials:

70 kgs. / 154.5 lbs. App. weight



FG000063 Mighty Table

 $W 47^{1}/4 in$ L 47 <sup>1</sup>/4 in Inches  $H 16^{1}/8 in$ W 120 cm H 41 cm Centimetres L 120 cm

Suji Parchment, Anigre Materials: 118 kgs. / 260 lbs. App. weight:



Structure Table FG000061

Inches W 23 5/8 in L 39<sup>3</sup>/8 in  $H 17^{3}/4 in$ Centimetres W 60 cm L 100 cm H 45 cm Materials: Natural Chocolate Shagreen, Oil-Rubbed Black Steel

App. weight: 29 kgs. / 64 lbs.



a) FG000007 b) FG000008 Fillo Long Tables

L 47 <sup>1</sup>/4in W 24 in H 17 1/8 in Inches Centimetres W 61 cm L 120 cm H 43.5 cm

b) Silvered Bronze Materials : a) Bronze Patina

33 kgs. / 73 lbs. App. weight:



Fillo Round Table - Low

W 15 in Inches L 15 ½ in  $H 13^{3}/_{4} in$ W 38 cm L 38.5 cm Centimetres H 35 cm

FG005477

Material: Silvered Bronze 6 kgs. / 13 lbs. App. weight



Fillo Round Table - Tall

FG005478 Inches  $W 14^{1}/8 in$ L 15 ½ in H 15 <sup>3</sup>/<sub>4</sub> in W 36 cm L 38.5 cm H 40 cm Centimetres

Silvered Bronze Material: 7 kgs. / 15.5 lbs. App. weight:



Amaranth Lamp Tables

a) FG000069 b) FG000070 c) FG000071 d) FG000072

Inches Dia  $27^{1/2}$  in  $H 27^{3/8} in$ H 69.5 cm Centimetres Dia 70 cm

Materials: Bronze Patina, a) Antique Ivory Tusk Gesso