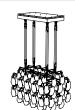

005063 c) FG000028 Inches  $W 5^{3/4} in$  $D 8 \frac{1}{2} in$ H 25 <sup>3</sup>/<sub>8</sub> in W 14.5 cm D 21.5 cm H 64.5 cm Centimetres Bronze Patina, Gold Leaf, a) Burnished Metals Straw Materials:

b) Ebony Straw c) Natural Chocolate Shagreen

E14 max 25W x 1 3.4 kgs. / 7.5 lbs. App. weight:



Labellum Wall Sconce FG000027 Inches  $W 15^{1/2} in$ D 11 in H 28 in Centimetres

Materials:

App. weight:



a) Cupola Ceiling Downlight FG005442 Inches  $W 14^{3/8} in$ D 12<sup>3</sup>/<sub>4</sub> in H 87 in W 36.5 cm D 32.5 cm H 221 cm Centimetres

b) Cupola Ceiling Uplight

FG005443 Inches  $W 14^{3/8} in$ D  $12^{3/8}$  in H 87 in Centimetres W 36.5 cm D 31.5 cm H 221 cm Materials: White Eggshell Lacquer, Bronze Patina, Polished Brass 11 kgs. / 24.5 lbs. E27 max 60 W x 1 App. weight:



Sapucai Chandeliers a) FG000121 b) FG000122 D  $18^{7}/8$  in Inches  $W 28^{1}/_{2} in$  $H 45^{7}/8 in$ W 72.5 cm D 48 cm H 116.5 cm Centimetres

Materials: a) Gold Mica, Polished Steel

b) Black Mica, Black Powder-Coat Steel

23 kgs. / 50.5 lbs. E14 max 25W x 18 App. weight:



Folly Gesso Ceiling Lights a) FG000019 b) FG005527 c) FG005531

Inches  $H 35^{7/8} in$ Dia 23 <sup>3</sup>/<sub>8</sub> in Centimetres Dia 59.5 cm H 91 cm

Materials: Gesso, a) Antique Gold, Brass b) Unpolished Brass c) Bronze Patina

E14 max 25W x 6 App. weight: 10 kgs. / 22 lbs.



Goya Torchere

Inches Dia  $15^{1/2}$  in H 45 1/4 in Dia 39.5 cm H 115 cm Centimetres Bronze Patina, Polished Brass Materials:

16 kgs. / 35.5 lbs. App. weight:



Scarab Candle Sconce - Tall Inches  $W 6^{7}/8 in$  $D 4^{1/2} in