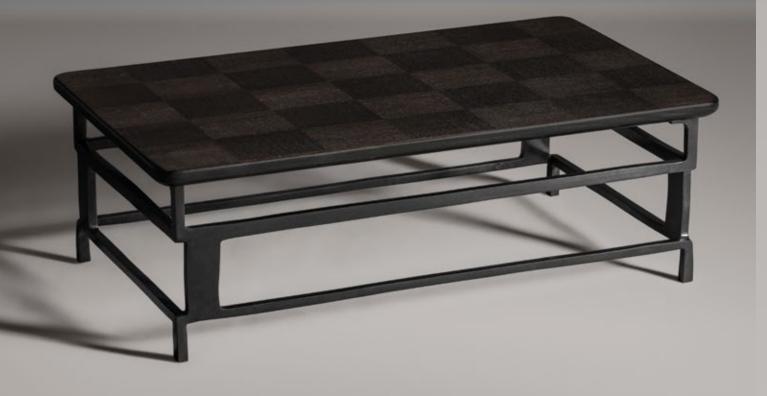

e linear patterns continue with the woodcut texture in cast and gold-plated brass shelf-supports.







# Marassa Coffee Tables

Irregular sheets of natural parchment, full of tonal variation, are laid over an asymmetrical slab and fully lacquered. The tables are lifted by five deeply textured bronze legs. A Black Marble oval rests on the top as a sculptural accent and 'tray'. The table also works beautifully when two are placed beside each other; skins and form reflecting with elegant imperfection.













Powerful bronze legs clasp and lift a top of muted, unpolished Natural Speckle shagreen.





## Strada Coffee Table

Dark surfaces and shapes; a flowing cast bronze form supports an elegant top of Ebonized Oak marquetry. See also the Strada side table as the perfect complement.





#### **Strada** Side Table

Elegantly meandering lost-wax cast legs in bronze patina elevate a top of exquisite monochrome Lacquered Eggshell.





# **Vespers** Coffee Tables

A duo of overlapping cottee tables in Bamboo Lacquer supported by textured bronze legs that rise and clasp the tops. By lacquering bamboo leaves we capture the wonderful mottling and fine linearity of the leaves; intriguing aspects that add lustre and beauty when seen through warm natural translucent lacquer.











# Largo Coffee Table Natural Parchment

A bronze patina structure of linear elegance lifts and envelops the Natural parchment paneled top. Parchment colour and tone vary beautifully with every skin.





# Largo Coffee Table

Pepper Grey Parchment

Panels of Pepper Grey goatskin parchment, full o