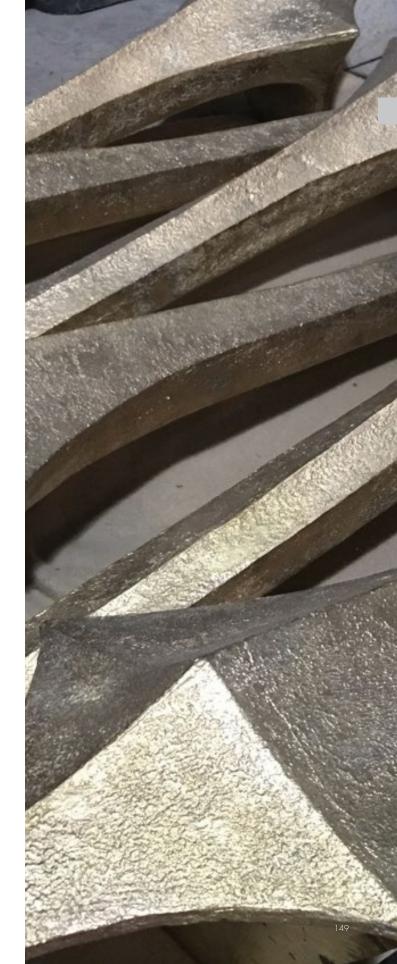

al Chocolate tone wonderfully enhances the contemporary architectural structure.



# Facet Console

The Facet Console was born from the idea of a table made from paper and the strength and architecture created by tapering lines and folds. The feet are bronze.





# **Vespers** Console

Subtle magnificence. Six carved bronze legs clasp a top of Lacquered eggshell that has been carefully sanded to expose dark and light pooling around the fine craquelure pattern. The underside is finished in polished natural lacquer.





# Oscar Desk

Six monumental bronze legs, inspired by the modernist architecture of Brazil, raise this sumptuous desk with a curved top combining polished black lacquer with Natural Chocolate shagreen. Designed by Brazilian designer Antonio da Motta for Alexander Lamont.









# **Ledge** Console Desk

A bijou desk or console table with hand-carved shoulders, and a single drawer lined in Maple. Natural Distress shagreen covers the entire piece creating a wonderful texture and tone. Bronze feet.





An iconic form has been up-dated with the subtle combination of Natural parchment panels and Natural Speckle shagreen drawer and back panels. Patinated solid brass feet.









# **Êres** Dining Table

Raised on tripod legs of hewn bronze embracing striking Charred Eggshell ovals, the Êres is a masterpiece of sophisticated form and craftsmanship. The top is made from Larch with Fumed Oak ends. Narrow brass lines run through the centre of the tabletop opening into a sunken space that holds a polished brass epergne-tray-centerpiece with brass and rock crystal