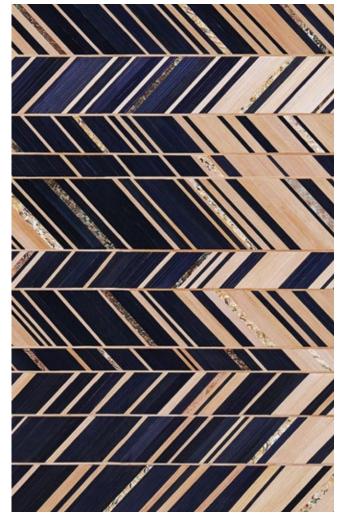

nges and rod lock in patinated brass with custom cast feet and key. Back and interior in satin Walnut.















# Acadia Low Cabinet

A stunning new material created in Alexander's studio, 'Embers Straw' is made with layers of straw marquetry in subtle dyed tones that are pressed and abraded to reveal deep layers and cross-currents of reflective light. Grey Ash brings a muted counterpoint and a golden bamboo interior completes the delicately crafted materials. Knife hinges and rod lock in patinated brass with custom cast feet and key. Back in Grey Ash.





Deeply curving concave drawer fronts and rounded corners are covered with Natural Chocolate parallel lines of shagreen on this wonderful credenza that is elegantly lifted by bronze legs. Hand-blown crystal handles.

















### **Prism** Sideboard

A serious yet delightful credenza that blends a myriad of materials into a functional and elegant whole. Both light and dark, raw and refined, this piece dazzles gently.

Mother-of-pearl, patinated copper, lustrous indigo and taupe straw marquetry are inlaid by hand over the front and sides of the cabinet. Custom made feet elevate the piece and matching handles give a sensuous tactility to the touch. The top is Smoked Eucalyptus and the interior is Figured Maple with adjustable shelves and generous soft closing drawers.







A credenza raised on eight tapered bronze legs and topped with a slab of textured bronze. Natural Chocolate shagreen has been inlaid in a meandering pattern. Decorative hardware is custom-made for the piece and interior shelf is parchment w