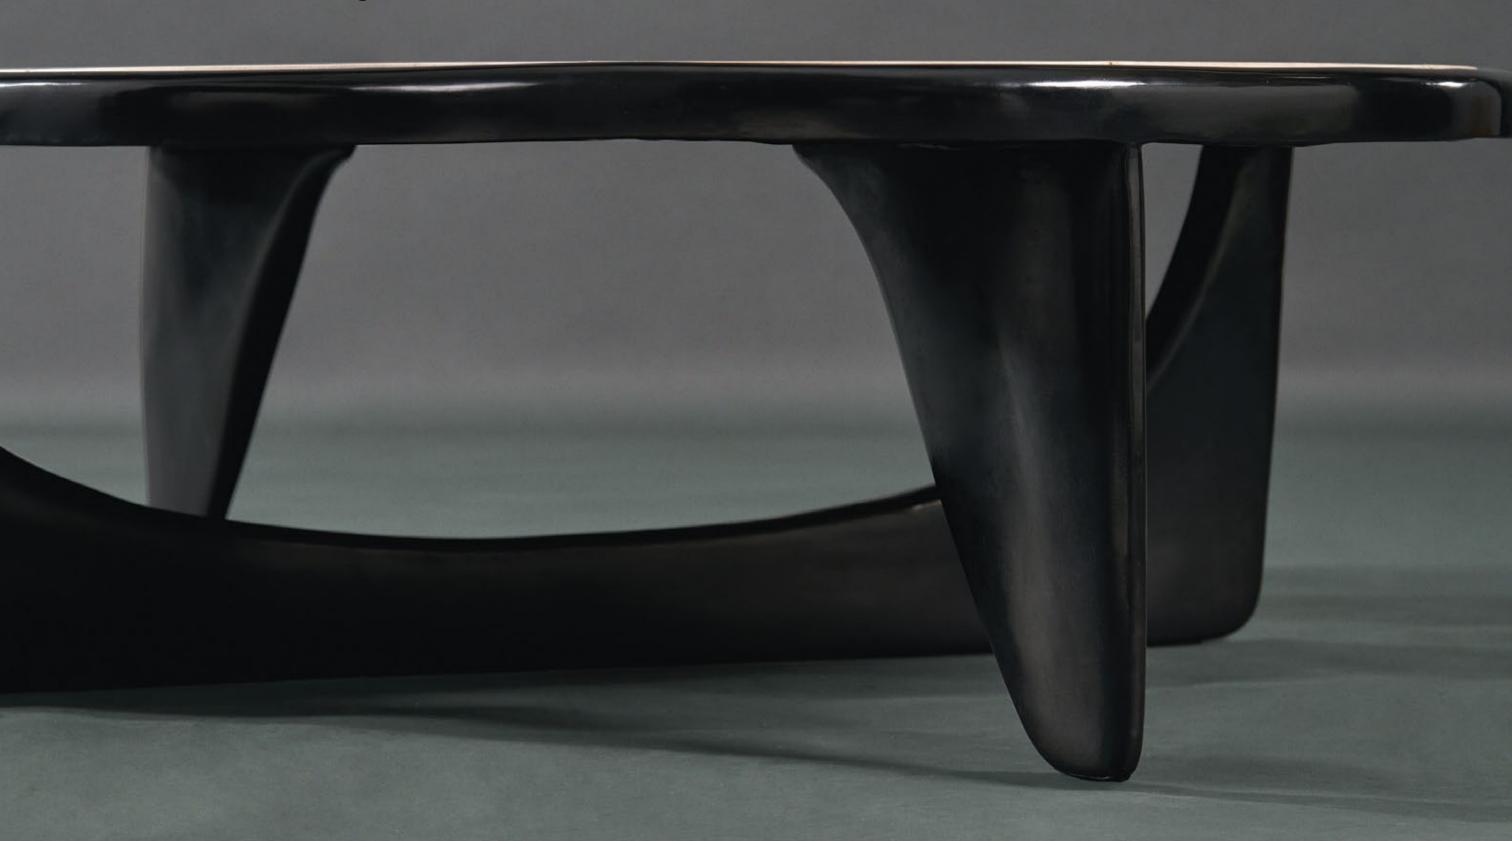

on. Drawer handles in warm textured cast brass emerge from the surface. Soft-close Maple drawers are lined with ivory leather. Back in Maple.





# **Dover** Tansu

A chest-of-drawers encased in warm Grey Ash with drawer faces in Natural parchment that have been embossed to create dimension and play with the light. Cast and patinated brass handles and feet. Soft-close Maple drawers are lined with ivory leather.









### **Escada** Bookcase

A bookcase that brings together three natural elements; wood, straw and brass, to form a striking shelf that emits light from within its straw marquetry interior. It is framed entirely by a delicately inlaid straw trim of gently vibrant tonality. The linear patterns continue with the woodcut texture in cast and gold-plated brass shelf-supports.







# Marassa Coffee Tables

Irregular sheets of natural parchment, full of tonal variation, are laid over an asymmetrical slab and fully lacquered. The tables are lifted by five deeply textured bronze legs. A Black Marble oval rests on the top as a sculptural accent and 'tray'. The table also works beautifully when two are placed beside each other; skins and form reflecting with elegant imperfection.













Powerful bronze legs clasp and lift a top of muted, unpolished Natural Speckle shagreen.





## Strada Coffee Table

Dark surfaces and shapes; a flowing cast bronze form supports an elegant top of Ebonized Oak marquetry. See also the Strada side table as the perfect complement.





#### **Strada** Side Table

Elegantly meandering lost-wax cast legs in bronze patina elevate a to