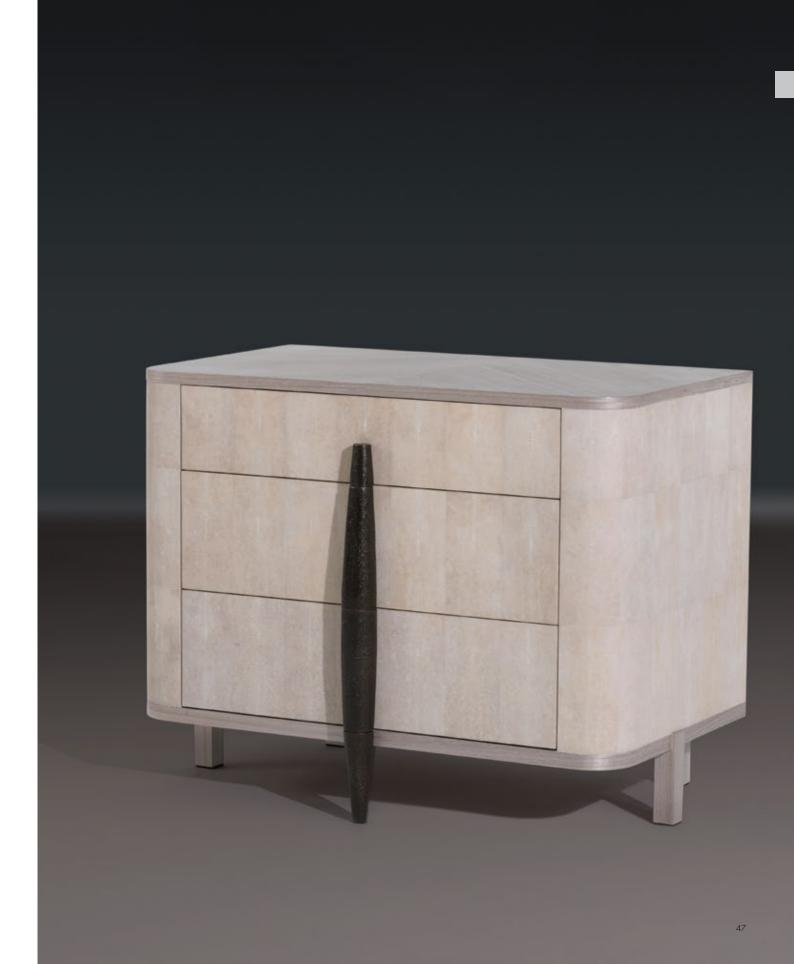

wing dark surfaces suggest the Brazilian influences of this nightstand. Straw marquetry is edged with patinated brass while textured bronze handles and legs elevate the details.



# Tijuca Nightstand

Burnished Metals Straw

Straw marquetry in Burnished Metals tones curves around the elegant rounded form of this nightstand in gorgeous chevrons. The pale Koto wood complements the natural palette while cast bronze handles and legs create contrast.





# Capanema Nightstand

Pale Natural Speckle shagreen covers this nightstand, contrasting with the textured central bronze leg and handles. African Koto wood is a light linear complement that makes a beautiful bedside surface. Antonio da Motta who designed this piece for Alexander Lamont, brought Brazilian modernist influences to the form.







# **Howdah** Nightstand

Strong yet soft. Lustrous contrasting materials make a bedroom piece that is both gentle and reassuring to touch.

The cast bronze feet and hardware are reminiscent of prehistoric stone axes with their worn soft contours. The exterior is entirely covered in richly grained Natural parchment. A parchment stand sits on the top that can be turned over to become a functional tray top. Grey Oak interior shelf lined with soft lie-de-vin nappa leather.









# **Hythe** Tansu

A surface of dappled Burnished Woven Straw lights up this chest-of-drawers in a special finish created in our studio. Layers of straw that have been carefully rubbed through create depth and reflection. Drawer handles in warm textured cast brass emerge from the surface. Soft-close Maple drawer