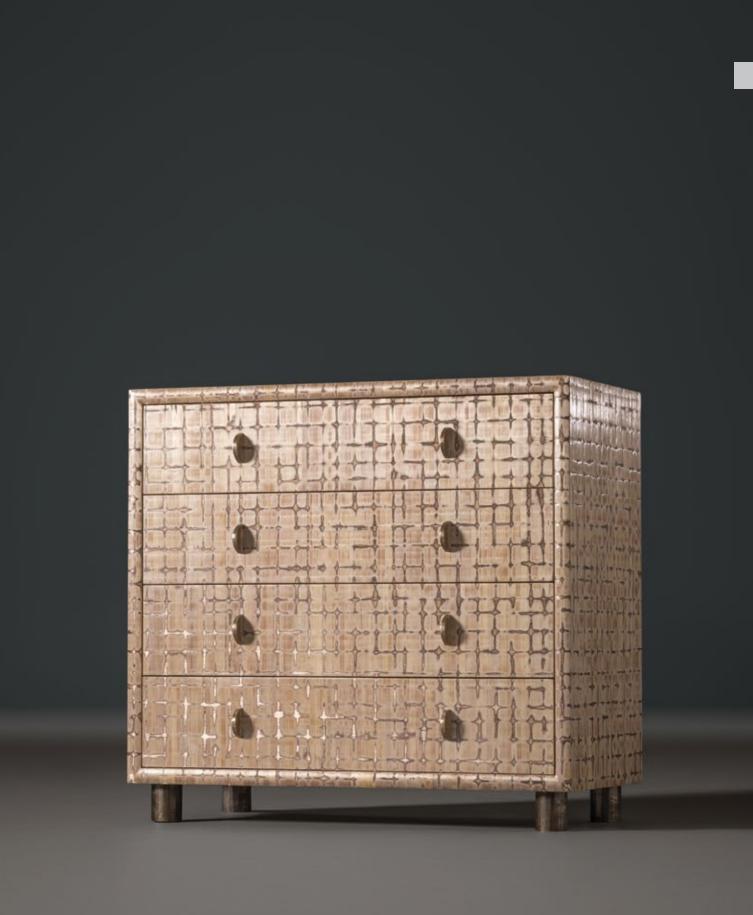

strous contrasting materials make a bedroom piece that is both gentle and reassuring to touch.

The cast bronze feet and hardware are reminiscent of prehistoric stone axes with their worn soft contours. The exterior is entirely covered in richly grained Natural parchment. A parchment stand sits on the top that can be turned over to become a functional tray top. Grey Oak interior shelf lined with soft lie-de-vin nappa leather.









# **Hythe** Tansu

A surface of dappled Burnished Woven Straw lights up this chest-of-drawers in a special finish created in our studio. Layers of straw that have been carefully rubbed through create depth and reflection. Drawer handles in warm textured cast brass emerge from the surface. Soft-close Maple drawers are lined with ivory leather. Back in Maple.





# **Dover** Tansu

A chest-of-drawers encased in warm Grey Ash with drawer faces in Natural parchment that have been embossed to create dimension and play with the light. Cast and patinated brass handles and feet. Soft-close Maple drawers are lined with ivory leather.









### **Escada** Bookcase

A bookcase that brings together three natural elements; wood, straw and brass, to form a striking shelf that emits light from within its straw marquetry interior. It is framed entirely by a delicately inlaid straw trim of gently vibrant tonality. The linear patterns continue with the woodcut texture in cast and gold-plated brass shelf-supports.







# Marassa Coffee Tables

Irregular sheets of natural parchment, full of tonal variation, are laid over an asymmetrical slab and fully lacqu