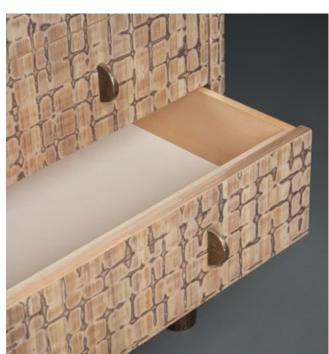

atural Speckle shagreen covers this nightstand, contrasting with the textured central bronze leg and handles. African Koto wood is a light linear complement that makes a beautiful bedside surface. Antonio da Motta who designed this piece for Alexander Lamont, brought Brazilian modernist influences to the form.







# **Howdah** Nightstand

Strong yet soft. Lustrous contrasting materials make a bedroom piece that is both gentle and reassuring to touch.

The cast bronze feet and hardware are reminiscent of prehistoric stone axes with their worn soft contours. The exterior is entirely covered in richly grained Natural parchment. A parchment stand sits on the top that can be turned over to become a functional tray top. Grey Oak interior shelf lined with soft lie-de-vin nappa leather.









# **Hythe** Tansu

A surface of dappled Burnished Woven Straw lights up this chest-of-drawers in a special finish created in our studio. Layers of straw that have been carefully rubbed through create depth and reflection. Drawer handles in warm textured cast brass emerge from the surface. Soft-close Maple drawers are lined with ivory leather. Back in Maple.





# **Dover** Tansu

A chest-of-drawers encased in warm Grey Ash with drawer faces in Natural parchment that have been embossed to create dimension and play with the light. Cast and patinated brass handles and feet. Soft-close Maple drawers are lined with ivory leather.









### **Escada** Bookcase

A bookcase that brings together three natural elements; wood, straw and brass, to form a striking shelf that emits light from with