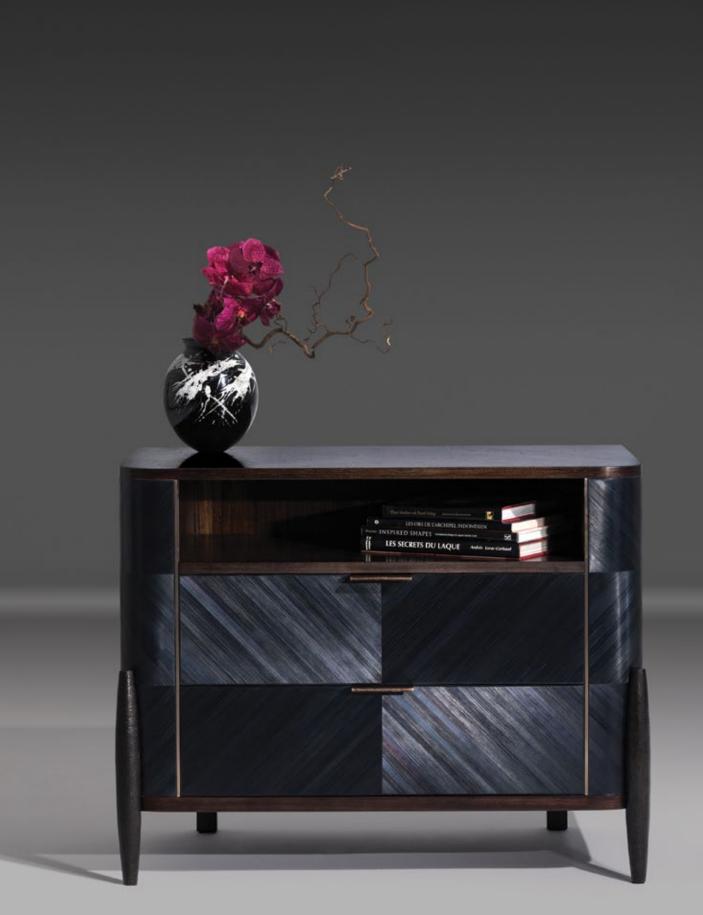

cculent dark Wenge veneer that has been lacquered and hand polished.









### Ocean Armoire

Deep Coral Parchment

A tall cabinet in parchment and polished brass. "I wanted the octopus to emerge from the depths through a forest of light-scattered coral beneath the ocean. To achieve this effect I developed a way to apply coral patterns onto the dark parchment while retaining the natural organic quality of the goatskins." Interior lined with Ivory parchment.







#### Ocean Armoire

Reef Coral Parchment

Inspired by the idea of light beneath the ocean, coral patterns have been applied onto the parchment that envelops the exterior of the cabinet. The dark bronze octopus and feet contrast with the dramatically varied tone of the skins while the interior is lined with Ivory parchment.









# **Tijuca** Nightstand

Ebony Straw

Curving lines and glowing dark surfaces suggest the Brazilian influences of this nightstand. Straw marquetry is edged with patinated brass while textured bronze handles and legs elevate the details.



# Tijuca Nightstand

Burnished Metals Straw

Straw marquetry in Burnished Metals tones curves around the elegant rounded form of this nightstand in gorgeous chevrons. The pale Koto wood complements the natural palette while cast bronze handles and legs create contrast.





# Capanema Nightstand

Pale Natural Speckle shagreen covers this nightstand, contrasting with the textured central bronze leg and handles. African Koto wood is a light linear complement that makes a beautiful bedside surface. Antonio da Motta who designed this piece for Alexande