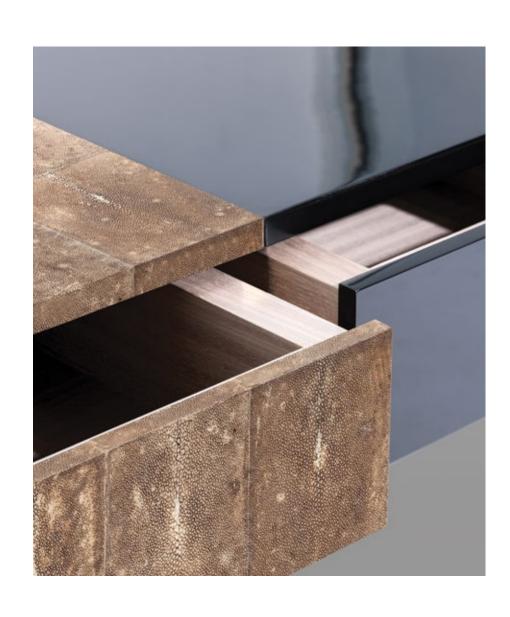

Chocolate tone wonderfully enhances the contemporary architectural structure.



# Facet Console

The Facet Console was born from the idea of a table made from paper and the strength and architecture created by tapering lines and folds. The feet are bronze.





# **Vespers** Console

Subtle magnificence. Six carved bronze legs clasp a top of Lacquered eggshell that has been carefully sanded to expose dark and light pooling around the fine craquelure pattern. The underside is finished in polished natural lacquer.





# Oscar Desk

Six monumental bronze legs, inspired by the modernist architecture of Brazil, raise this sumptuous desk with a curved top combining polished black lacquer with Natural Chocolate shagreen. Designed by Brazilian designer Antonio da Motta for Alexander Lamont.









# **Ledge** Console Desk

A bijou desk or console table with hand-carved shoulders, and a single drawer lined in Maple. Natural Distress shagreen covers the entire piece creating a wonderful texture and tone. Bronze feet.





An iconic form has been up-dated with the subtle combination of Natural parchment panels and Natural Speckle shagreen drawer and back panels. Patinated solid brass feet.









# **Êres** Dining Table

Raised on tripod legs of hewn bronze embracing striking Charred Eggshell ovals, the Êres is a masterpiece of sophisticated form and craftsmanship. The top is made from Larch with Fumed Oak ends. Narrow brass lines run through the centre of the tabletop opening into a sunken space that holds a polished brass epergne-tray-centerpiece with brass and rock crystal c