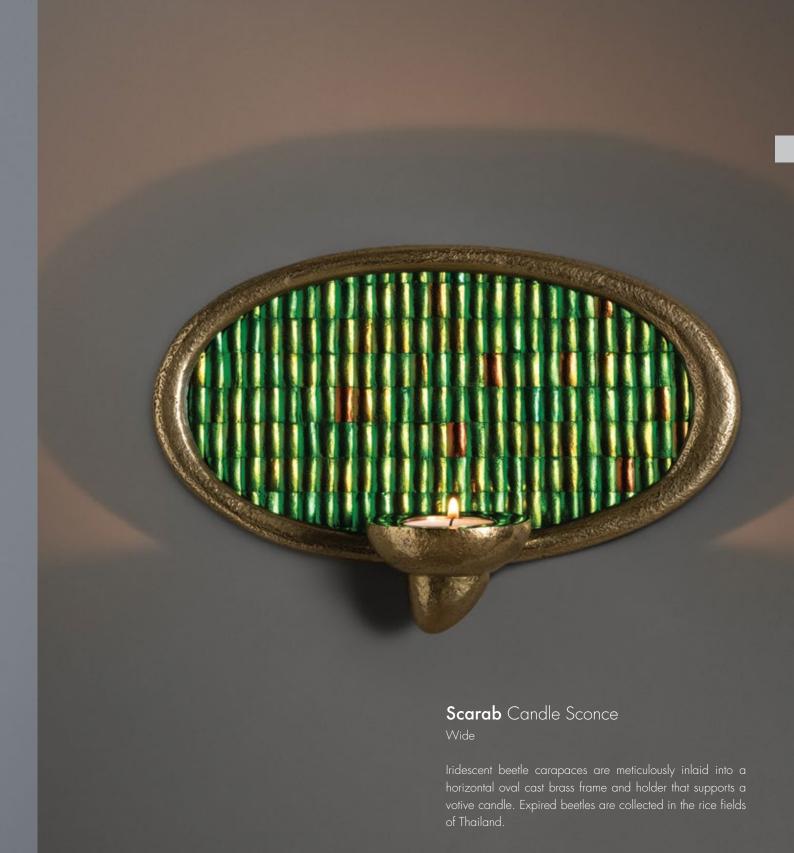

ndelier that gently moves, refracts and reflects.













# Folly Gesso Ceiling Light

Leaves floating down from the ceiling. Teak leaves overlapping in plaster are suspended by three square-form chains available in gilded brass, black bronze patina or polished brass.

 $\sim$  326



## Goya Torchere

A golden bowl of naked flames is lifted on long burnt bronze textured legs with polished and faceted polished feet. Included is a separate candle-holding frame that enables varied candles to be held securely and for easier cleaning.







# Scarab Candle Sconce

Made from intricately inlaid beetle carapaces collected in the rice fields of Thailand, the Scarab Candle Sconce creates a mesmerizingly iridescent light. Strong sculptural elements in cast brass support a tapered candle.















### Fronds

Fronds in ten shapes and sizes bring a pure natural element, appearing to fall or lie gracefully across vertical surfaces. They are cast in bronze and finished in a rich natural patina. Fronds can be attached to the wall in any direction.





### Waterlands

An impression of the mirror pond reflection of long paddy fields as we come down to land at Phnom Pehn or Saigon. Mesmerizing reflective patterns move as light changes.









#### **Bronze Giant** Leaves

Large tropical leaves have been cast in bronze to capture their delicate surface texture and delicious forms. The veined reflective surface creates a dappled play of light. The two sizes placed side by side create a perfect pair and, while appearing to lean gently, are attached to the wall with a bronze brack