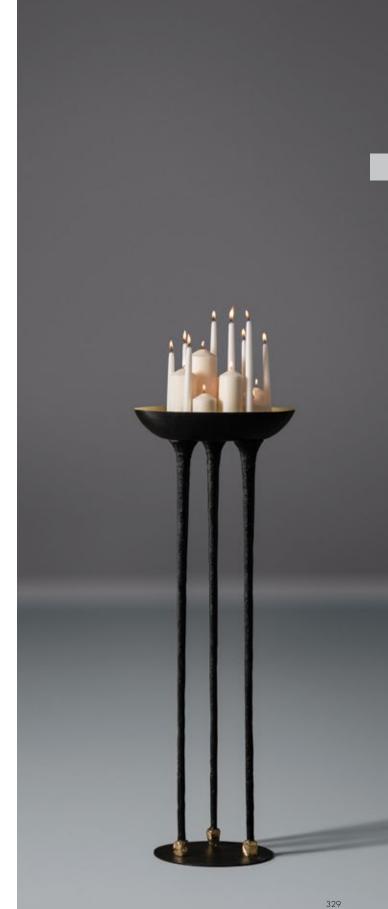

bulbs to create an enigmatic chandelier that gently moves, refracts and reflects.



323



# Sapucai Chandelier

Black Micc

Myriad iridescent natural black mica elements are suspended from a polished steel frame around 18 bulbs to create an enigmatic chandelier that gently moves, refracts and reflects.













# Folly Gesso Ceiling Light

Leaves floating down from the ceiling. Teak leaves overlapping in plaster are suspended by three square-form chains available in gilded brass, black bronze patina or polished brass.

 $\sim$  326



## Goya Torchere

A golden bowl of naked flames is lifted on long burnt bronze textured legs with polished and faceted polished feet. Included is a separate candle-holding frame that enables varied candles to be held securely and for easier cleaning.







# Scarab Candle Sconce

Made from intricately inlaid beetle carapaces collected in the rice fields of Thailand, the Scarab Candle Sconce creates a mesmerizingly iridescent light. Strong sculptural elements in cast brass support a tapered candle.















### Fronds

Fronds in ten shapes and sizes bring a pure natural element, appearing to fall or lie gracefully across vertical surfaces. They are cast in bronze and finished in a rich natural patina. Fronds can be attached to the wall in any direction.





### Waterlands

An impression of the mirror pond reflection of long paddy fields as we come down to land at Phnom Pehn or Saigon. Mesmerizing reflective patterns move as light changes.









#### **Bronze Giant** Leaves

Large tropical leaves have been cast in bronze to cap