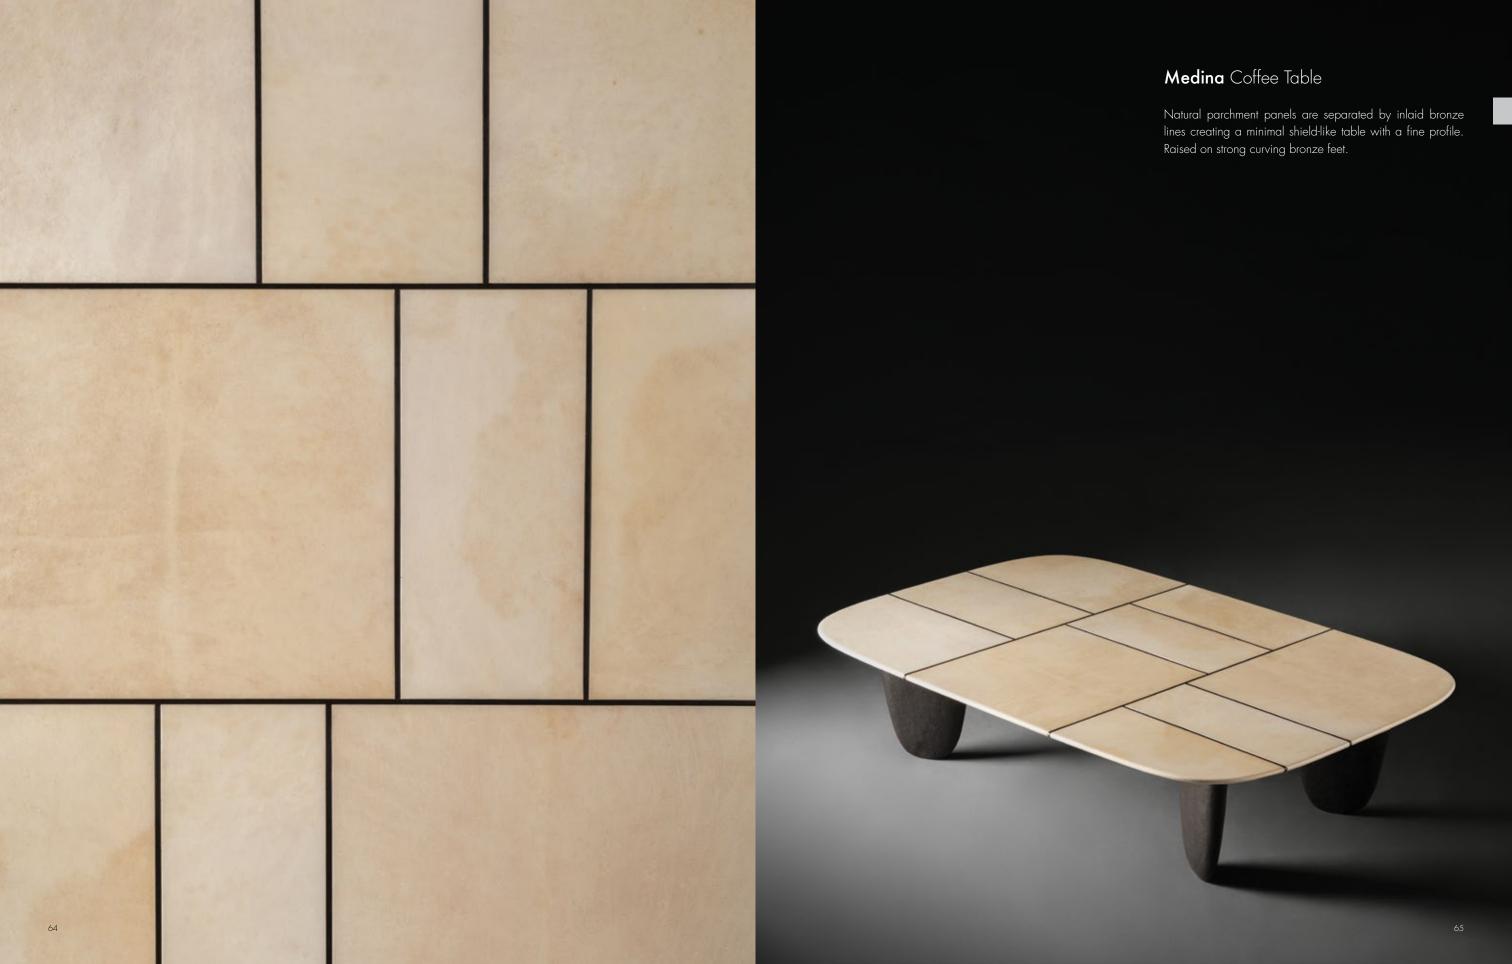

er.









### **Escada** Bookcase

A bookcase that brings together three natural elements; wood, straw and brass, to form a striking shelf that emits light from within its straw marquetry interior. It is framed entirely by a delicately inlaid straw trim of gently vibrant tonality. The linear patterns continue with the woodcut texture in cast and gold-plated brass shelf-supports.







# Marassa Coffee Tables

Irregular sheets of natural parchment, full of tonal variation, are laid over an asymmetrical slab and fully lacquered. The tables are lifted by five deeply textured bronze legs. A Black Marble oval rests on the top as a sculptural accent and 'tray'. The table also works beautifully when two are placed beside each other; skins and form reflecting with elegant imperfection.













Powerful bronze legs clasp and lift a top of muted, unpolished Natural Speckle shagreen.





## Strada Coffee Table

Dark surfaces and shapes; a flowing cast bronze form supports an elegant top of Ebonized Oak marquetry. See also the Strada side table as the perfect complement.





#### **Strada** Side Table

Elegantly meandering lost-wax cast legs in bronze patina elevate a top of exquisite monochrome Lacquered Eggshell.





# **Vespers** Coffee Tables

A duo of overlapping cottee tables in Bamboo Lacquer supported by textured bronze legs that rise and clasp the tops. By lacquering bamboo leaves we capture the wonderful mottling and fine linearity of the leaves; intriguing aspects that add lustre and beauty when seen through warm natural translucent lacquer.











# Largo Co