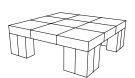

shed Brass, Ebonized Teak a) Deep Amber Mica b) Pewter Mica Materials:

App. weight 13 kgs. / 28.5 lbs.



Alexandria Salon Table

Inches

W  $17^{7}/8$  in L 23 in H 22 in W 45.5 cm L 58.5 cm H 56 cm

FG000064

363

Centimetres Bronze Shagreen, Polished Brass, Ebonized Teak Materials :

20 kgs. / 44 lbs. App. weight:



a) FG000083 Tourbillon Tables b) FG000085

Inches W 27 ½ in 1 65 in H 15 in W 70 cm L 165 cm H 38 cm Centimetres a) Natural Chocolate Shagreen, Patinated Brass Materials:

b) Bronze Straw Sunbursts, Natural Lacquer, Patinated Brass

38 kgs. / 84 lbs. App. weight:



FG000062 Angle Coffee Table

 $W 35^{7/8} in$ L 59 ½ in Inches H 14<sup>5</sup>/8 in W 91 cm L 151 cm H 37 cm Centimetres Natural Chocolate Shagreen, Bronze Patina Materials:

70 kgs. / 154.5 lbs. App. weight



FG000063 Mighty Table

 $W 47^{1}/4 in$ L 47 <sup>1</sup>/4 in Inches  $H 16^{1}/8 in$ W 120 cm H 41 cm Centimetres L 120 cm

Suji Parchment, Anigre Materials: 118 kgs. / 260 lbs. App. weight:



Structure Table FG000061

Inches W 23 5/8 in L 39<sup>3</sup>/8 in  $H 17^{3}/4 in$ Centimetres W 60 cm L 100 cm H 45 cm Materials: Natural Chocolate Shagreen, Oil-Rubbed Black Steel

App. weight: 29 kgs. / 64 lbs.



a) FG000007 b) FG000008 Fillo Long Tables

L 47 <sup>1</sup>/4in W 24 in H 17 1/8 in Inches Centimetres W 61 cm L 120 cm H 43.5 cm

b) Silvered Bronze Materials : a) Bronze Patina

33 kgs. / 73 lbs. App. weight:



Fillo Round Table - Low

W 15 in Inches L 15 ½ in  $H 13^{3}/_{4} in$ W 38 cm L 38.5 cm Centimetres H 35 cm

FG005477

Material: Silvered Bronze 6 kgs. / 13 lbs. App. we