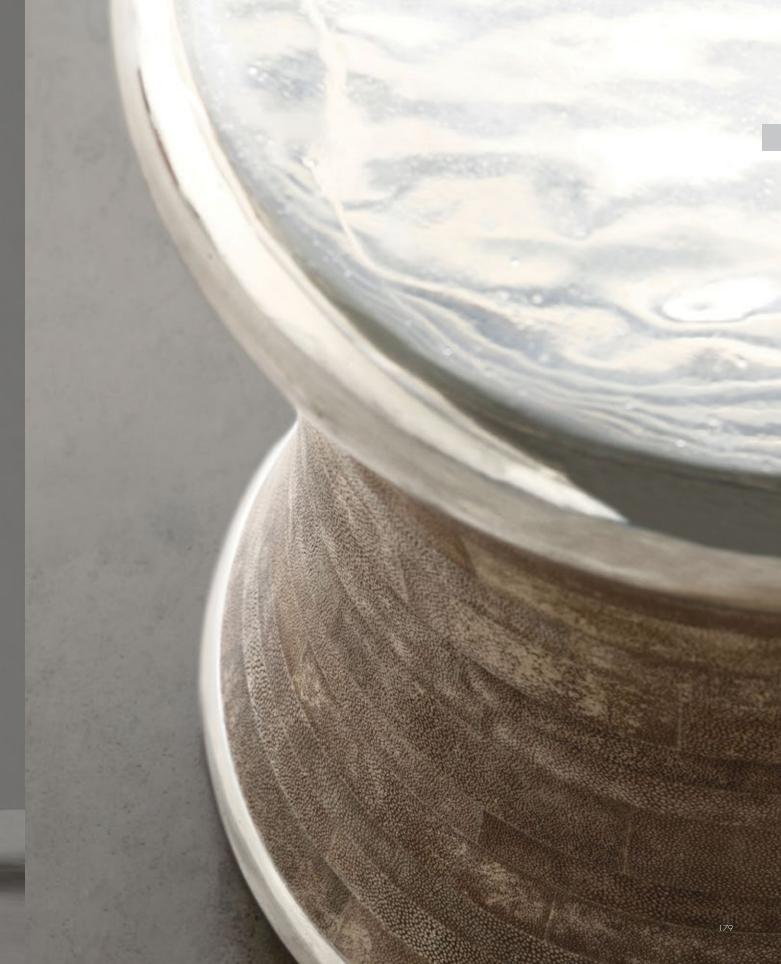

comfort) that catches the light and the myriad forms of fan coral. Gorgeous around a sofa, or near a window, allowing one to sit in the direction desired.





# Fan Tabouret

Fan corals are whispy, shimmering natural forms. We use the lines of coral to create a light bronze stool that is comfortable to sit on and striking to behold.











Burnished Brass

Sculpted and alluring lines of rye straw are cast, rubbed and polished to reveal their glowing contrast. A handsome bench that is comfortable and inviting. Camel woven fabric.





### Reel Stool

There is an industrial sensuousness to this stool; something between a roller and a corset. The tiny panels of shagreen give a sense of movement and pattern that is topped and bottomed with rich slabs of softly bulbous cast aluminium.





## Grove Stool

Part horse-hoof, part bamboo stem, the bronze base of this stool provides a broad comfortable seat. The legs are supported by delicate bamboo spandrels. The top cushion has been upholstered in Grey Velvet.







# Wing Bench

# Wing Bench

Long

Long fluid limbs of textured bronze lift a detailed frame and comfortable upholstered seat.



Screens & Mirrors





## **Plains** Screen

Rich natural pigments animate parchment panels to create a captivating tall screen. The reverse in Limed Oak perpendicular panels. Edges and hinges in patinated brass.





Silvered Straw

Voluptuous curving screen covered with Silvered straw marquetry that echoes the joyous pavements of Rio. Designed by Antonio da Motta for Alexander Lamont.













Flamengo Screen

Ebony Straw

Ebony s