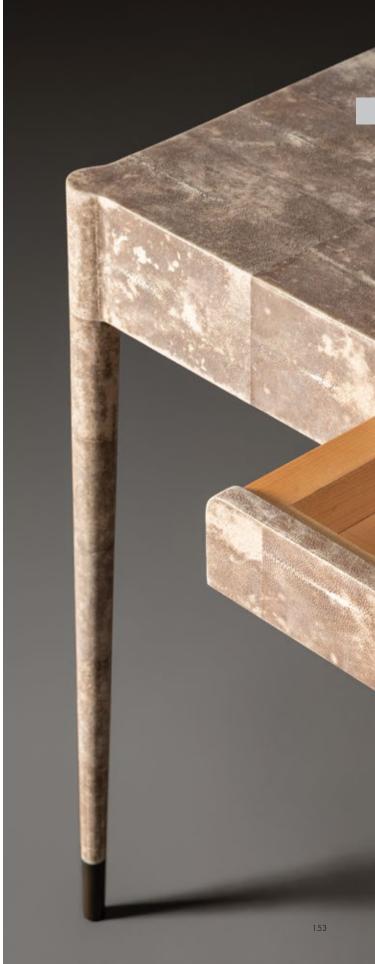

d folds. The feet are bronze.





# **Vespers** Console

Subtle magnificence. Six carved bronze legs clasp a top of Lacquered eggshell that has been carefully sanded to expose dark and light pooling around the fine craquelure pattern. The underside is finished in polished natural lacquer.





# Oscar Desk

Six monumental bronze legs, inspired by the modernist architecture of Brazil, raise this sumptuous desk with a curved top combining polished black lacquer with Natural Chocolate shagreen. Designed by Brazilian designer Antonio da Motta for Alexander Lamont.









# **Ledge** Console Desk

A bijou desk or console table with hand-carved shoulders, and a single drawer lined in Maple. Natural Distress shagreen covers the entire piece creating a wonderful texture and tone. Bronze feet.





An iconic form has been up-dated with the subtle combination of Natural parchment panels and Natural Speckle shagreen drawer and back panels. Patinated solid brass feet.









# **Êres** Dining Table

Raised on tripod legs of hewn bronze embracing striking Charred Eggshell ovals, the Êres is a masterpiece of sophisticated form and craftsmanship. The top is made from Larch with Fumed Oak ends. Narrow brass lines run through the centre of the tabletop opening into a sunken space that holds a polished brass epergne-tray-centerpiece with brass and rock crystal candleholders. The epergne can be removed and replaced with a flush Larch panel. Inspired by African forms and textures, the Êres was designed by Antonio da Motta for Alexander Lamont.







158



# Fougère Dining Table

Natural