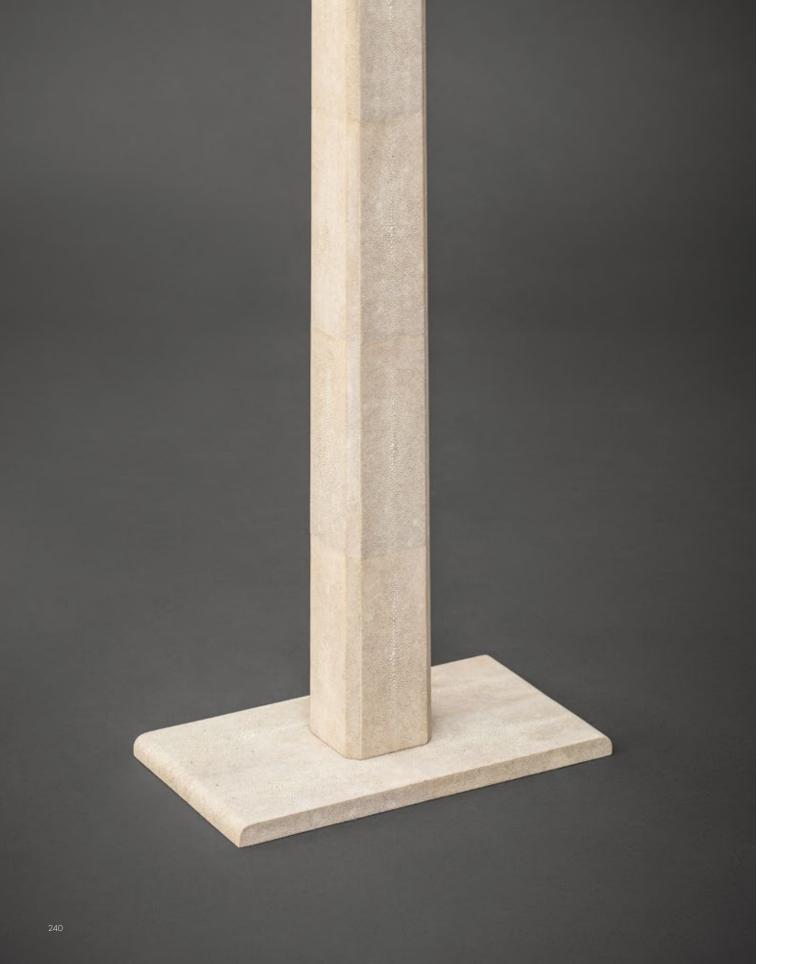

## **Shangó** Floor Lamp

Translucent carved stone makes a sophisticated accent to the textured bronze column of the Shangó Floor Lamp. A ribbed onyx cuff is a prelude to the tall cup of amber-toned Onyx Marble.

## **Ogún** Table Lamp

A tall translucent stone vase sits on a bronze studded base creating a dramatic, natural lighting element. Antonio da Motta was inspired by African textures and mythology in designing these lamps.







# **Maluku** Lamps

Inspired by the island drums of the South Seas, alluring cones of Natural parchment are finished and detailed with dark patinated brass. Shade in linen.











Silvery-black mica is applied piece-by-piece and abraded to create depth and lustre to this architectural pair of lamps that glow cooly. Bronze feet. Linen shade.







### Santo Lamps

The sublime texture of muted unpolished shagreen is most alluring when the form is simple yet strong. Linen shade.















#### **Aphrodite** Table & Bedside Lamps

In ancient sculpture, an acrolith is a figure made of two materials – one simple and one precious. In these large and small voluptuous lamps, a bronze base supports a top of ivory-toned Natural Speckle shagreen.



#### Acrolith Floor Lamp

A cast bronze pillar supports a turned column of natural Calcite crystal bringing a strong contrast to this acrolith form whereby a precious material highlights a simpler material like the rare ancient Greek sculptures that give it its name. Linen shade.









## Otto Table Lamp

Understated table lamp with octagonal form finished in Natural parchment. Cast top