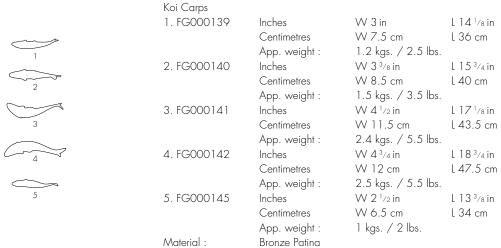

|                                                 |                                              |
|                                                                                        |                         |                                        |                                                                      |                                                 |                                              |
|                                                                                        | Voi Carno               |                                        |                                                                      |                                                 |                                              |



| 40