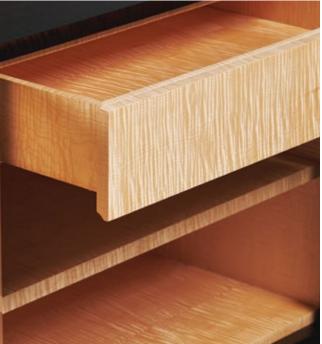

Grey Ash.





Deeply curving concave drawer fronts and rounded corners are covered with Natural Chocolate parallel lines of shagreen on this wonderful credenza that is elegantly lifted by bronze legs. Hand-blown crystal handles.

















### **Prism** Sideboard

A serious yet delightful credenza that blends a myriad of materials into a functional and elegant whole. Both light and dark, raw and refined, this piece dazzles gently.

Mother-of-pearl, patinated copper, lustrous indigo and taupe straw marquetry are inlaid by hand over the front and sides of the cabinet. Custom made feet elevate the piece and matching handles give a sensuous tactility to the touch. The top is Smoked Eucalyptus and the interior is Figured Maple with adjustable shelves and generous soft closing drawers.







A credenza raised on eight tapered bronze legs and topped with a slab of textured bronze. Natural Chocolate shagreen has been inlaid in a meandering pattern. Decorative hardware is custom-made for the piece and interior shelf is parchment with bronze edge.











### Cicada Bar Cabinet

A whimsical drinks cabinet that exudes the spirit of the French Riviera in summer; shimmering waters, floating insects on the breeze and the sounds of jazz and laughter.

Iridescent panels of mica front the sleek drinks cabinet to compliment a cast bronze cicada handle. The LED-lit interior is lined with shimmering Figured Maple and houses a locking pull-table and adjustable shelves. The exterior is covered with rich tiger-stripe Smoked Eucalyptus. Raised on a base of cast bronze patina inspired b