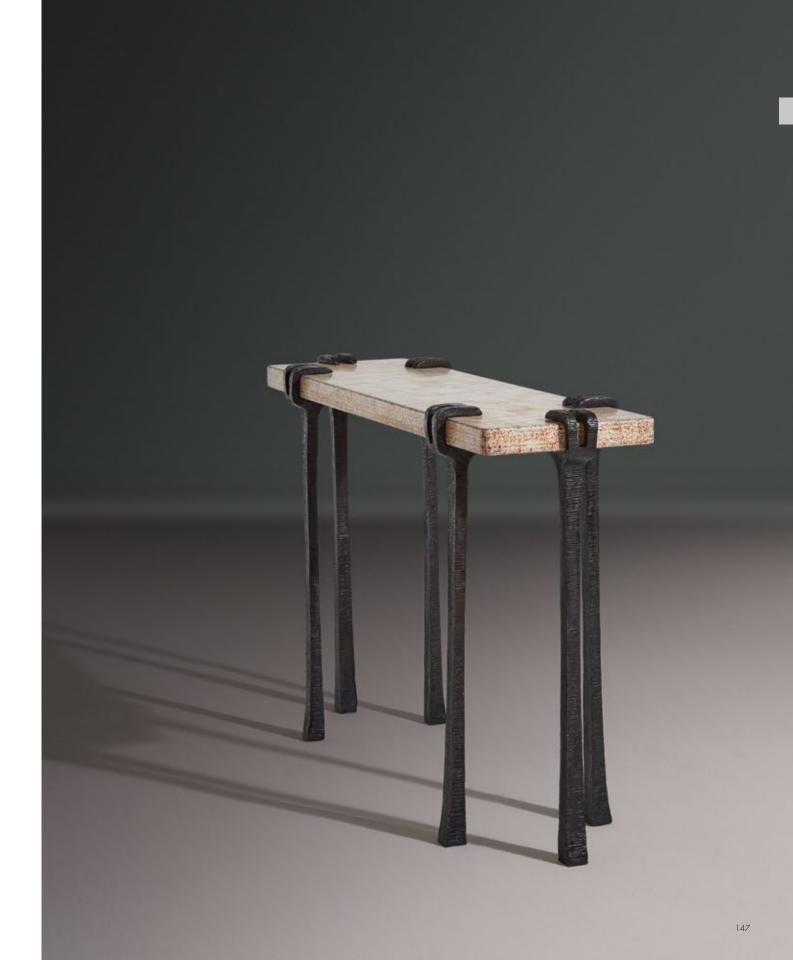

ulptural aspect. Surfaces vary due to the hand-applied nature of the etching process.





## Kertas Console

A console table that was inspired by origami. The folded lines enter the volume of the console giving rise to striking angles, corners and light. Raw shagreen in Natural Chocolate tone wonderfully enhances the contemporary architectural structure.



# Facet Console

The Facet Console was born from the idea of a table made from paper and the strength and architecture created by tapering lines and folds. The feet are bronze.





# **Vespers** Console

Subtle magnificence. Six carved bronze legs clasp a top of Lacquered eggshell that has been carefully sanded to expose dark and light pooling around the fine craquelure pattern. The underside is finished in polished natural lacquer.





# Oscar Desk

Six monumental bronze legs, inspired by the modernist architecture of Brazil, raise this sumptuous desk with a curved top combining polished black lacquer with Natural Chocolate shagreen. Designed by Brazilian designer Antonio da Motta for Alexander Lamont.









# **Ledge** Console Desk

A bijou desk or console table with hand-carved shoulders, and a single drawer lined in Maple. Natural Distress shagreen covers the entire piece creating a wonderful texture and tone. Bronze feet.





An iconic form has been up-dated with the subtle combination of Natural parchment panels and Natural Speckle shagreen drawer and back panels. Patinated solid brass feet.









# **Êres** Dining Table

Raised on tripod legs of hewn bronze embracing striking Charred Eggshell ovals, the