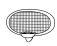

d Mica, Polished Steel

b) Black Mica, Black Powder-Coat Steel

23 kgs. / 50.5 lbs. E14 max 25W x 18 App. weight:



Folly Gesso Ceiling Lights a) FG000019 b) FG005527 c) FG005531

Inches  $H 35^{7/8} in$ Dia 23 <sup>3</sup>/<sub>8</sub> in Centimetres Dia 59.5 cm H 91 cm

Materials: Gesso, a) Antique Gold, Brass b) Unpolished Brass c) Bronze Patina

E14 max 25W x 6 App. weight: 10 kgs. / 22 lbs.



Goya Torchere

Inches Dia  $15^{1/2}$  in H 45 1/4 in Dia 39.5 cm H 115 cm Centimetres Bronze Patina, Polished Brass Materials:

16 kgs. / 35.5 lbs. App. weight:



Scarab Candle Sconce - Tall Inches  $W 6^{7}/8 in$  $D 4^{1/2} in$ 

FG005435

FG005436

 $H 18^{1}/2 in$ 

FG005437

H 47 cm

W 17.5 cm D 11.5 cm Centimetres Beetle Wing, Burnished Brass Materials:

2 kgs. / 4.5 lbs. App. weight:



Scarab Candle Sconce - Wide

 $W 9^{7}/8 in$ Inches D3in  $H 6^{1/2} in$ Centimetres W 25 cm D 7.5 cm H 16.5 cm Materials: Beetle Wing, Burnished Brass

1.1 kgs. / 2.5 lbs. App. weight:





App. weight

1 kgs. / 2 lbs. no. 1 1.1 kgs. / 2.5 lbs. no.2,3 1.8 kgs. / 4 lbs. 2.8 kgs. / 6 lbs. no.5,6

Clams 1. a) FG005449 b) FG005455 L 7 1/8 in  $H 1^{3}/_{4} in$ Inches W4inCentimetres W 10 cm 1.18 cm H 4.5 cm 2. a) FG005450 b) FG005456 Inches  $W 4^{1}/_{2} in$  $L7^{1/2}$  in  $H 1^{3}/_{4} in$ Centimetres W 11.5 cm L 19 cm H 4.5 cm 3. a) FG005451 b) FG005457 Inches  $W 4^{3}/4 in$ L 7 5/8 in  $H 1^{3}/4 in$ Centimetres W 12 cm L 19.5 cm H 4.5 cm 4. a) FG005452 b) FG005458 Inches  $W 6^{7}/8 in$  $L7^{1/2}$  in H2in W 17.5 cm 1 19 cm H 5 cm Centimetres 5. a) FG005453 b) FG005459  $H 2^{1}/_{