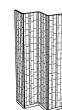

hes W 83<sup>7</sup>/8 in THK 1 1/8 in H 86 5/8 in W 213 cm THK 3 cm H 220 cm Centimetres Ochre Parchment, Patinated Brass, Limed Oak Materials:

102 kgs. / 225 lbs. App. weight:



a) FG000128 b) FG005523 Flamengo Screens

Inches  $W 69^{1}/4 in$ THK 1 5/8 in H 74 in W 176 cm THK 4 cm H 188 cm Centimetres b) Ebony Straw, Wenge Materials a) Silvered Straw, Koto

App. weight: 72 kgs. / 159 lbs.



Black Forest Screen

FG000090 W 48 in THK 1 in H 74 in Inches W 122 cm THK 2.5 cm H 188 cm Centimetres

Ebony Straw, Wenge, Patinated Brass Materials :

60 kgs. / 132.5 lbs. App. weight:



Cannes Screen

FG000117  $W 54^3/8 in$ THK 1 in H 73 <sup>7</sup>/8 in Inches W 138 cm Centimetres THK 2.5 cm H 187.5 cm Materials : Antique Ivory Gesso, Wenge, Patinated Brass

73 kgs. / 161 lbs. App. weight



FG000089 Como Screen Inches W 48 in THK 1 in H 74 in Centimetres W 122 cm THK 2.5 cm H 188 cm Materials: Natural Distress Shagreen, Wenge, Patinated Brass

App. weight: 60 kgs. / 132.5 lbs.



Volta Mirrors

a) FG005447 b) FG005448 THK 2 in Inches  $W 39^3/8 in$  $H 39^{3/8} in$ THK 5 cm H 100 cm Centimetres W 100 cm Patinated Brass, Mirror, a) Gradient Straw

Materials : b) Natural Speckle Shagreen, Natural Chocolate Shagreen

34 kgs. / 75 lbs. App. weight:



Amulet Mirror - Rectangle

FG004668  $W 19^{1/2} in$ Inches THK 1 5/8 in H 43 <sup>7</sup>/<sub>8</sub> in THK 4 cm Centimetres W 49.5 cm H 111.5 cm

Patinated Brass, Gradient 2 Straw, Mirror Materials:

17 kgs. / 37.5 lbs. App. weight:



Amulet Mirror - Round

FG004667 Inches THK 1 3/8 in H 28 <sup>1</sup>/<sub>8</sub> in W 28 1