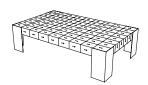

y over Ivory Shagreen, Polished Brass, Ebonized Teak

29 kgs. / 64 lbs. App. weight:



Alexandria Side Tables a) FG000094 b) FG000095

Inches W 23 in L 23 in H 22 in Centimetres W 58.5 cm L 58.5 cm H 56 cm

Polished Brass, Ebonized Teak a) Deep Amber Mica b) Pewter Mica Materials:

App. weight 13 kgs. / 28.5 lbs.



Alexandria Salon Table

Inches

W  $17^{7}/8$  in L 23 in H 22 in W 45.5 cm L 58.5 cm H 56 cm

FG000064

363

Centimetres Bronze Shagreen, Polished Brass, Ebonized Teak Materials :

20 kgs. / 44 lbs. App. weight:



a) FG000083 Tourbillon Tables b) FG000085

Inches W 27 ½ in 1 65 in H 15 in W 70 cm L 165 cm H 38 cm Centimetres a) Natural Chocolate Shagreen, Patinated Brass Materials:

b) Bronze Straw Sunbursts, Natural Lacquer, Patinated Brass

38 kgs. / 84 lbs. App. weight:



FG000062 Angle Coffee Table

 $W 35^{7/8} in$ L 59 ½ in Inches H 14<sup>5</sup>/8 in W 91 cm L 151 cm H 37 cm Centimetres Natural Chocolate Shagreen, Bronze Patina Materials:

70 kgs. / 154.5 lbs. App. weight



FG000063 Mighty Table

 $W 47^{1}/4 in$ L 47 <sup>1</sup>/4 in Inches  $H 16^{1}/8 in$ W 120 cm H 41 cm Centimetres L 120 cm

Suji Parchment, Anigre Materials: 118 kgs. / 260 lbs. App. weight:



Structure Table FG000061

Inches W 23 5/8 in L 39<sup>3</sup>/8 in  $H 17^{3}/4 in$ Centimetres W 60 cm L 100 cm H 45 cm Materials: Natural Chocolate Shagreen, Oil-Rubbed Black Steel

App. weight: 29 kgs. / 64 lbs.



a) FG000007 b) FG000008 Fillo Long Tables

L 47 <sup>1</sup>/4in W 24 in H 17 1/8 in Inches Centimetres W 61 cm L 120 cm H 43.5 cm

b) Silvered Bronze Materials : a) Bronze