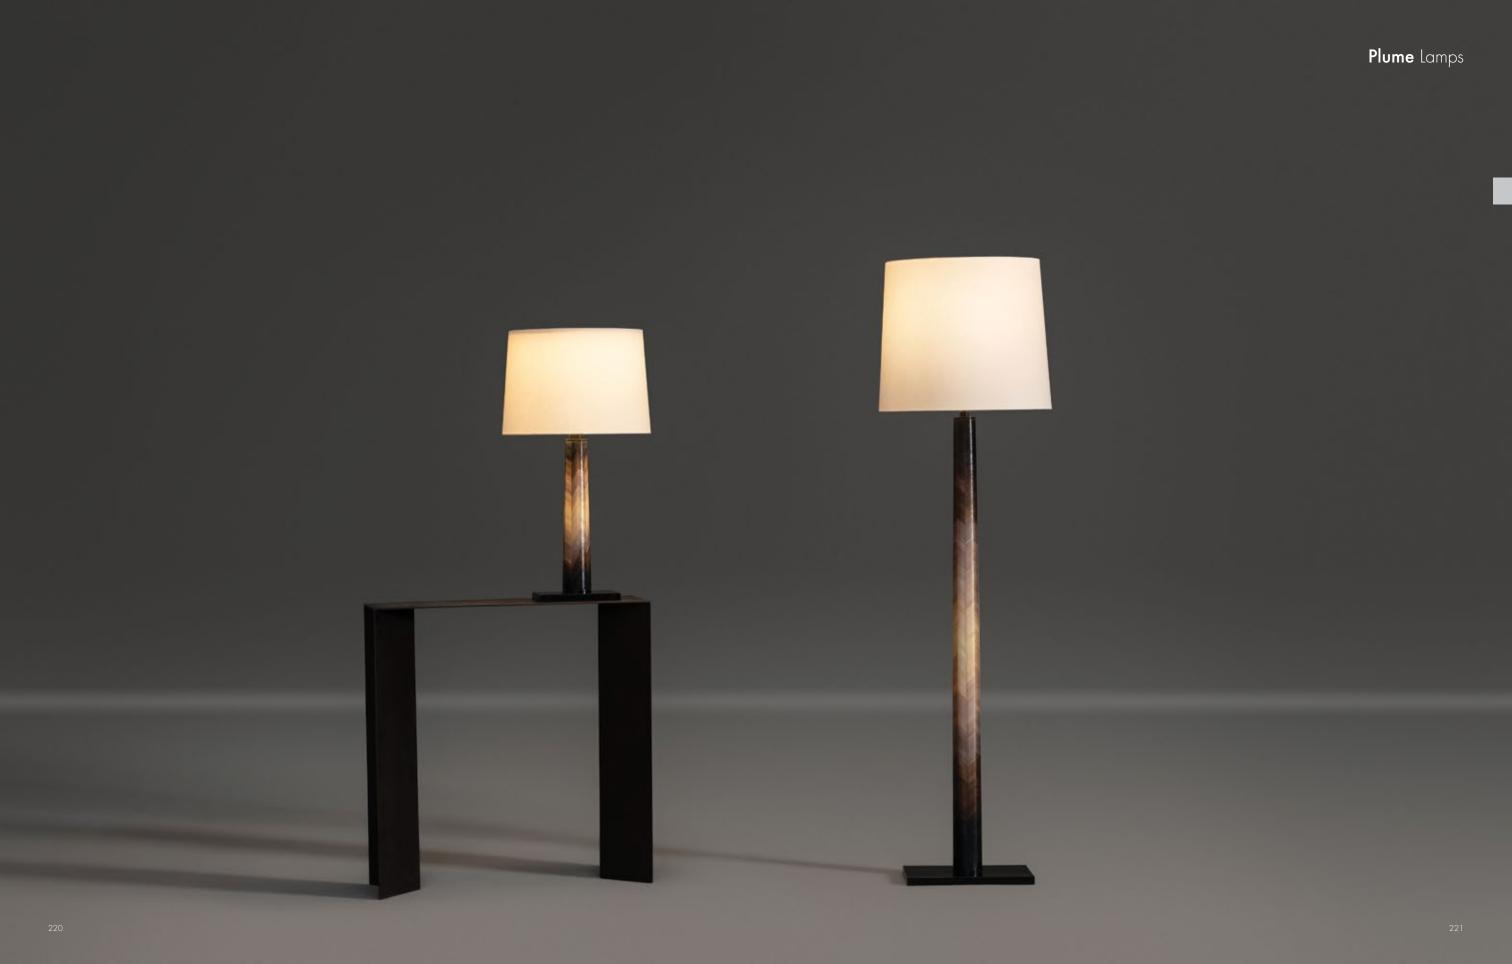

deco bracelet. Fifty shapes are made in gesso and lacquered with red natural lacquer. The lacquer is covered with pure gold leaf and gently rubbed. The concave faces of each section are inlaid with natural straw giving a subtle reflective counterbalance to the gold leaf.





212



### Magnificat Mirror

Calligrapher's Silver

The combination of silver leaf over Siena-red lacquer was loved by Eileen Gray in the 1920s. We have added Silvered straw to the scalloped ends of the fifty pieces giving a silky counterpoint to the polished rounded tops. The combined effect is to create a 'magnificent' undulating mirror frame.





#### Fillo Mirror

Monet's mirror. Water-lillies are cast in bronze and patinated in rich earth tones or cast in aluminium and finished with lacquer and gold leaf.











# Plume Lamps

Straw marquetry hand dyed in ebony to pale has been inlaid to create an ombre feathered pattern in smokey tones. The lamp rests on a bronze base.









# Cupola Lamps

Cast brass domes entirely covered in White eggshell and suspended inside oval voids create a hauntingly beautiful ring of light from both table and floor versions. Both lamps are supported on tapering cast bronze stands.











## **Shangó** Floor Lamp

Translucent carved stone makes a sophisticated accent to the textured bronze column of the Shangó Floor Lamp. A ribbed onyx cuff is a prelude to the tall cup of amber-toned Onyx Marble.

## **Ogún** Table Lamp

A tall translucent stone vase sits on a bronze studded base creating a dramatic, natural lighting element. Antonio da Motta was inspired by