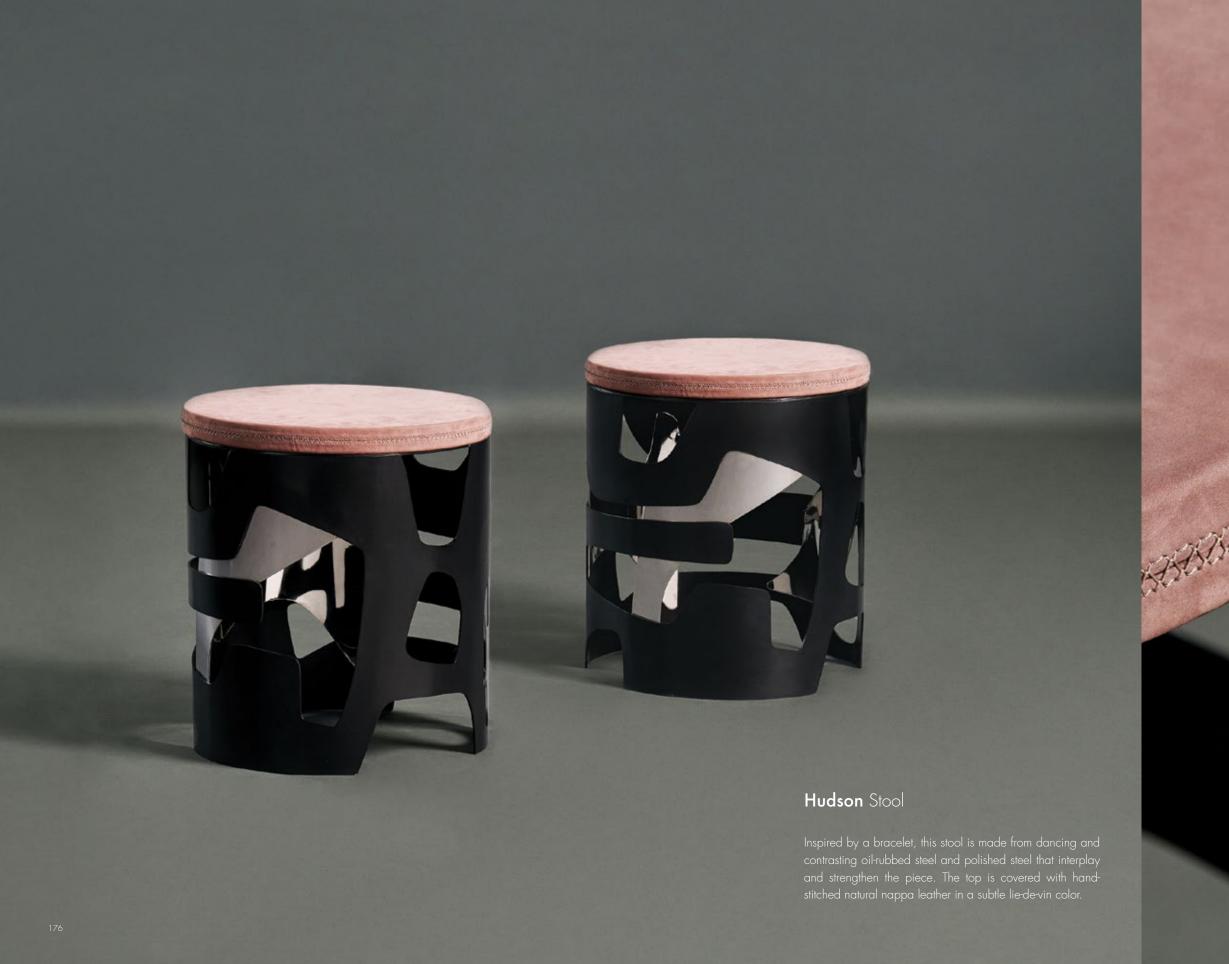

ont.







158



# Fougère Dining Table

Natural Chocolate Shagreen

Strong bronze tusk legs support a scalloped table top covered with fully lacquered Natural Chocolate shagreen.







165





### Fan Ottoman

A round seat of haunting beauty (and real comfort) that catches the light and the myriad forms of fan coral. Gorgeous around a sofa, or near a window, allowing one to sit in the direction desired.





# Fan Tabouret

Fan corals are whispy, shimmering natural forms. We use the lines of coral to create a light bronze stool that is comfortable to sit on and striking to behold.











Burnished Brass

Sculpted and alluring lines of rye straw are cast, rubbed and polished to reveal their glowing contrast. A handsome bench that is comfortable and inviting. Camel woven fabric.





### Reel Stool

There is an industrial sensuousness to this stool; something between a roller and a corset. The tiny panels of shagreen give a sense of movement and pattern that is topped and bottomed with rich slabs of softly bulbous cast aluminium.





## Grove Stool

Part horse-hoof, part bamboo stem, the bronze base of this stool provides a broad comfortable seat. The legs are supported by delicate bamboo spandrels. The top cushion has been upholstered in Grey Velvet.







# Wing Bench

# Wing Bench

Long

Long fluid limbs of textured bronze lift a detailed frame and comfortable upholstered seat.



Screens & Mirrors





## **Plains** Screen

Rich natural pigments animate parchment panels to create a captivating tall screen. The reverse in Limed Oak perpendicular panels. Edges an