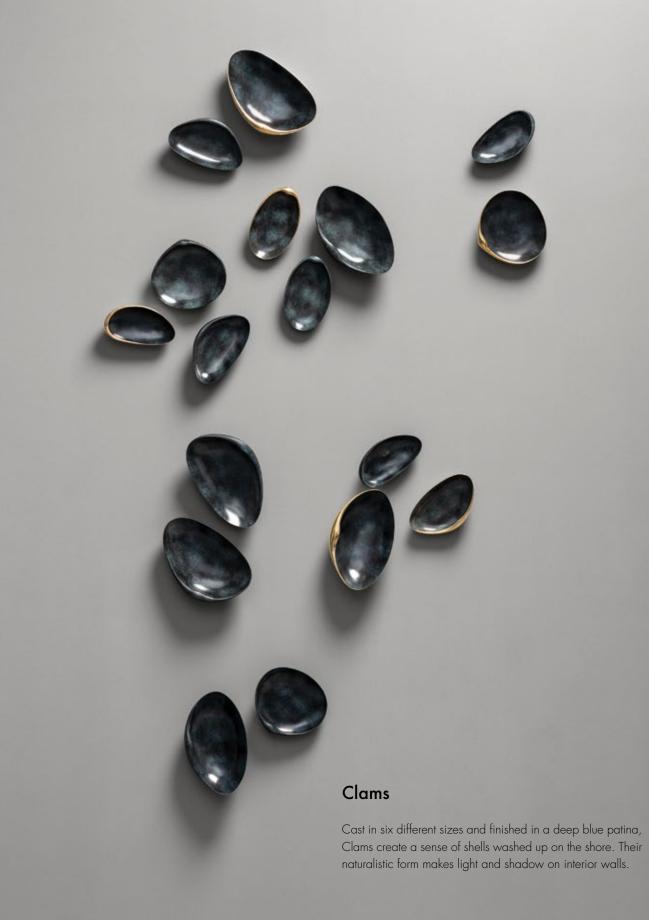

r that gently moves, refracts and reflects.













# Folly Gesso Ceiling Light

Leaves floating down from the ceiling. Teak leaves overlapping in plaster are suspended by three square-form chains available in gilded brass, black bronze patina or polished brass.

 $\sim$  326



## Goya Torchere

A golden bowl of naked flames is lifted on long burnt bronze textured legs with polished and faceted polished feet. Included is a separate candle-holding frame that enables varied candles to be held securely and for easier cleaning.







# Scarab Candle Sconce

Made from intricately inlaid beetle carapaces collected in the rice fields of Thailand, the Scarab Candle Sconce creates a mesmerizingly iridescent light. Strong sculptural elements in cast brass support a tapered candle.















### Fronds

Fronds in ten shapes and sizes bring a pure natural element, appearing to fall or lie gracefully across vertical surfaces. They are cast in bronze and finished in a rich natural patina. Fronds can be attached to the wall in any direction.





### Waterlands

An impression of the mirror pond reflection of long paddy fields as we come down to land at Phnom Pehn or Saigon. Mesmerizing reflective patterns move as light changes.









#### **Bronze Giant** Leaves

Large tropical leaves have been cast in bronze to capture their delicate surface texture and delicious forms. The veined reflective surface creates a dappled play of light. The two sizes placed side by side create a perfect pair and, while appearing to lean gently, are attached to the wall with a bronze bracket.