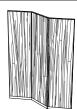

G005480 W 64 in D  $14^{3/4}$  in Inches  $H 19^{1/2} in$ Centimetres W 162.5 cm D 37.5 cm H 49.5 cm

Camel Woven Fabric, Bronze Patina Materials:

60 kgs. / 132.5 lbs. App. weight:



Plains Screen

FG004647 Inches W 83<sup>7</sup>/8 in THK 1 1/8 in H 86 5/8 in W 213 cm THK 3 cm H 220 cm Centimetres Ochre Parchment, Patinated Brass, Limed Oak Materials:

102 kgs. / 225 lbs. App. weight:



a) FG000128 b) FG005523 Flamengo Screens

Inches  $W 69^{1}/4 in$ THK 1 5/8 in H 74 in W 176 cm THK 4 cm H 188 cm Centimetres b) Ebony Straw, Wenge Materials a) Silvered Straw, Koto

App. weight: 72 kgs. / 159 lbs.



Black Forest Screen

FG000090 W 48 in THK 1 in H 74 in Inches W 122 cm THK 2.5 cm H 188 cm Centimetres

Ebony Straw, Wenge, Patinated Brass Materials :

60 kgs. / 132.5 lbs. App. weight:



Cannes Screen

FG000117  $W 54^3/8 in$ THK 1 in H 73 <sup>7</sup>/8 in Inches W 138 cm Centimetres THK 2.5 cm H 187.5 cm Materials : Antique Ivory Gesso, Wenge, Patinated Brass

73 kgs. / 161 lbs. App. weight



FG000089 Como Screen Inches W 48 in THK 1 in H 74 in Centimetres W 122 cm THK 2.5 cm H 188 cm Materials: Natural Distress Shagreen, Wenge, Patinated Brass

App. weight: 60 kgs. / 132.5 lbs.



Volta Mirrors

a) FG005447 b) FG005448 THK 2 in Inches  $W 39^3/8 in$  $H 39^{3/8} in$ THK 5 cm H 100 cm Centimetres W 100 cm Patinated Brass, Mirror, a) Gradient Straw

Materials : b) Natural Speckle Shagreen, Natural Chocolate Shagreen

34 kgs. / 75 lbs. App. weight:



Amulet Mirror - Rectangle

FG004668  $W 19^{1/2} in$ Inches THK 1 5/8 in H 43 <sup>7</sup>/<sub>8</sub> in THK 4 cm Cent