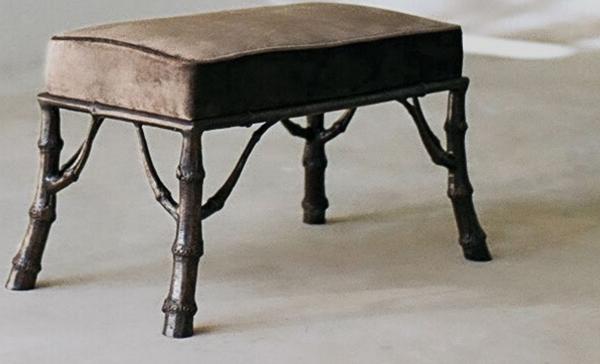

We use the lines of coral to create a light bronze stool that is comfortable to sit on and striking to behold.











Burnished Brass

Sculpted and alluring lines of rye straw are cast, rubbed and polished to reveal their glowing contrast. A handsome bench that is comfortable and inviting. Camel woven fabric.





### Reel Stool

There is an industrial sensuousness to this stool; something between a roller and a corset. The tiny panels of shagreen give a sense of movement and pattern that is topped and bottomed with rich slabs of softly bulbous cast aluminium.





## Grove Stool

Part horse-hoof, part bamboo stem, the bronze base of this stool provides a broad comfortable seat. The legs are supported by delicate bamboo spandrels. The top cushion has been upholstered in Grey Velvet.







# Wing Bench

# Wing Bench

Long

Long fluid limbs of textured bronze lift a detailed frame and comfortable upholstered seat.



Screens & Mirrors





## **Plains** Screen

Rich natural pigments animate parchment panels to create a captivating tall screen. The reverse in Limed Oak perpendicular panels. Edges and hinges in patinated brass.





Silvered Straw

Voluptuous curving screen covered with Silvered straw marquetry that echoes the joyous pavements of Rio. Designed by Antonio da Motta for Alexander Lamont.













Flamengo Screen

Ebony Straw

Ebony straw marquetry and Walnut veneer.

### Black Forest Screen

Lines of Ebony straw marquetry inter-cross to strikingly express this iconic material. Light moves and tones change as one views this screen. The base is finished wi