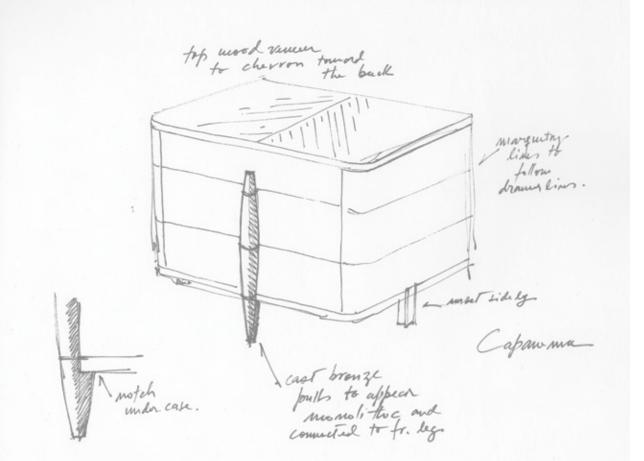

lowing dark surfaces suggest the Brazilian influences of this nightstand. Straw marquetry is edged with patinated brass while textured bronze handles and legs elevate the details.



# Tijuca Nightstand

Burnished Metals Straw

Straw marquetry in Burnished Metals tones curves around the elegant rounded form of this nightstand in gorgeous chevrons. The pale Koto wood complements the natural palette while cast bronze handles and legs create contrast.





# Capanema Nightstand

Pale Natural Speckle shagreen covers this nightstand, contrasting with the textured central bronze leg and handles. African Koto wood is a light linear complement that makes a beautiful bedside surface. Antonio da Motta who designed this piece for Alexander Lamont, brought Brazilian modernist influences to the form.







# **Howdah** Nightstand

Strong yet soft. Lustrous contrasting materials make a bedroom piece that is both gentle and reassuring to touch.

The cast bronze feet and hardware are reminiscent of prehistoric stone axes with their worn soft contours. The exterior is entirely covered in richly grained Natural parchment. A parchment stand sits on the top that can be turned over to become a functional tray top. Grey Oak interior shelf lined with soft lie-de-vin nappa leather.









# **Hythe** Tansu

A surface of dappled Burnished Woven Straw lights up this chest-of-drawers in a special finish created in our studio. Layers of straw that have been carefully rubbed through create depth and reflection. Drawer handles in warm textured cast brass emerge from the surface. Soft-close Maple draw