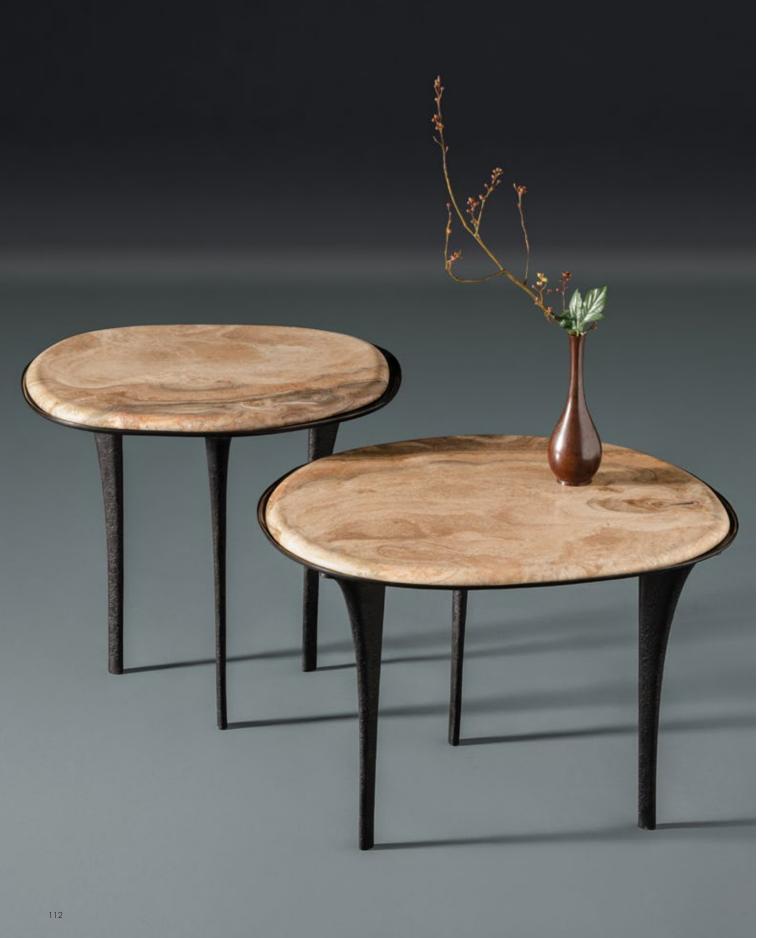

ur of our signature finishes. On these pages are Cracked Lacquer Gesso in contrasting black and white, and Lacquered Straw that brings a gorgeous translucent red tone to concentric circles of straw marquetry.









# Amaranth Lamp Table

Elegantly sculptural lost-wax cast legs support tops in our signature finishes: shown here are Antique Ivory Gesso; a burnished and hand-cracked ivory surface made with gesso, and Pure Gold Shagreen; natural stingray skins that are gilded with pure gold leaf.







# Block Arm Table

An elegant side table between or aside seating. Bronze with a butcher's block top surface.







# **Lapis** Side Tables

Black patina bronze legs in our signature straw-textured finish support long cabochons of semi-precious blue tones made from strong natural lacquer.









Onyx marble, full of unexpected inclusions, is honed to create a surface of character and sophistication surrounded by a generous irregular bronze frame. Tapering textured legs rise and swell as the tables interact.







**Quill** Side Tables
Black Marble

Cast sculpted fins support the hand-honed black stone top that reflects the light like water.







#### **Ammonite** Side Tables

Lacquered eggshell in gentle rings creates reflection and lustre, recalling a time when meticulous handworked detail and decoration was everything. Edged in dark brass and raised on cast legs with faceted feet.





#### **Pavé** Tables

Bracelets, gauntlets, cuffs – ancient sculpted table forms that work beautifully together or apart. Cast, rubbed and patinated brass bases with rich surface textur