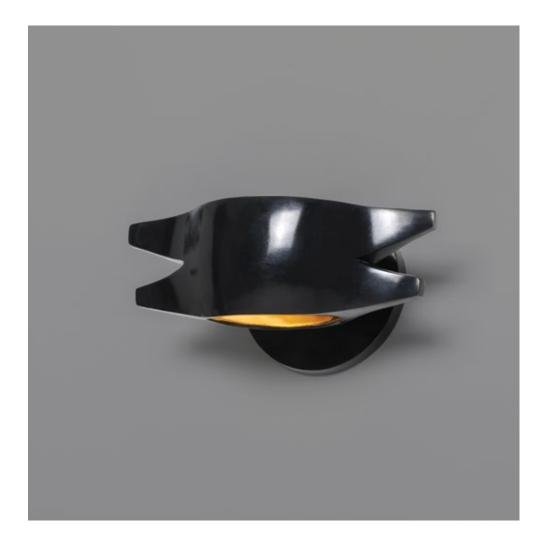

### Cicada Lanterns

Timelessly sophisticated lamps in tall (electrified) and low (candle) sizes. These octagonal lanterns are made from Peking glass, also known as 'jade-cut' glass due to the time-consuming manual polishing process. The base and top are bronze with a dark patina.





# Yemanyá Wall Sconce

Gold light pours out from behind a totemic black bron mace floating at the centre of a wide cast bowl. The scon was inspired by ideas of power and belief from Africa.





### Isthmus Sconce

A shield-like slice of Natural parchment lined in pure gold creates a unique ivory wall lamp.



301

### Mentawai Sconce

A sculptural bronze wall light inspired by the furthest islands of the South Seas.







### Canoas Sconce

A delightful wall sconce in bronze, lined in pure goldleaf.







# Folly Sconce

A teak leaf cast in lost wax bronze and finished in pure gold leaf to create a natural reflective surface. The intense colour of the gilding will fade over time to a soft antique patina.



## Marquis Sconce

Silvered

The simple form of the Marquis Sconce is finished in Silvered bronze to create a contemporary lighting element.



### Marquis Sconce

A shield of bronze that mirrors the *marquis* diamond cut. With a richly sculpted texture in bronze, the sconce creates shafts of light emanating in lines and points.



# Hourglass Sconce

Bronze with gold interior. The light is emitted from behind an inner droplet that ebbs into the lower space.





### Lacuna Sconce

A slice of light emanating from within. The tall carapace floats forward on arms that lift it from th