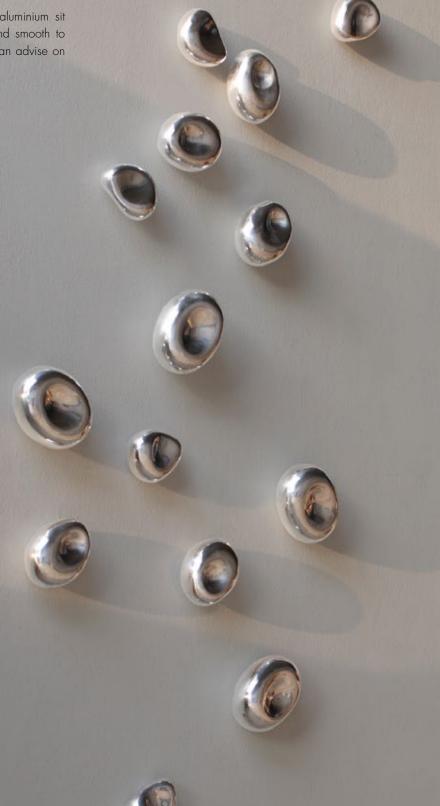

Fronds can be attached to the wall in any direction.





### Waterlands

An impression of the mirror pond reflection of long paddy fields as we come down to land at Phnom Pehn or Saigon. Mesmerizing reflective patterns move as light changes.









#### **Bronze Giant** Leaves

Large tropical leaves have been cast in bronze to capture their delicate surface texture and delicious forms. The veined reflective surface creates a dappled play of light. The two sizes placed side by side create a perfect pair and, while appearing to lean gently, are attached to the wall with a bronze bracket.



### Bubbles

These tactile rounded forms in polished aluminium sit comfortably in the hand and are cool and smooth to the touch. They come in four sizes. We can advise on arrangements for the wall.









## **Koi** Carp

Koi carp are symbolic of perseverance and strength of purpose. Our Koi are cast in lost wax bronze and come in five sizes - we are happy to advise on arrangements for the wall and floor.





### **Bronze** Fantail

The Goldfish comes in many forms. This group was based on a Japanese painting of fish where the tails flowed out widely and serenely in the water.





#### Understanding the Materials

Every Alexander Lamont design is handmade from precious natural materials: straw marquetry, shagreen, mica, natural calcite crystal, onyx marble, parchment, indigo, veneers, mother-of-pearl, patinated copper...

As such they are living materials and each piece will vary in tone and texture according to their nature. The colour and lines of stone and straw; the grain of par