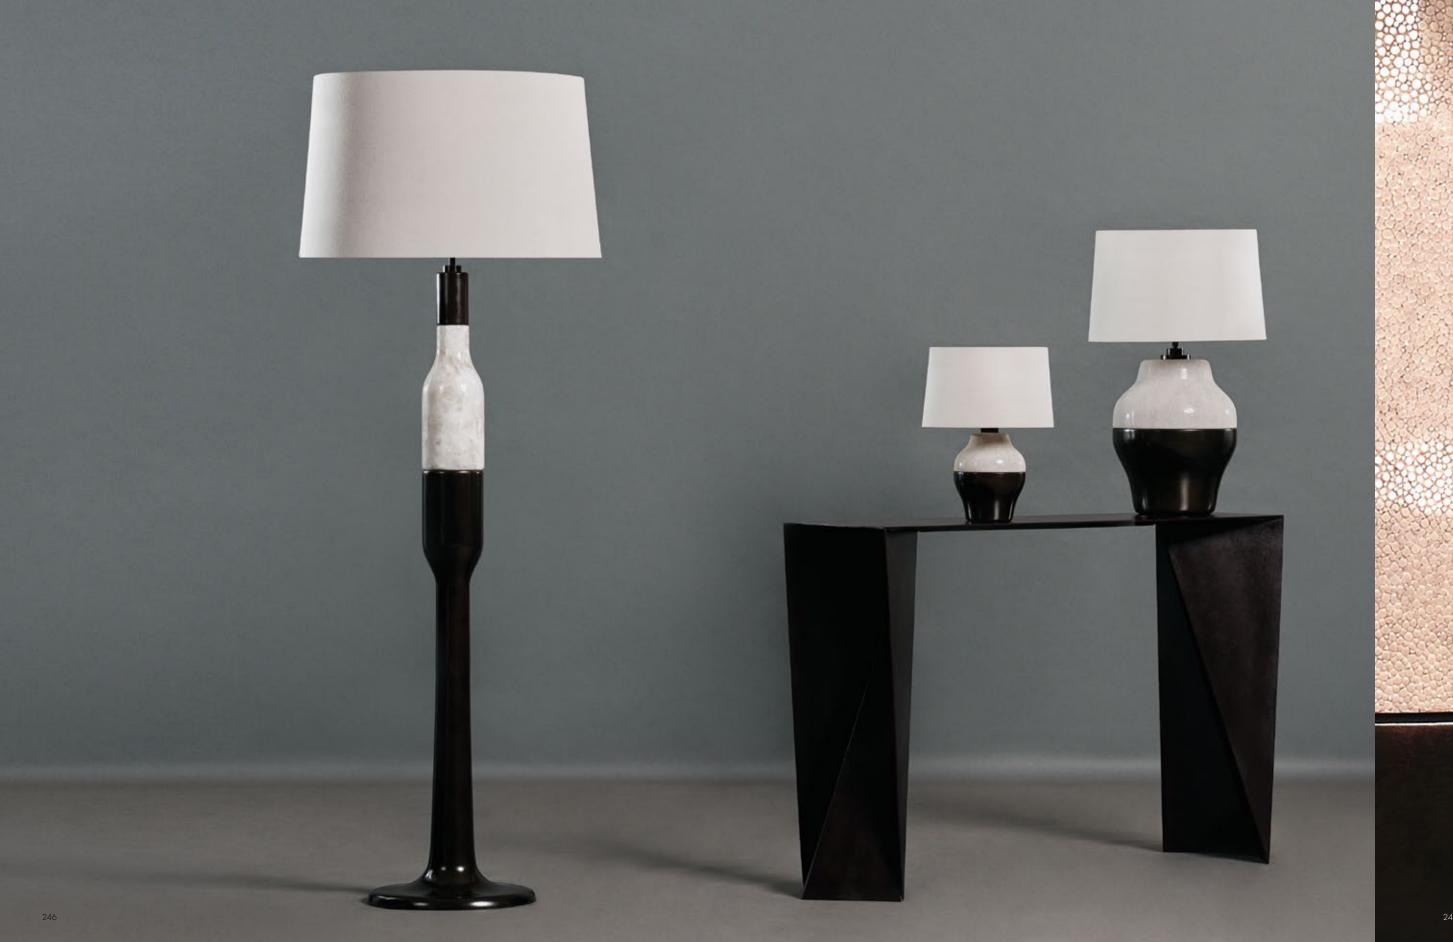

ribbed onyx cuff is a prelude to the tall cup of amber-toned Onyx Marble.

## **Ogún** Table Lamp

A tall translucent stone vase sits on a bronze studded base creating a dramatic, natural lighting element. Antonio da Motta was inspired by African textures and mythology in designing these lamps.







# **Maluku** Lamps

Inspired by the island drums of the South Seas, alluring cones of Natural parchment are finished and detailed with dark patinated brass. Shade in linen.











Silvery-black mica is applied piece-by-piece and abraded to create depth and lustre to this architectural pair of lamps that glow cooly. Bronze feet. Linen shade.







### Santo Lamps

The sublime texture of muted unpolished shagreen is most alluring when the form is simple yet strong. Linen shade.















#### **Aphrodite** Table & Bedside Lamps

In ancient sculpture, an acrolith is a figure made of two materials – one simple and one precious. In these large and small voluptuous lamps, a bronze base supports a top of ivory-toned Natural Speckle shagreen.



#### Acrolith Floor Lamp

A cast bronze pillar supports a turned column of natural Calcite crystal bringing a strong contrast to this acrolith form whereby a precious material highlights a simpler material like the rare ancient Greek sculptures that give it its name. Linen shade.









## Otto Table Lamp

Understated table lamp with octagonal form finished in Natural parchment. Cast top in bronze patina.

### **Basilica** Floor Lamp

A black bronze tapering tower is completed with handshaped parchment blocks creating a unique and