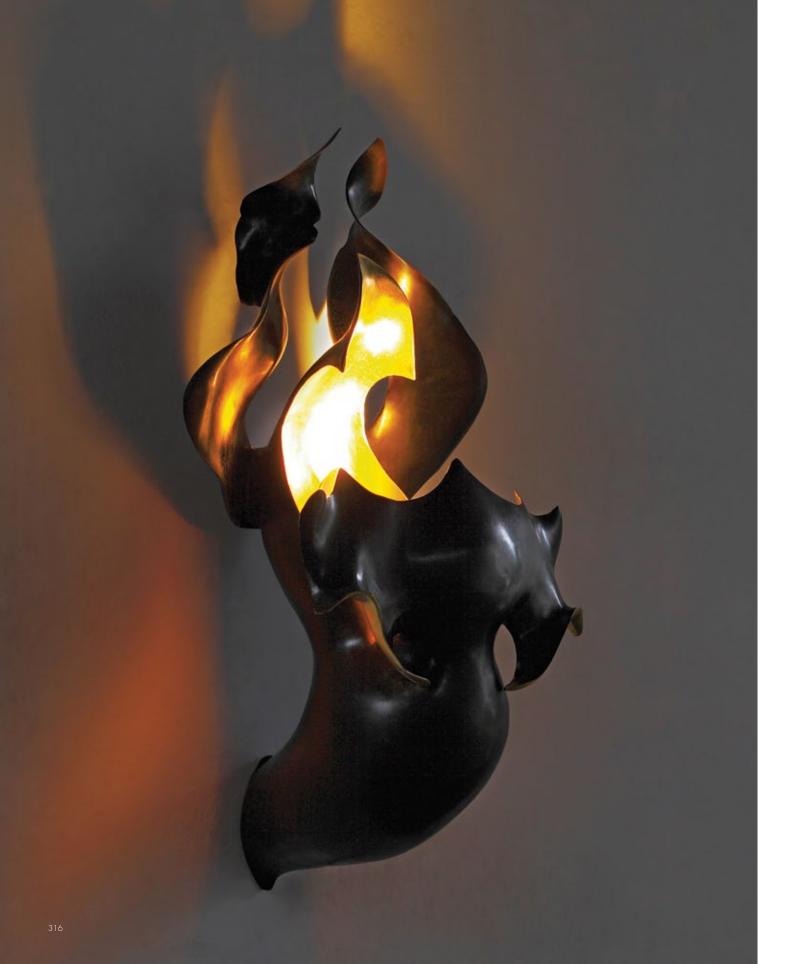

once is finished in Silvered bronze to create a contemporary lighting element.



### Marquis Sconce

A shield of bronze that mirrors the *marquis* diamond cut. With a richly sculpted texture in bronze, the sconce creates shafts of light emanating in lines and points.



# Hourglass Sconce

Bronze with gold interior. The light is emitted from behind an inner droplet that ebbs into the lower space.





### Lacuna Sconce

A slice of light emanating from within. The tall carapace floats forward on arms that lift it from the gilded circle. A cicada in bronze and gold split by a lacuna - or void.







#### **Archer** Sconce

An elegant bronze patina stem supports a shade lined with hand-applied pure gold leaf. The shade is available in shagreen or in Bronze or Ebony straw marquetry.



314



### Labellum Wall Sconce

A seductive bronze orchid propagated to live on a wall and emit light and shadow. Wrapped in its petals and delicate folds, the Labellum Wall Sconce is a unique piece inspired by the beauty and architecture of rare orchids. It contains an interior of pure gold leaf.



317



# Cupola Ceiling Uplight

A lyrical form brings poetic light. A cast brass dome finished in White Eggshell held within a bronze oval, creates a stunningly beautiful ring of light upwards. Suspended by a chain of complementary varying loops.







# Cupola Ceiling Downlight

A luminous play of rings and ovals. The hand-polished interior of this sculptural pendant lamp creates a striking ring of golden light downwards. The cupola is cast brass covered with White Eggshell. The suspension ring