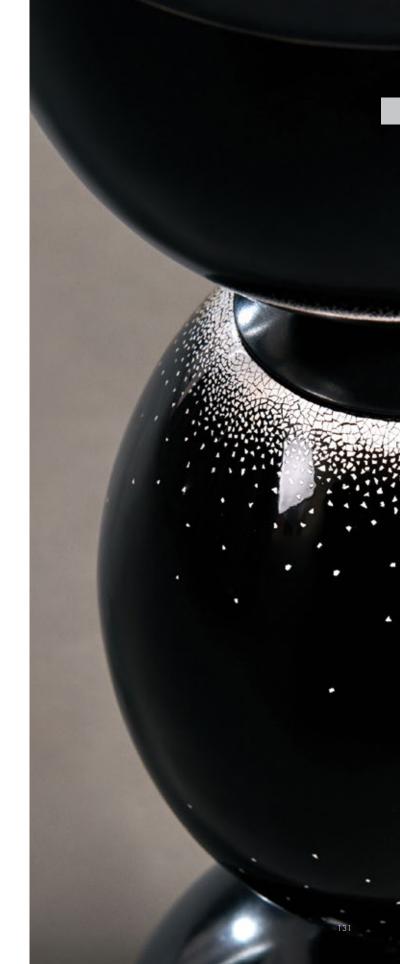

o with a complex shibori pattern.







# **Drop** Side Tables

A pair of jewel-like side tables with tops of Red Brushed lacquer or Beechwood straw marquetry raised on bronze patina or polished brass legs.





# **Atlas** Side Table

A pure lost-wax side table in bronze patina with engrave





## Cable Side Table

Inspired by the reflection of water, an undulating, gently worn bronze disc is lifted by a narrowing coil of rope to create a timeless, intriguing drinks table.





# Ovum Spot Tables

Ornamental and functional tables that bring two voluptuous bronze forms together with a precious egg between – available in three materials: luscious Onyx Marble in natural variations with a honed finish; Natural Calcite crystal, or finely applied eggshell covered with natural black lacquer.















## **Etched Twin** Console

Two forms interract together. Etched steel gives durability and a distressed monochrome sculptural aspect. Surfaces vary due to the hand-applied nature of the etching process.





## Kertas Console

A console table that was inspired by origami. The folded lines enter the volume of the console giving rise to striking angles, corners and light. Raw shagreen in Natural Chocolate tone wonderfully enhances the contemporary architectural structure.



# Facet Console

The Facet Console was born from the idea of a table made from paper and the strength and architecture created by tapering lines and folds. The feet are bronze.





# **Vespers** Console

Subtle magnificence. Six carved bronze legs clasp a top of Lacquered eggshell that has been carefully