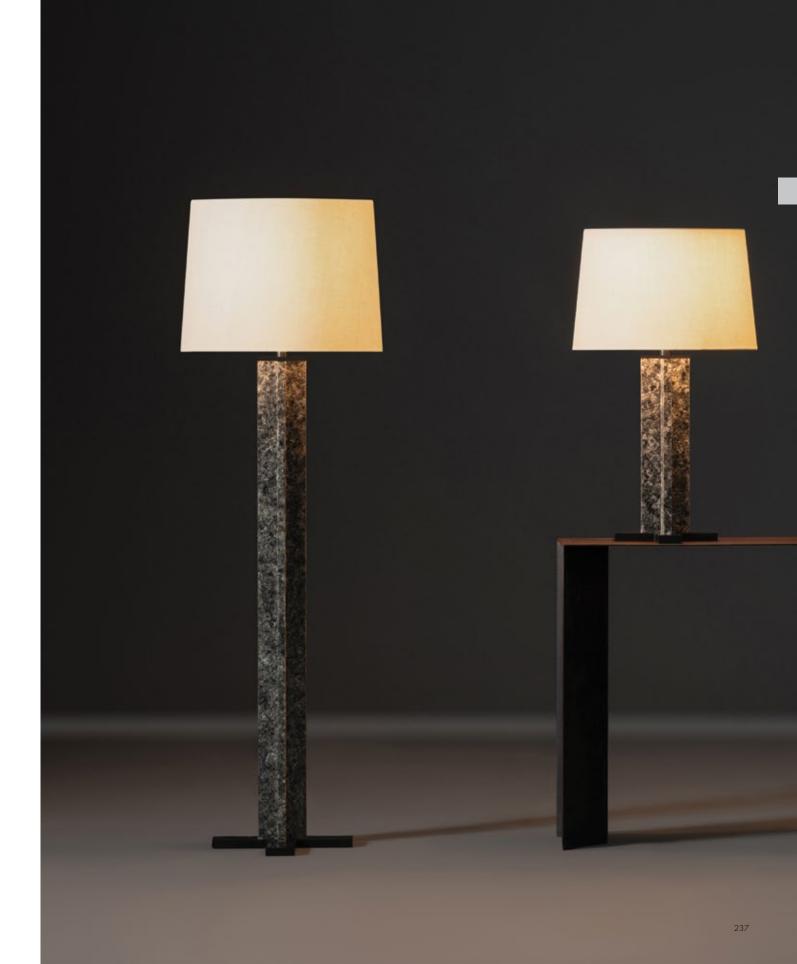

## **Shangó** Floor Lamp

Translucent carved stone makes a sophisticated accent to the textured bronze column of the Shangó Floor Lamp. A ribbed onyx cuff is a prelude to the tall cup of amber-toned Onyx Marble.

## **Ogún** Table Lamp

A tall translucent stone vase sits on a bronze studded base creating a dramatic, natural lighting element. Antonio da Motta was inspired by African textures and mythology in designing these lamps.







# **Maluku** Lamps

Inspired by the island drums of the South Seas, alluring cones of Natural parchment are finished and detailed with dark patinated brass. Shade in linen.











Silvery-black mica is applied piece-by-piece and abraded to create depth and lustre to this architectural pair of lamps that glow cooly. Bronze feet. Linen shade.







### Santo Lamps

The sublime texture of muted unpolished shagreen is most alluring when the form is simple yet strong. Linen shade.















#### **Aphrodite** Table & Bedside Lamps

In ancient sculpture, an acrolith is a figure made of two materials – one simple and one precious. In these large and small voluptuous lamps, a bronze base supports a top of ivory-toned Natural Speckle shagreen.



#### Acrolith Floor Lamp

A cast bronze pillar supports a turned column of natural Calcite crystal bringing a strong contrast to this acrolith form whereby a precious material highlights a simpler material like the rare ancient Greek sculptures that give it its name. Linen shade.









## Otto Table Lamp

Understated table lamp with octagonal form finished in Natural parchment. Cast t