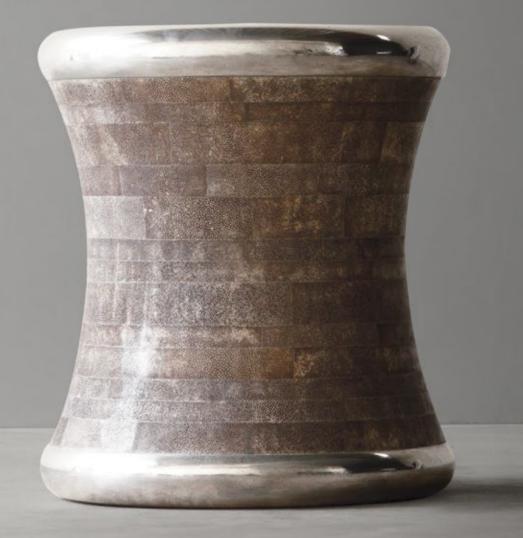

al comfort) that catches the light and the myriad forms of fan coral. Gorgeous around a sofa, or near a window, allowing one to sit in the direction desired.





# Fan Tabouret

Fan corals are whispy, shimmering natural forms. We use the lines of coral to create a light bronze stool that is comfortable to sit on and striking to behold.











Burnished Brass

Sculpted and alluring lines of rye straw are cast, rubbed and polished to reveal their glowing contrast. A handsome bench that is comfortable and inviting. Camel woven fabric.





### Reel Stool

There is an industrial sensuousness to this stool; something between a roller and a corset. The tiny panels of shagreen give a sense of movement and pattern that is topped and bottomed with rich slabs of softly bulbous cast aluminium.





## Grove Stool

Part horse-hoof, part bamboo stem, the bronze base of this stool provides a broad comfortable seat. The legs are supported by delicate bamboo spandrels. The top cushion has been upholstered in Grey Velvet.







# Wing Bench

# Wing Bench

Long

Long fluid limbs of textured bronze lift a detailed frame and comfortable upholstered seat.



Screens & Mirrors





## **Plains** Screen

Rich natural pigments animate parchment panels to create a captivating tall screen. The reverse in Limed Oak perpendicular panels. Edges and hinges in patinated brass.





Silvered Straw

Voluptuous curving screen covered with Silvered straw marquetry that echoes the joyous pavements of Rio. Designed by Antonio da Motta for Alexander Lamont.













Flamengo Screen

Ebony Straw

Ebony