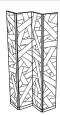

weight:



Wing Bench

D  $14^{3}/4$  in Inches  $W 36^{3}/8 in$ 

Centimetres W 92.5 cm D 37.5 cm Raw Silk, Bronze Patina Materials:

31 kgs. / 68.5 lbs. App. weight:



Wing Bench Long

FG005480 W 64 in D  $14^{3/4}$  in Inches  $H 19^{1/2} in$ Centimetres W 162.5 cm D 37.5 cm H 49.5 cm

Camel Woven Fabric, Bronze Patina Materials:

60 kgs. / 132.5 lbs. App. weight:



Plains Screen

FG004647 Inches W 83<sup>7</sup>/8 in THK 1 1/8 in H 86 5/8 in W 213 cm THK 3 cm H 220 cm Centimetres Ochre Parchment, Patinated Brass, Limed Oak Materials:

102 kgs. / 225 lbs. App. weight:



a) FG000128 b) FG005523 Flamengo Screens

Inches  $W 69^{1}/4 in$ THK 1 5/8 in H 74 in W 176 cm THK 4 cm H 188 cm Centimetres b) Ebony Straw, Wenge Materials a) Silvered Straw, Koto

App. weight: 72 kgs. / 159 lbs.



Black Forest Screen

FG000090 W 48 in THK 1 in H 74 in Inches W 122 cm THK 2.5 cm H 188 cm Centimetres

Ebony Straw, Wenge, Patinated Brass Materials :

60 kgs. / 132.5 lbs. App. weight:



Cannes Screen

FG000117  $W 54^3/8 in$ THK 1 in H 73 <sup>7</sup>/8 in Inches W 138 cm Centimetres THK 2.5 cm H 187.5 cm Materials : Antique Ivory Gesso, Wenge, Patinated Brass

73 kgs. / 161 lbs. App. weight



FG000089 Como Screen Inches W 48 in THK 1 in H 74 in Centimetres W 122 cm THK 2.5 cm H 188 cm Materials: Natural Distress Shagreen, Wenge, Patinated Brass

App. weight: 60 kgs. / 132.5 lbs.



Volta Mirrors

a) FG005447 b) FG005448 THK 2 in Inches  $W 39^3/8 in$  $H 39^{3/8} in$ THK 5 cm H 100 cm Centimetres W 100 cm Patinated Brass, Mirror, a) Gradient Straw

Materials : b) Natural Speckle Sh