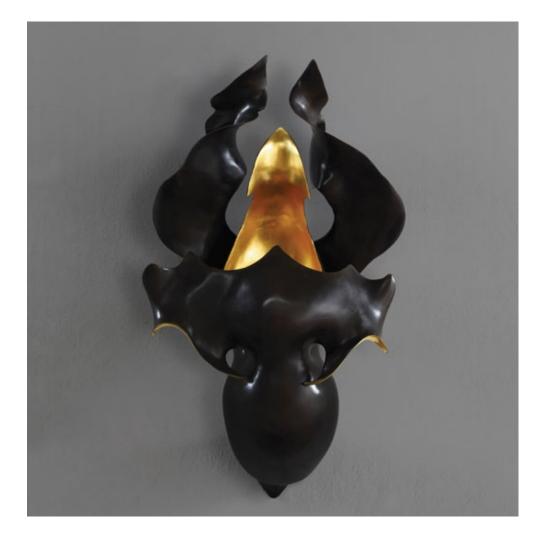

ze with gold interior. The light is emitted from behind an inner droplet that ebbs into the lower space.





### Lacuna Sconce

A slice of light emanating from within. The tall carapace floats forward on arms that lift it from the gilded circle. A cicada in bronze and gold split by a lacuna - or void.







#### **Archer** Sconce

An elegant bronze patina stem supports a shade lined with hand-applied pure gold leaf. The shade is available in shagreen or in Bronze or Ebony straw marquetry.



314



### Labellum Wall Sconce

A seductive bronze orchid propagated to live on a wall and emit light and shadow. Wrapped in its petals and delicate folds, the Labellum Wall Sconce is a unique piece inspired by the beauty and architecture of rare orchids. It contains an interior of pure gold leaf.



317



# Cupola Ceiling Uplight

A lyrical form brings poetic light. A cast brass dome finished in White Eggshell held within a bronze oval, creates a stunningly beautiful ring of light upwards. Suspended by a chain of complementary varying loops.







# Cupola Ceiling Downlight

A luminous play of rings and ovals. The hand-polished interior of this sculptural pendant lamp creates a striking ring of golden light downwards. The cupola is cast brass covered with White Eggshell. The suspension ring, unique chain and ceiling bracket are dark bronze.



320



# Sapucai Chandelier

Gold Mica

Myriad iridescent natural mica elements in amber tone are suspended from a polished steel frame around 18 bulbs to create an enigmatic chandelier that gently moves, refracts and reflects.



323



# S