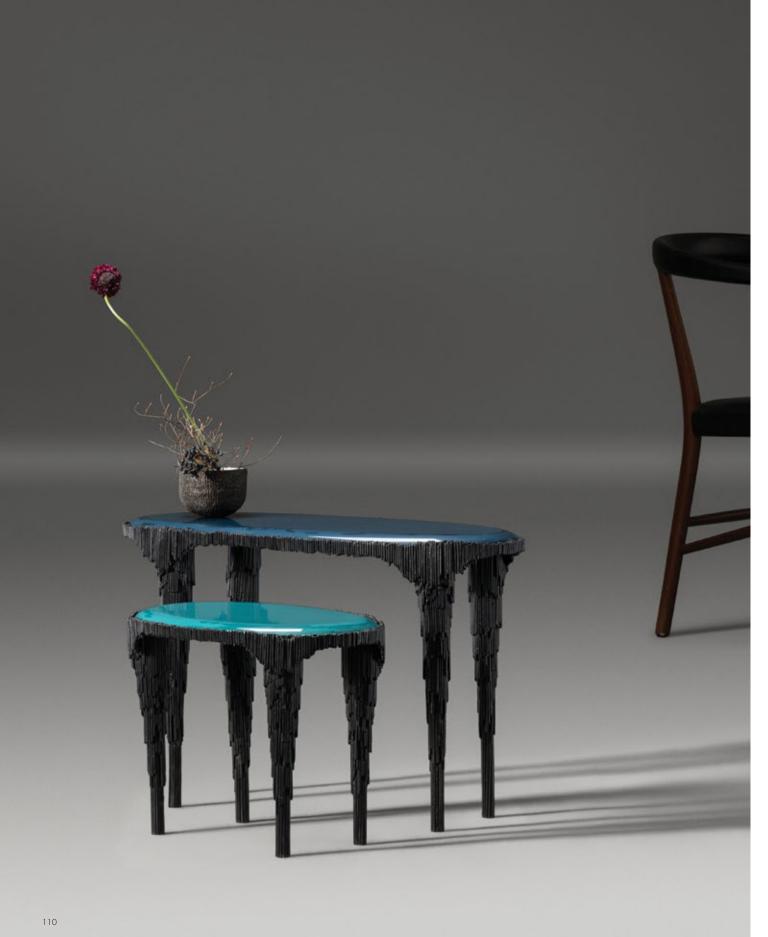

to offset legs and arms that are darkly patinated to black bronze tones." The turned-out feet are inspired by the Chinese 'leopard foot' tables, while the arms support tops in four of our signature finishes. On these pages are Cracked Lacquer Gesso in contrasting black and white, and Lacquered Straw that brings a gorgeous translucent red tone to concentric circles of straw marquetry.









# Amaranth Lamp Table

Elegantly sculptural lost-wax cast legs support tops in our signature finishes: shown here are Antique Ivory Gesso; a burnished and hand-cracked ivory surface made with gesso, and Pure Gold Shagreen; natural stingray skins that are gilded with pure gold leaf.







# Block Arm Table

An elegant side table between or aside seating. Bronze with a butcher's block top surface.







# **Lapis** Side Tables

Black patina bronze legs in our signature straw-textured finish support long cabochons of semi-precious blue tones made from strong natural lacquer.









Onyx marble, full of unexpected inclusions, is honed to create a surface of character and sophistication surrounded by a generous irregular bronze frame. Tapering textured legs rise and swell as the tables interact.







**Quill** Side Tables
Black Marble

Cast sculpted fins support the hand-honed black stone top that reflects the light like water.







#### **Ammonite** Side Tables

Lacquered eggshell in gentle rings creates reflection and lustre, recalling a time when meticulous handworked detail and decoration was everything. Edged in dark brass and raised on cast legs with faceted feet.





#### *