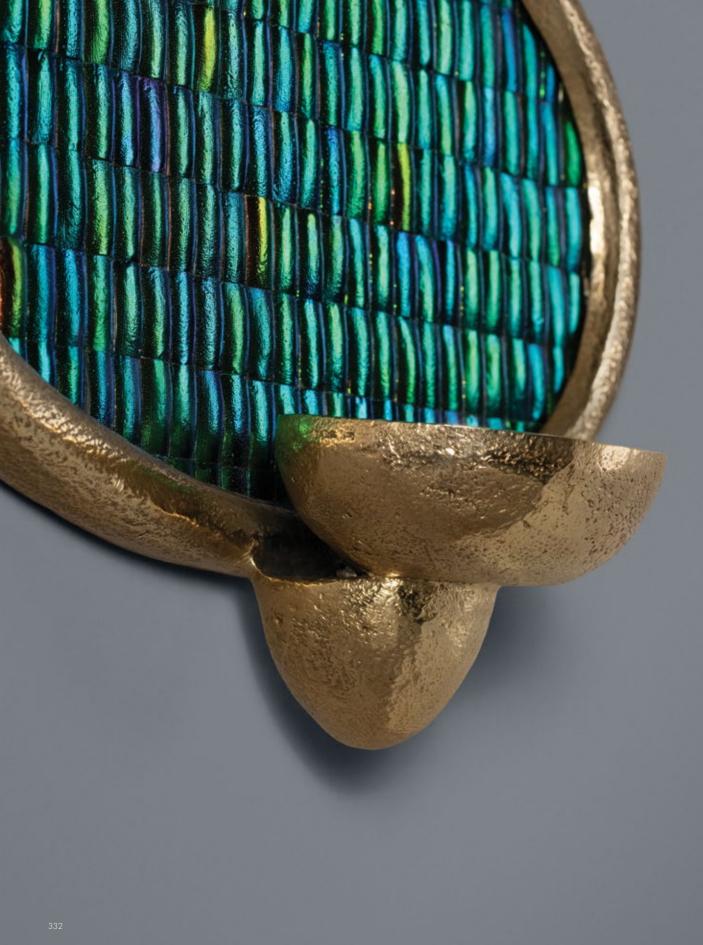

handelier that gently moves, refracts and reflects.













# Folly Gesso Ceiling Light

Leaves floating down from the ceiling. Teak leaves overlapping in plaster are suspended by three square-form chains available in gilded brass, black bronze patina or polished brass.

 $\sim$  326



## Goya Torchere

A golden bowl of naked flames is lifted on long burnt bronze textured legs with polished and faceted polished feet. Included is a separate candle-holding frame that enables varied candles to be held securely and for easier cleaning.







# Scarab Candle Sconce

Made from intricately inlaid beetle carapaces collected in the rice fields of Thailand, the Scarab Candle Sconce creates a mesmerizingly iridescent light. Strong sculptural elements in cast brass support a tapered candle.















### Fronds

Fronds in ten shapes and sizes bring a pure natural element, appearing to fall or lie gracefully across vertical surfaces. They are cast in bronze and finished in a rich natural patina. Fronds can be attached to the wall in any direction.





### Waterlands

An impression of the mirror pond reflection of long paddy fields as we come down to land at Phnom Pehn or Saigon. Mesmerizing reflective patterns move as light changes.









#### **Bronze Giant** Leaves

Large tropical leaves have been cast in bronze to capture their delicate surface texture and delicious forms. The veined reflective surface creates a dappled play of light. The two sizes placed side by side create a perfect pair and, while appearing to lean gently, are attached to the wall with a bronze bra