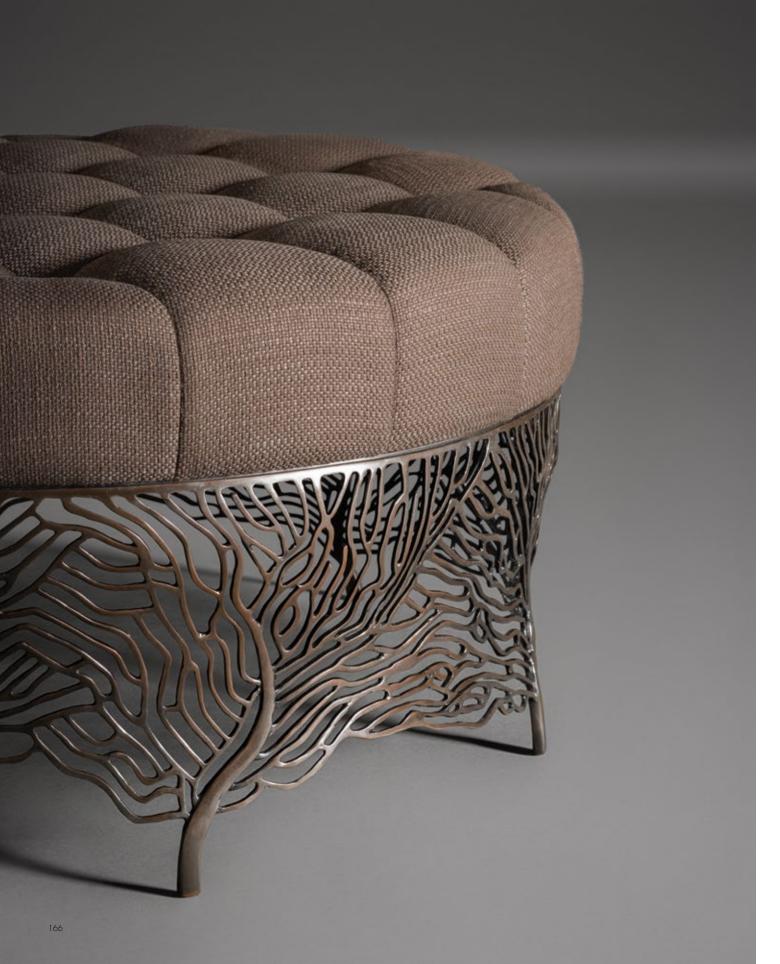

. Patinated solid brass feet.









# **Êres** Dining Table

Raised on tripod legs of hewn bronze embracing striking Charred Eggshell ovals, the Êres is a masterpiece of sophisticated form and craftsmanship. The top is made from Larch with Fumed Oak ends. Narrow brass lines run through the centre of the tabletop opening into a sunken space that holds a polished brass epergne-tray-centerpiece with brass and rock crystal candleholders. The epergne can be removed and replaced with a flush Larch panel. Inspired by African forms and textures, the Êres was designed by Antonio da Motta for Alexander Lamont.







158



# Fougère Dining Table

Natural Chocolate Shagreen

Strong bronze tusk legs support a scalloped table top covered with fully lacquered Natural Chocolate shagreen.







165





### Fan Ottoman

A round seat of haunting beauty (and real comfort) that catches the light and the myriad forms of fan coral. Gorgeous around a sofa, or near a window, allowing one to sit in the direction desired.





# Fan Tabouret

Fan corals are whispy, shimmering natural forms. We use the lines of coral to create a light bronze stool that is comfortable to sit on and striking to behold.











Burnished Brass

Sculpted and alluring lines of rye straw are cast, rubbed and polished to reveal their glowing contrast. A handsome bench that is comfortable and inviting. Camel woven fabric.





### Reel Stool

There is an industrial sensuousness to this stool; something between a roller and a corset. The tiny panels of shagreen give a sense of movement and pattern that is topped and