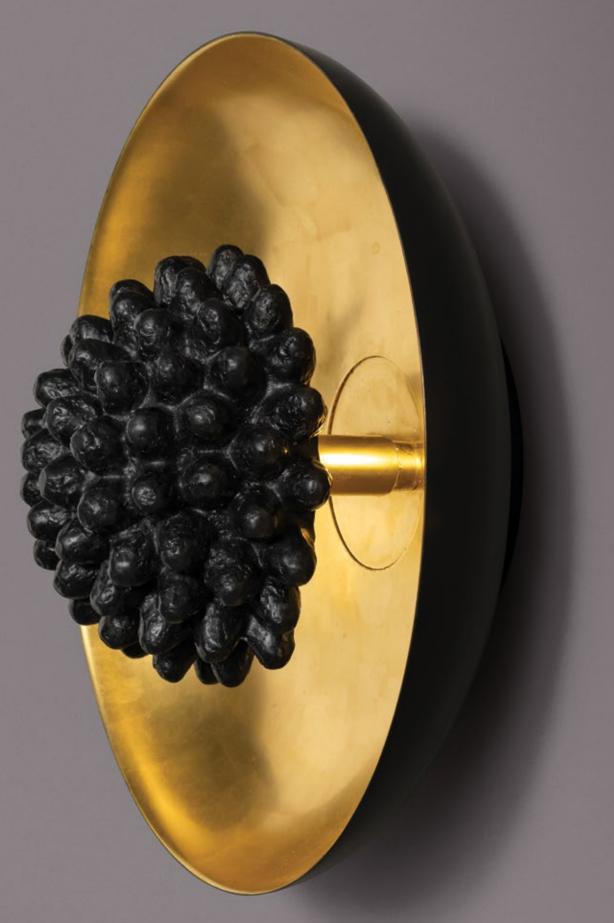

re-chargeable lanterns available for outdoor use.







#### **Moon** Lanterns

Lanterns made from hand-blown Peking glass in white colour (sometimes called 'mutton fat white'). The glass has natural inclusions and bubbles that are inherent to this traditional technique and give uniqueness to each piece. Jars are blown and then laboriously polished by hand using jade-cutting methods. The tall Moon Globe Lantern has a smooth rounded surface while the lower Moon Faceted Lantern has eight angled rings.









### Cicada Lanterns

Timelessly sophisticated lamps in tall (electrified) and low (candle) sizes. These octagonal lanterns are made from Peking glass, also known as 'jade-cut' glass due to the time-consuming manual polishing process. The base and top are bronze with a dark patina.





# Yemanyá Wall Sconce

Gold light pours out from behind a totemic black bron mace floating at the centre of a wide cast bowl. The scon was inspired by ideas of power and belief from Africa.





### Isthmus Sconce

A shield-like slice of Natural parchment lined in pure gold creates a unique ivory wall lamp.



301

### Mentawai Sconce

A sculptural bronze wall light inspired by the furthest islands of the South Seas.







### Canoas Sconce

A delightful wall sconce in bronze, lined in pure goldleaf.







# Folly Sconce

A teak leaf cast in lost wax bronze and finished in pure gold leaf to create a natural reflective surface. The intense colour of the gilding will fade over time to a soft antique patina.



## Marquis Sconce

Silvered

The simple form of the Marquis Sconce is finished