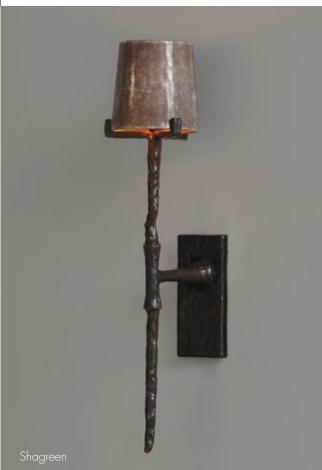

gold leaf to create a natural reflective surface. The intense colour of the gilding will fade over time to a soft antique patina.



## Marquis Sconce

Silvered

The simple form of the Marquis Sconce is finished in Silvered bronze to create a contemporary lighting element.



### Marquis Sconce

A shield of bronze that mirrors the *marquis* diamond cut. With a richly sculpted texture in bronze, the sconce creates shafts of light emanating in lines and points.



# Hourglass Sconce

Bronze with gold interior. The light is emitted from behind an inner droplet that ebbs into the lower space.





### Lacuna Sconce

A slice of light emanating from within. The tall carapace floats forward on arms that lift it from the gilded circle. A cicada in bronze and gold split by a lacuna - or void.







#### **Archer** Sconce

An elegant bronze patina stem supports a shade lined with hand-applied pure gold leaf. The shade is available in shagreen or in Bronze or Ebony straw marquetry.



314



### Labellum Wall Sconce

A seductive bronze orchid propagated to live on a wall and emit light and shadow. Wrapped in its petals and delicate folds, the Labellum Wall Sconce is a unique piece inspired by the beauty and architecture of rare orchids. It contains an interior of pure gold leaf.



317



# Cupola Ceiling Uplight

A lyrical form brings poetic light. A cast brass dome finished in White Eggshell held within a bronze oval, creates a stunningly beautiful ring of light upwards. Suspended by a chain of complementary varying loops.







# Cupola Ceiling Downlight

A luminous play of rings