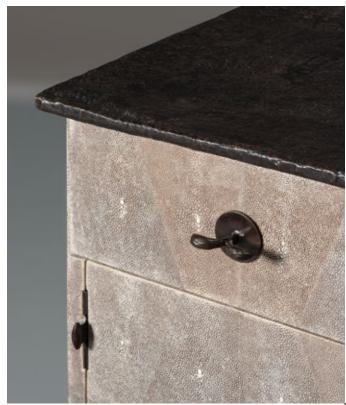

rey Ash.





Deeply curving concave drawer fronts and rounded corners are covered with Natural Chocolate parallel lines of shagreen on this wonderful credenza that is elegantly lifted by bronze legs. Hand-blown crystal handles.

















### **Prism** Sideboard

A serious yet delightful credenza that blends a myriad of materials into a functional and elegant whole. Both light and dark, raw and refined, this piece dazzles gently.

Mother-of-pearl, patinated copper, lustrous indigo and taupe straw marquetry are inlaid by hand over the front and sides of the cabinet. Custom made feet elevate the piece and matching handles give a sensuous tactility to the touch. The top is Smoked Eucalyptus and the interior is Figured Maple with adjustable shelves and generous soft closing drawers.







A credenza raised on eight tapered bronze legs and topped with a slab of textured bronze. Natural Chocolate shagreen has been inlaid in a meandering pattern. Decorative hardware is custom-made for the piece and interior shelf is parchment with bronze edge.











### Cicada Bar Cabinet

A whimsical drinks cabinet that exudes the spirit of the French Riviera in summer; shimmering waters, floating insects on the breeze and the sounds of jazz and laughter.

Iridescent panels of mica front the sleek drinks cabinet to compliment a cast bronze cicada handle. The LED-lit interior is lined with shimmering Figured Maple and houses a locking pull-table and adjustable shelves. The exterior is covered with rich tiger-stripe Smoked Eucalyptus. Raised on a base of cast bronze patina inspired by