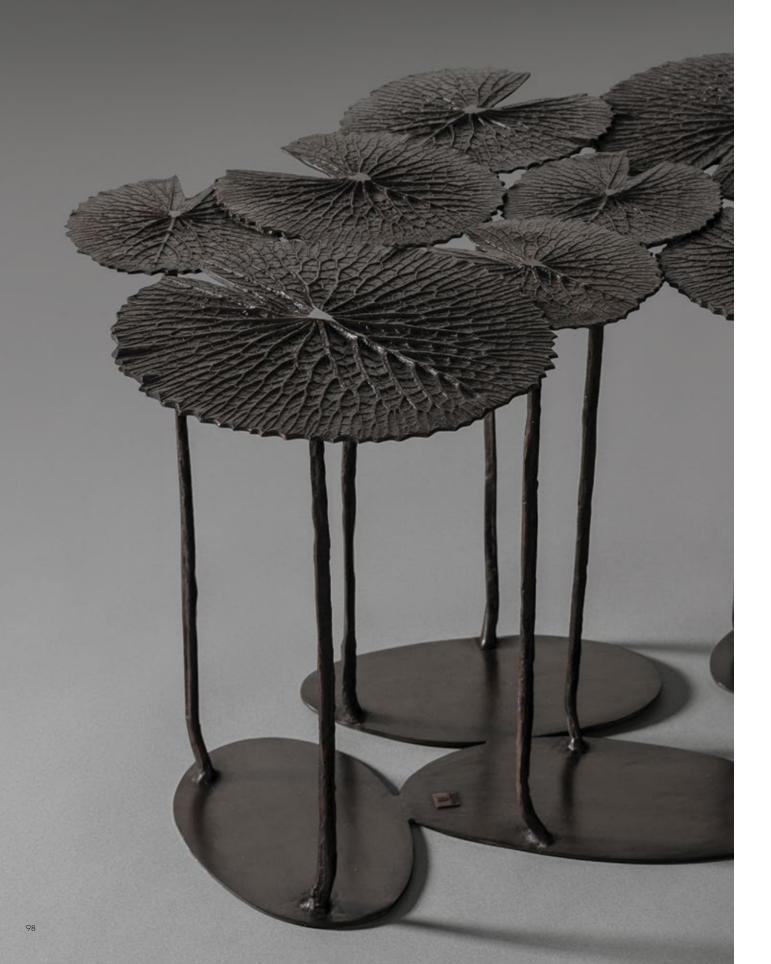

s. Legs in ebonized teak and cast polished brass.





#### **Alexandria** Salon Table

Octagonal ebonized teak legs and tapering polished brass feet lend an architectural aspect to this table. The top is made from hand-patinated cast tiles with shagreen texture.



# Tourbillon Table

Natural Chocolate Shagreen

Tonally contrasting shagreen meticulously inlaid in a linear pattern. Feet in bronze patina.









# **Angle** Coffee Table

Pure lines and raw textures create a table of chic purity. Cast bronze legs support a field of Natural Chocolate shagreen.



## Structure Table

Surfaces of Natural Chocolate shagreen reach for one another but don't quite touch. The elegant empty spaces that they create are maintained by a black steel plate that floats beneath the shagreen surface.









# Fillo Long Table

Inspired by Monet's mirror pond, water-lillies float on meandering stems. The cast bronze is available in richly patinated dark Bronze or in Silvered Bronze.





# Fillo Round Tables

Silvered lilypads floating on stems form a pair of whimsical side tables.





#### Amaranth Lamp Table

"I sculpted the base in wax many times searching for an elegant way to offset legs and arms that are darkly patinated to black bronze tones." The turned-out feet are inspired by the Chinese 'leopard foot' tables, while the arms support tops in four of our signature finishes. On these pages are Cracked Lacquer Gesso in contrasting black and white, and Lacquered Straw that brings a gorgeous translucent red tone to concentric circles of straw marquetry.









# Amaranth Lamp Table