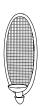

Polished Brass 11 kgs. / 24.5 lbs. E27 max 60 W x 1 App. weight:



Sapucai Chandeliers a) FG000121 b) FG000122 D  $18^{7}/8$  in Inches  $W 28^{1}/_{2} in$  $H 45^{7}/8 in$ W 72.5 cm D 48 cm H 116.5 cm Centimetres

Materials: a) Gold Mica, Polished Steel

b) Black Mica, Black Powder-Coat Steel

23 kgs. / 50.5 lbs. E14 max 25W x 18 App. weight:



Folly Gesso Ceiling Lights a) FG000019 b) FG005527 c) FG005531

Inches  $H 35^{7/8} in$ Dia 23 <sup>3</sup>/<sub>8</sub> in Centimetres Dia 59.5 cm H 91 cm

Materials: Gesso, a) Antique Gold, Brass b) Unpolished Brass c) Bronze Patina

E14 max 25W x 6 App. weight: 10 kgs. / 22 lbs.



Goya Torchere

Inches Dia  $15^{1/2}$  in H 45 1/4 in Dia 39.5 cm H 115 cm Centimetres Bronze Patina, Polished Brass Materials:

16 kgs. / 35.5 lbs. App. weight:



Scarab Candle Sconce - Tall Inches  $W 6^{7}/8 in$  $D 4^{1/2} in$ 

FG005435

FG005436

 $H 18^{1}/2 in$ 

FG005437

H 47 cm

W 17.5 cm D 11.5 cm Centimetres Beetle Wing, Burnished Brass Materials:

2 kgs. / 4.5 lbs. App. weight:



Scarab Candle Sconce - Wide

 $W 9^{7}/8 in$ Inches D3in  $H 6^{1/2} in$ Centimetres W 25 cm D 7.5 cm H 16.5 cm Materials: Beetle Wing, Burnished Brass

1.1 kgs. / 2.5 lbs. App. weight:





App. weight

1 kgs. / 2 lbs. no. 1 1.1 kgs. / 2.5 lbs. no.2,3 1.8 kgs. / 4 lbs. 2.8 kgs. / 6 lbs. no.5,6

Clams 1. a) FG005449 b) FG005455 L 7 1/8 in  $H 1^{3}/_{4} in$ Inches W4inCentimetres W 10 cm 1.18 cm H 4.5 cm 2. a) FG005450 b) FG005456 Inches  $W 4^{1}/_{2} in$  $L7^{1/2}$  in  $H 1^{3}/_{4} in$ Centimetres W 11.5 cm L 19 cm H 4.5 cm 3. a) FG005451 b) FG005457 In