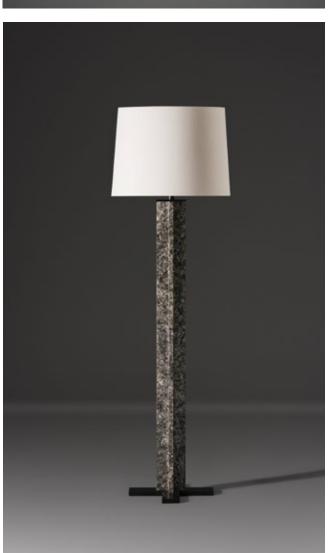

nd suspended inside oval voids create a hauntingly beautiful ring of light from both table and floor versions. Both lamps are supported on tapering cast bronze stands.











## **Shangó** Floor Lamp

Translucent carved stone makes a sophisticated accent to the textured bronze column of the Shangó Floor Lamp. A ribbed onyx cuff is a prelude to the tall cup of amber-toned Onyx Marble.

## **Ogún** Table Lamp

A tall translucent stone vase sits on a bronze studded base creating a dramatic, natural lighting element. Antonio da Motta was inspired by African textures and mythology in designing these lamps.







# **Maluku** Lamps

Inspired by the island drums of the South Seas, alluring cones of Natural parchment are finished and detailed with dark patinated brass. Shade in linen.











Silvery-black mica is applied piece-by-piece and abraded to create depth and lustre to this architectural pair of lamps that glow cooly. Bronze feet. Linen shade.







### Santo Lamps

The sublime texture of muted unpolished shagreen is most alluring when the form is simple yet strong. Linen shade.















#### **Aphrodite** Table & Bedside Lamps

In ancient sculpture, an acrolith is a figure made of two materials – one simple and one precious. In these large and small voluptuous lamps, a bronze base supports a top of ivory-toned Natural Speckle shagreen.



#### Acrolith Floor Lamp

A cast bronze pillar supports a turned column of natural Calcite crystal bringing a strong contrast to this acrolith form whereby a precious material highlights a simpler material like the rare an