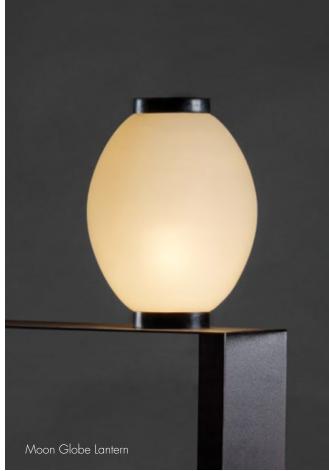

# Ruche Lantern

This deeply-gouged bronze lantern creates a sculptura drama of light, texture and shadow.







### Woven Orb Lanterns

Woven copper lanterns based on Balinese cock-fighting baskets. The copper will slowly patinate and become darker. Wired for indoor use / water proof re-chargeable lanterns available for outdoor use.







#### **Moon** Lanterns

Lanterns made from hand-blown Peking glass in white colour (sometimes called 'mutton fat white'). The glass has natural inclusions and bubbles that are inherent to this traditional technique and give uniqueness to each piece. Jars are blown and then laboriously polished by hand using jade-cutting methods. The tall Moon Globe Lantern has a smooth rounded surface while the lower Moon Faceted Lantern has eight angled rings.









### Cicada Lanterns

Timelessly sophisticated lamps in tall (electrified) and low (candle) sizes. These octagonal lanterns are made from Peking glass, also known as 'jade-cut' glass due to the time-consuming manual polishing process. The base and top are bronze with a dark patina.





# Yemanyá Wall Sconce

Gold light pours out from behind a totemic black bron mace floating at the centre of a wide cast bowl. The scon was inspired by ideas of power and belief from Africa.





### Isthmus Sconce

A shield-like slice of Natural parchment lined in pure gold creates a unique ivory wall lamp.



301

### Mentawai Sconce

A sculptural bronze wall light inspired by the furthest islands of the South Seas.







### Canoas Sconce

A delightful wall sconce in bronze, lined in pure goldleaf.