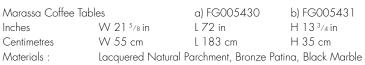

urnished Woven Straw, Patinated Brass, Maple, Embossed Leather

App. weight: 90 kgs. / 198.5 lbs.



Dover Tansu

Inches W 36 in D 18<sup>7</sup>/8 in  $H 33^{1/2} in$ Centimetres W 91.5 cm D 48 cm H 85 cm

Materials: Natural Parchment, Grey Ash, Patinated Brass, Maple, Embossed Leather

FG004643

App. weight: 90 kgs. / 198.5 lbs.



Escada Bookcase

FG005427 Inches  $W 55^{1}/8 in$  $D 14^{3}/8 in$ H 44 <sup>1</sup>/<sub>4</sub> in W 140 cm D 36.5 cm H 112.5 cm Centimetres Burnished Metals Straw, Fumed Larch, Gold Plated Brass Materials :

78 kgs. / 172 lbs. App. weight:



Eshú Coffee Table

FG005429

Inches W 50 3/4 in L 50 <sup>3</sup>/<sub>4</sub> in H 16<sup>1</sup>/8 in W 129 cm Centimetres L 129 cm H41 cm Materials Burnt Coral Straw, Bronze Patina

App. weight: 67 kgs. / 148 lbs.



33 kgs. / 73 lbs. App. weight:



Medina Coffee Table FG004650 W 37 in L 57 ½ in Inches  $H 13^{3}/8 in$ W 94 cm L 145 cm Centimetres H 34 cm Natural Parchment, Patinated Brass, Bronze Patina Materials:

56 kgs. / 123.5 lbs. App. weight:



Massif Coffee Table FG004649 Inches  $W 27^{1/2} in$ L 58 ½ in H 16 in Centimetres W 70 cm L 147.5 cm H 40.5 cm

Materials: Natural Speckle Shagreen Unpolished, Bronze Patina

72 kgs. / 159 lbs. App. weight:



Turtle Coffee Table FG003679

 $W 39^{3}/8 in$ L 55 ½ in H 14 in Inches Centimetres W 100 cm L 140 cm H 35.5 cm

Natural Parchment, Bronze Patina Materials :

62 kgs. / 136.5 lbs. App. weight:



Strada Coffee Table FG005060 Inches  $W 27^{1/2} in$ L 47 <sup>1</sup>/<sub>4</sub> in  $H 15^{3}/_{4} in$ 

Centimetres W 70 cm L 120 cm H 40 cm

Ebo