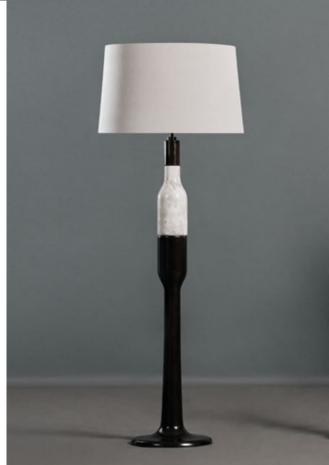

mythology in designing these lamps.







# **Maluku** Lamps

Inspired by the island drums of the South Seas, alluring cones of Natural parchment are finished and detailed with dark patinated brass. Shade in linen.











Silvery-black mica is applied piece-by-piece and abraded to create depth and lustre to this architectural pair of lamps that glow cooly. Bronze feet. Linen shade.







### Santo Lamps

The sublime texture of muted unpolished shagreen is most alluring when the form is simple yet strong. Linen shade.















#### **Aphrodite** Table & Bedside Lamps

In ancient sculpture, an acrolith is a figure made of two materials – one simple and one precious. In these large and small voluptuous lamps, a bronze base supports a top of ivory-toned Natural Speckle shagreen.



#### Acrolith Floor Lamp

A cast bronze pillar supports a turned column of natural Calcite crystal bringing a strong contrast to this acrolith form whereby a precious material highlights a simpler material like the rare ancient Greek sculptures that give it its name. Linen shade.









## Otto Table Lamp

Understated table lamp with octagonal form finished in Natural parchment. Cast top in bronze patina.

### **Basilica** Floor Lamp

A black bronze tapering tower is completed with handshaped parchment blocks creating a unique and striking light. Inspired by the acrolith sculptures of ancient Greece that combined two materials.





## **Lucio** Floor Lamp

Three tapering pillars of subtly textured bronze rise and support a hand-blown glass octagon shade in either White Jade or Amber.