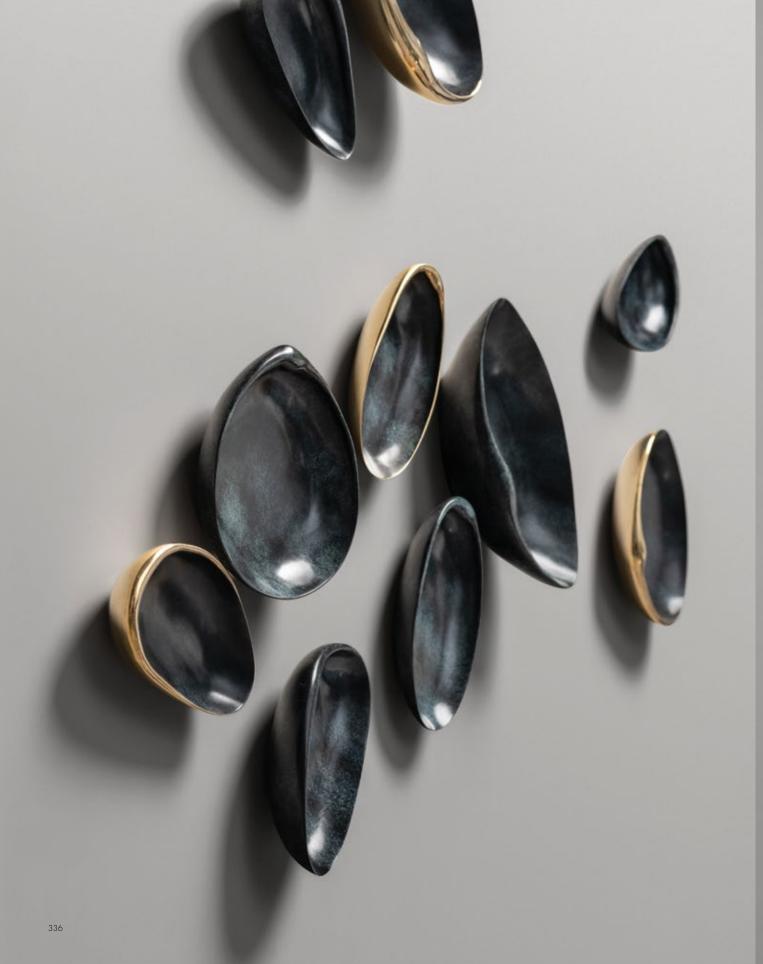

ier that gently moves, refracts and reflects.













# Folly Gesso Ceiling Light

Leaves floating down from the ceiling. Teak leaves overlapping in plaster are suspended by three square-form chains available in gilded brass, black bronze patina or polished brass.

 $\sim$  326



## Goya Torchere

A golden bowl of naked flames is lifted on long burnt bronze textured legs with polished and faceted polished feet. Included is a separate candle-holding frame that enables varied candles to be held securely and for easier cleaning.







# Scarab Candle Sconce

Made from intricately inlaid beetle carapaces collected in the rice fields of Thailand, the Scarab Candle Sconce creates a mesmerizingly iridescent light. Strong sculptural elements in cast brass support a tapered candle.















### Fronds

Fronds in ten shapes and sizes bring a pure natural element, appearing to fall or lie gracefully across vertical surfaces. They are cast in bronze and finished in a rich natural patina. Fronds can be attached to the wall in any direction.





### Waterlands

An impression of the mirror pond reflection of long paddy fields as we come down to land at Phnom Pehn or Saigon. Mesmerizing reflective patterns move as light changes.









#### **Bronze Giant** Leaves

Large tropical leaves have been cast in bronze to capture their delicate surface texture and delicious forms. The veined reflective surface creates a dappled play of light. The two sizes placed side by side create a perfect pair and, while appearing to lean gently, are attached to the wall with a bronze bracket.