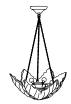

bs. App. weight:



Labellum Wall Sconce FG000027 Inches  $W 15^{1/2} in$ D 11 in H 28 in Centimetres

Materials:

App. weight:



a) Cupola Ceiling Downlight FG005442 Inches  $W 14^{3/8} in$ D 12<sup>3</sup>/<sub>4</sub> in H 87 in W 36.5 cm D 32.5 cm H 221 cm Centimetres

b) Cupola Ceiling Uplight

FG005443 Inches  $W 14^{3/8} in$ D  $12^{3/8}$  in H 87 in Centimetres W 36.5 cm D 31.5 cm H 221 cm Materials: White Eggshell Lacquer, Bronze Patina, Polished Brass 11 kgs. / 24.5 lbs. E27 max 60 W x 1 App. weight:



Sapucai Chandeliers a) FG000121 b) FG000122 D  $18^{7}/8$  in Inches  $W 28^{1}/_{2} in$  $H 45^{7}/8 in$ W 72.5 cm D 48 cm H 116.5 cm Centimetres

Materials: a) Gold Mica, Polished Steel

b) Black Mica, Black Powder-Coat Steel

23 kgs. / 50.5 lbs. E14 max 25W x 18 App. weight:



Folly Gesso Ceiling Lights a) FG000019 b) FG005527 c) FG005531

Inches  $H 35^{7/8} in$ Dia 23 <sup>3</sup>/<sub>8</sub> in Centimetres Dia 59.5 cm H 91 cm

Materials: Gesso, a) Antique Gold, Brass b) Unpolished Brass c) Bronze Patina

E14 max 25W x 6 App. weight: 10 kgs. / 22 lbs.



Goya Torchere

Inches Dia  $15^{1/2}$  in H 45 1/4 in Dia 39.5 cm H 115 cm Centimetres Bronze Patina, Polished Brass Materials:

16 kgs. / 35.5 lbs. App. weight:



Scarab Candle Sconce - Tall Inches  $W 6^{7}/8 in$  $D 4^{1/2} in$ 

FG005435

FG005436

 $H 18^{1}/2 in$ 

FG005437

H 47 cm

W 17.5 cm D 11.5 cm Centimetres Beetle Wing, Burnished Brass Materials:

2 kgs. / 4.5 lbs. App. weight:



Scarab Candle Sconce - Wide

 $W 9^{7}/8 in$ Inches D3in  $H 6^{1/2} in$ Centimetres W 25 cm D 7.5 cm H 16.5 cm M