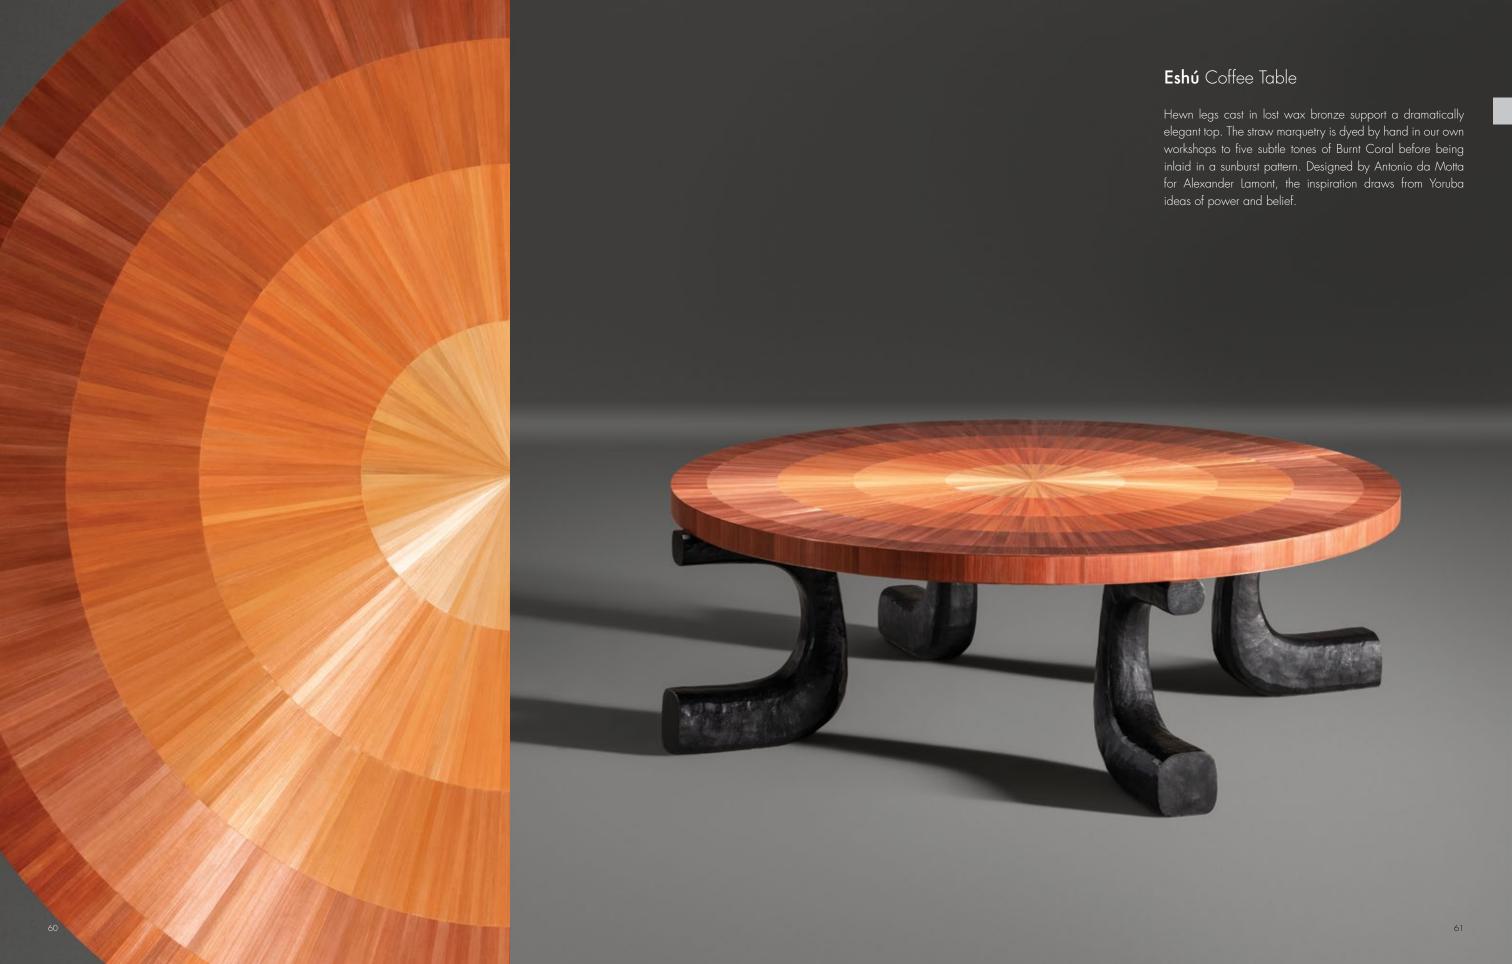

. Drawer handles in warm textured cast brass emerge from the surface. Soft-close Maple drawers are lined with ivory leather. Back in Maple.





# **Dover** Tansu

A chest-of-drawers encased in warm Grey Ash with drawer faces in Natural parchment that have been embossed to create dimension and play with the light. Cast and patinated brass handles and feet. Soft-close Maple drawers are lined with ivory leather.









### **Escada** Bookcase

A bookcase that brings together three natural elements; wood, straw and brass, to form a striking shelf that emits light from within its straw marquetry interior. It is framed entirely by a delicately inlaid straw trim of gently vibrant tonality. The linear patterns continue with the woodcut texture in cast and gold-plated brass shelf-supports.







# Marassa Coffee Tables

Irregular sheets of natural parchment, full of tonal variation, are laid over an asymmetrical slab and fully lacquered. The tables are lifted by five deeply textured bronze legs. A Black Marble oval rests on the top as a sculptural accent and 'tray'. The table also works beautifully when two are placed beside each other; skins and form reflecting with elegant imperfection.













Powerful bronze legs clasp and lift a top of muted, unpolished Natural Speckle shagreen.





## Strada Coffee Table

Dark surfaces and shapes; a flowing cast bronze form supports an elegant top of Ebonized Oak marquetry. See also the Strada side table as the perfect complement.





#### **Strada** Side Table

Elegantly meandering lost-wax cast legs in bronze patina elevate a top