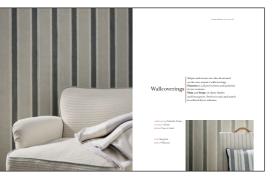

# Wallcoverings

Stripes and weaves are also showcased on the new season's wallcoverings. **Piazzetta** is a *fil posé* in linen and polyester in two versions:

**Plain** and **Stripe**, in dusty shades and lovat green. Perfect to mix and match in refined décor schemes.

wallcovering Piazzetta Stripe armchair Escher blanket Two in Hand

chair Benghazi pillow Millwood

Constantia and Sandton, crafted from cotton, polyamide and polyester in a luminous ivory colourway, present fresh, rich textures: the weaves conceal stripes and *chevrons* in thicker yarns that catch the light. Casanova Plain is a *fil posé* in textural jute, in a light shade designed to be teamed with the striped version in the collection. The season also sees the debut of wool for wall coverings. Essaouira, in a palette of natural shades, has an inviting handfeel and a rich look with a distinctive gleam, and boasts all the outstanding natural properties of temperature-regulating, hygroscopic wool. Flame retardant.