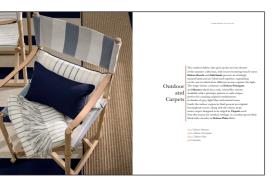

## Outdoor and Carpets

The outdoor fabrics also pick up the two key themes of the summer collection, with weaves featuring *bouclé* yarns. **Dehors Bouclé** and **Sabi-Sands** present an invitingly natural hand and are ideal used together, capitalising on the way in which their different weaves capture the light. The stripe theme continues on **Dehors Principato** and **Monaco** which has a soft, cotton-like texture. Available with a pinstripe pattern or wide stripes, perfect for curating original combinations in shades of grey, light blue and natural tones. Lastly, the indoor carpets in Sisal present an original herringbone weave, along with the classic stripe weave carpet designed to be edged in **Tiepolo** wool. New this season for outdoor settings, is a weather-proof Sisal. Ideal with a border in **Dehors Plain** fabric.

chair Dehors Monaco pillow Dehors Principato pillow Dehors Plain plaid Gessato chair Dehors Principato chair and pillow Dehors Monaco pillow Dehors Plain rug Dehors Rug Stuoia rug Dehors Rug Stripe