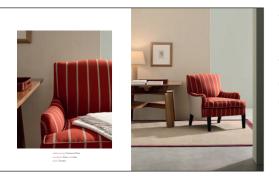

armchair Atlas, piping Altai Stripes

plaid Gessato

Darjeeling is a basket weave linen with Bengal stripes, in new shades to team with the neutrals, while the linen fabric Millwood,
with its colourful ticking stripes of different widths set against a white or ecru background, features two tonal shades or a neutral base with accent stripes.
Both are ideal for upholstery and pillows.
Rounding off the collection is the curtain fabric Calima, a light-weight linen with an *ombré* pinstripe pattern created using a thicker tone on tone yarn.

pillows Darjeeling pillow Millwood

wallcovering Piazzetta Stripe chair Benghazi chair Millwood

wallcovering Casanova Plain armachair Atlas and Altai plaid Gessato

Linen and cotton fabrics celebrate colour and embrace texture, with special effect weaves. The new **Ottomania** linen and cotton fabric presents a stripy *canneté* weave with an attractive three-dimensional look. Available in neutral shades, it is full-bodied and durable, perfect for upholstery and pillows. Pure linen is used for **Savannah**, which is crafted with stripe effect weaves that capture the light