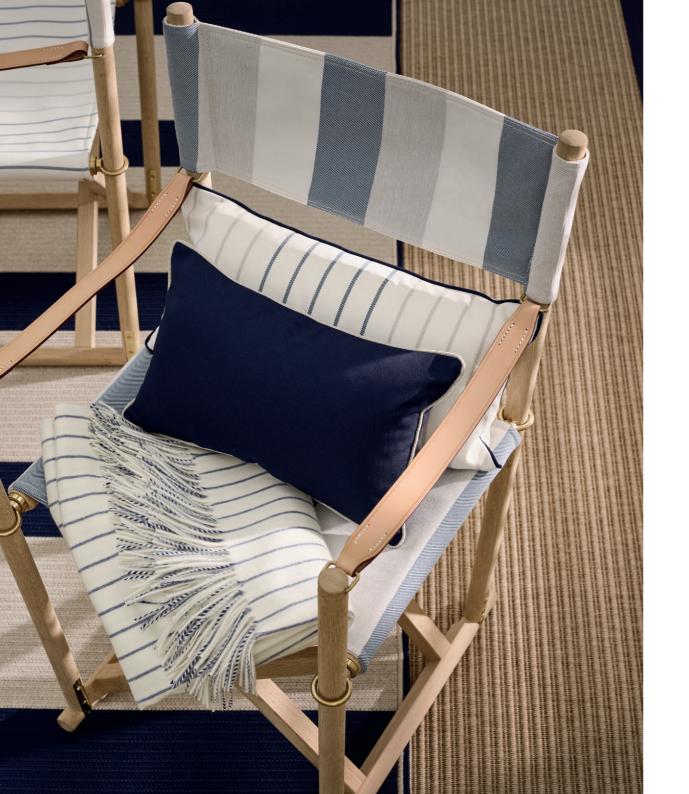

# and throws

with a soft **pinstripe blanket** in cashmere, picking up the stripes theme. Blankets Lighter than our classic cashmere thanks to a special finish, it is presented in a palette of fresh shades, hand-picked from more than 250 colour tests. Also new is the **maxi throw** measuring 270 x 250 cm – available in this size for the first time. It is in diagonal cashmere with coloured bands that echo the design of the classic Four in Hand blanket. This piece has two bands and has been called **Two in Hand**.

The Loro Piana Interiors collection is rounded off

blanket Two in Hand

plaid Gessato

Atlas AVV 1035RS col. 2 Madreperla 100% wool Piping Altai A4668RS col. 26 Granato 90% wool 10% cashmere Plaid Gessato PC4968 col. 5 Kasha/Light Marengo 100% cashmere

Two in Hand PC4976 col. 2 Biancore/Kasha 85% cashmere 15% cotton

Plaid Gessato PC4968 col. 2 Shaded White/Malachite 100% cashmere Plaid Gessato PC4968 col. 3 Malachite/Shaded White 100% cashmere Plaid Gessato PC4968 col. 4 Kasha/Powder 100% cashmere