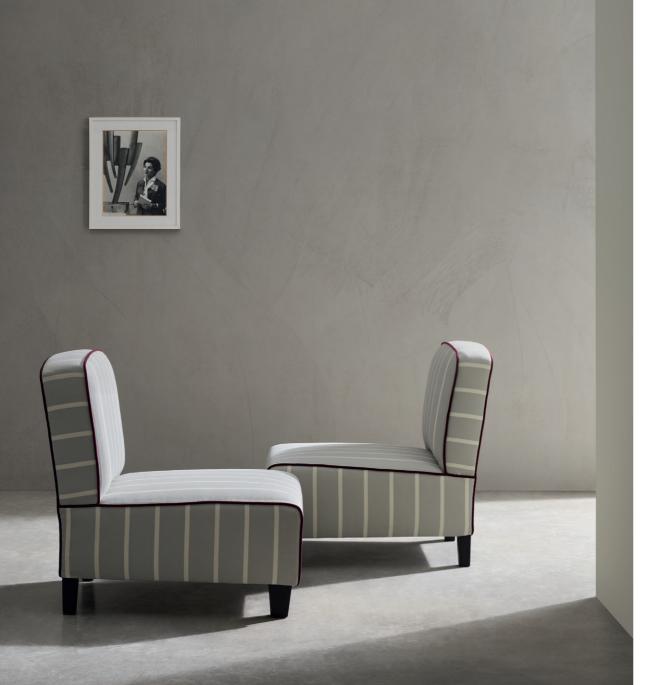

## Stripes and Weaves

The new Loro Piana Interiors collection is showcasing stripes and weaves, on pure linen and cotton, wool and blends.

and *ombré* effects, lines are very much to the fore this season.
Adding a fresh new look to interiors fabrics, they are also
a celebration of colour, with beautifully refined neutrals,
and accent shades to mix and match.
All of the options are designed to be combined,
offering vast scope for original décor schemes.
Taking their inspiration from our archive designs
for refined men's tailoring fabrics are the basket weave linen
Benghazi, which presents a positive/negative effect,
and the woollen-spun wool fabric Atlas, to team with the wool
and cashmere fabrics already present in the collection,
in solid colourways or pinstripes.
Grant is in Loro Piana's iconic Zelander<sup>®</sup> wool, with

From elegant pinstripes to bold ticking, Bengal stripes

the addition of a hint of stretch: a simple, versatile fabric which comes in a version with *bouclé* stripes in four shades on a neutral base. With its textured, three-dimensional surface and sophisticated look, it links the two themes of the collection - weaves and stripes.