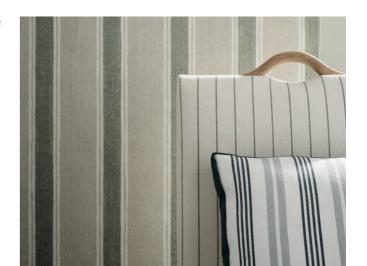

From elegant pinstripes to bold ticking, Bengal stripes

the addition of a hint of stretch: a simple, versatile fabric which comes in a version with *bouclé* stripes in four shades on a neutral base. With its textured, three-dimensional surface and sophisticated look, it links the two themes of the collection - weaves and stripes.

armchair Atlas, piping Altai Stripes

plaid Gessato

Darjeeling is a basket weave linen with Bengal stripes, in new shades to team with the neutrals, while the linen fabric Millwood,
with its colourful ticking stripes of different widths set against a white or ecru background, features two tonal shades or a neutral base with accent stripes.
Both are ideal for upholstery and pillows.
Rounding off the collection is the curtain fabric Calima, a light-weight linen with an *ombré* pinstripe pattern created using a thicker tone on tone yarn.