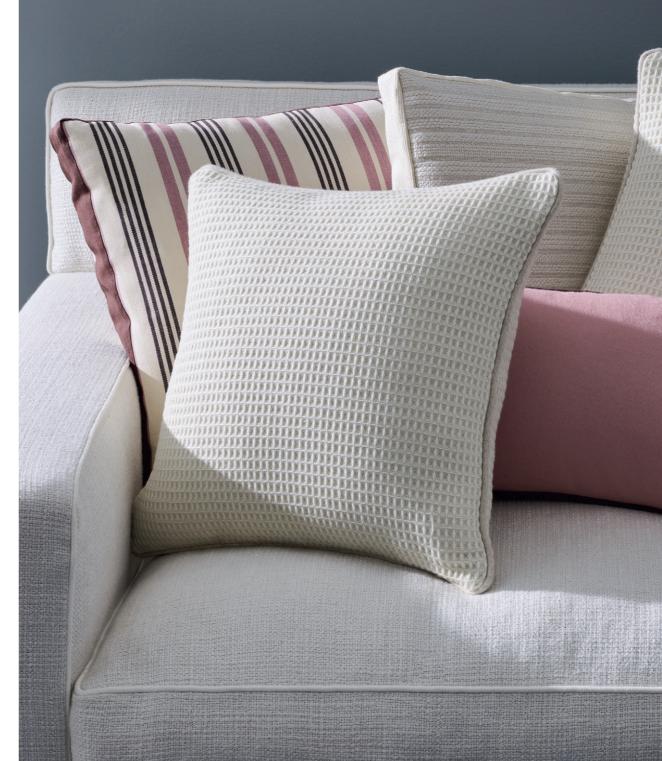

pillow Millwood pillow Savannah pillow Escher pillow Taragarh sofa Papeete

St. Remy, a classic hopsack weave cotton,
presents new colourways, now offering a palette
that extends to 14 shades.
Its durability and versatility make it ideal
for upholstering large pieces.
Lamotte, a basket weave cotton and linen blend,
is a classic fabric in two neutral colourways.
Pastel tones join the classic shades on Fenicia,
a light-weight cotton and linen blend,
and the wool cashmere fabric Taragarh,
which is perfect for rich curtains.