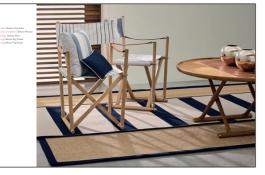

## Outdoor and Carpets

The outdoor fabrics also pick up the two key themes of the summer collection, with weaves featuring *bouclé* yarns. **Dehors Bouclé** and **Sabi-Sands** present an invitingly natural hand and are ideal used together, capitalising on the way in which their different weaves capture the light. The stripe theme continues on **Dehors Principato** and **Monaco** which has a soft, cotton-like texture. Available with a pinstripe pattern or wide stripes, perfect for curating original combinations in shades of grey, light blue and natural tones. Lastly, the indoor carpets in Sisal present an original herringbone weave, along with the classic stripe weave carpet designed to be edged in **Tiepolo** wool. New this season for outdoor settings, is a weather-proof Sisal. Ideal with a border in **Dehors Plain** fabric.

chair Dehors Monaco pillow Dehors Principato pillow Dehors Plain plaid Gessato chair Dehors Principato chair and pillow Dehors Monaco pillow Dehors Plain rug Dehors Rug Stuoia rug Dehors Rug Stripe