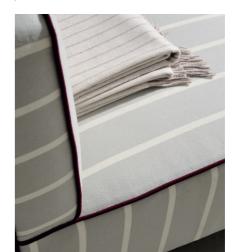

armchair Atlas, piping Altai Stripes

plaid Gessato

Darjeeling is a basket weave linen with Bengal stripes, in new shades to team with the neutrals, while the linen fabric Millwood,
with its colourful ticking stripes of different widths set against a white or ecru background, features two tonal shades or a neutral base with accent stripes.
Both are ideal for upholstery and pillows.
Rounding off the collection is the curtain fabric Calima, a light-weight linen with an *ombré* pinstripe pattern created using a thicker tone on tone yarn.

pillows Darjeeling pillow Millwood

wallcovering Piazzetta Stripe chair Benghazi chair Millwood

wallcovering Casanova Plain armachair Atlas and Altai plaid Gessato

Linen and cotton fabrics celebrate colour and embrace texture, with special effect weaves. The new **Ottomania** linen and cotton fabric presents a stripy *canneté* weave with an attractive three-dimensional look. Available in neutral shades, it is full-bodied and durable, perfect for upholstery and pillows. Pure linen is used for **Savannah**, which is crafted with stripe effect weaves that capture the light