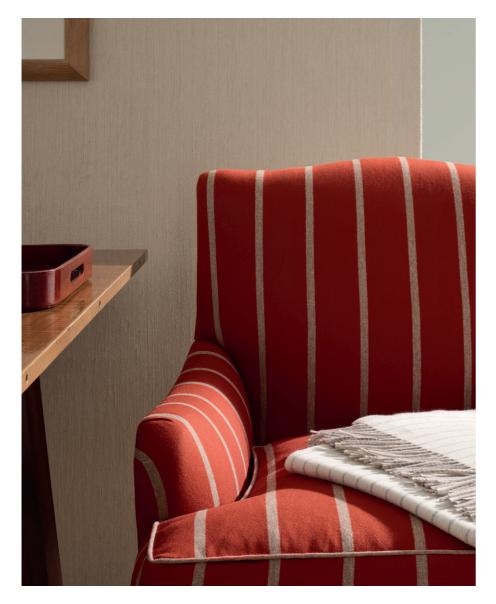

armchair Atlas, piping Altai Stripes

plaid Gessato

Darjeeling is a basket weave linen with Bengal stripes, in new shades to team with the neutrals, while the linen fabric Millwood,
with its colourful ticking stripes of different widths set against a white or ecru background, features two tonal shades or a neutral base with accent stripes.
Both are ideal for upholstery and pillows.
Rounding off the collection is the curtain fabric Calima, a light-weight linen with an *ombré* pinstripe pattern created using a thicker tone on tone yarn.

pillows Darjeeling pillow Millwood

wallcovering Piazzetta Stripe chair Benghazi chair Millwood

wallcovering Casanova Plain armachair Atlas and Altai plaid Gessato

Linen and cotton fabrics celebrate colour and embrace texture, with special effect weaves. The new **Ottomania** linen and cotton fabric presents a stripy *canneté* weave with an attractive three-dimensional look. Available in neutral shades, it is full-bodied and durable, perfect for upholstery and pillows. Pure linen is used for **Savannah**, which is crafted with stripe effect weaves that capture the light