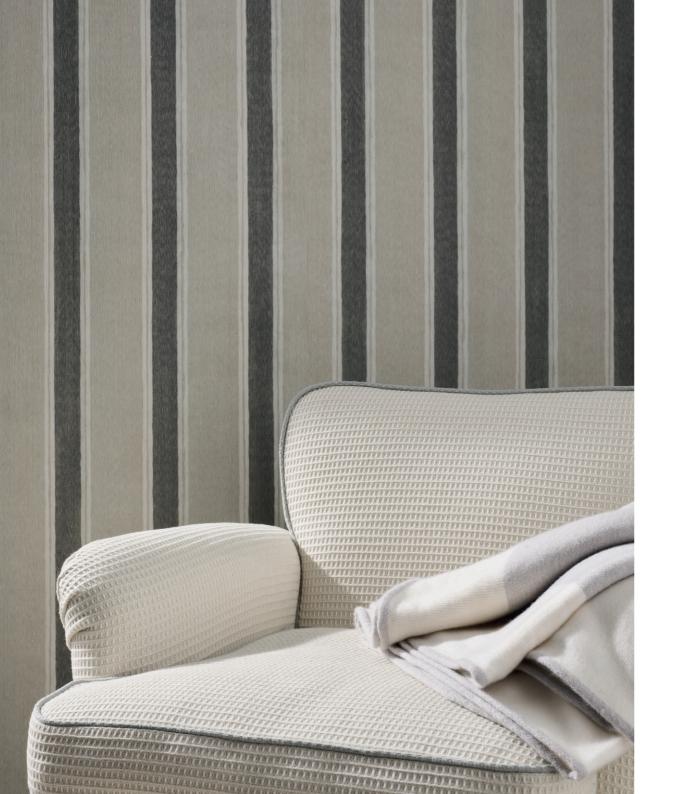

# Wallcoverings

Stripes and weaves are also showcased on the new season's wallcoverings. **Piazzetta** is a *fil posé* in linen and polyester in two versions:

**Plain** and **Stripe**, in dusty shades and lovat green. Perfect to mix and match in refined décor schemes.

wallcovering Piazzetta Stripe armchair Escher blanket Two in Hand

chair Benghazi pillow Millwood

Constantia and Sandton, crafted from cotton, polyamide and polyester in a luminous ivory colourway, present fresh, rich textures: the weaves conceal stripes and *chevrons* in thicker yarns that catch the light. Casanova Plain is a *fil posé* in textural jute, in a light shade designed to be teamed with the striped version in the collection. The season also sees the debut of wool for wall coverings. Essaouira, in a palette of natural shades, has an inviting handfeel and a rich look with a distinctive gleam, and boasts all the outstanding natural properties of temperature-regulating, hygroscopic wool. Flame retardant.