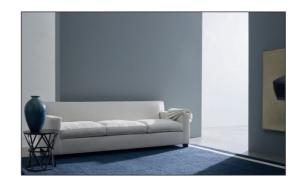

pillow Millwood pillow Savannah pillow Escher pillow Taragarh sofa Papeete

St. Remy, a classic hopsack weave cotton,
presents new colourways, now offering a palette
that extends to 14 shades.
Its durability and versatility make it ideal
for upholstering large pieces.
Lamotte, a basket weave cotton and linen blend,
is a classic fabric in two neutral colourways.
Pastel tones join the classic shades on Fenicia,
a light-weight cotton and linen blend,
and the wool cashmere fabric Taragarh,
which is perfect for rich curtains.

### next page

sofa Papeete plaid Gessato rug Saint Emilion