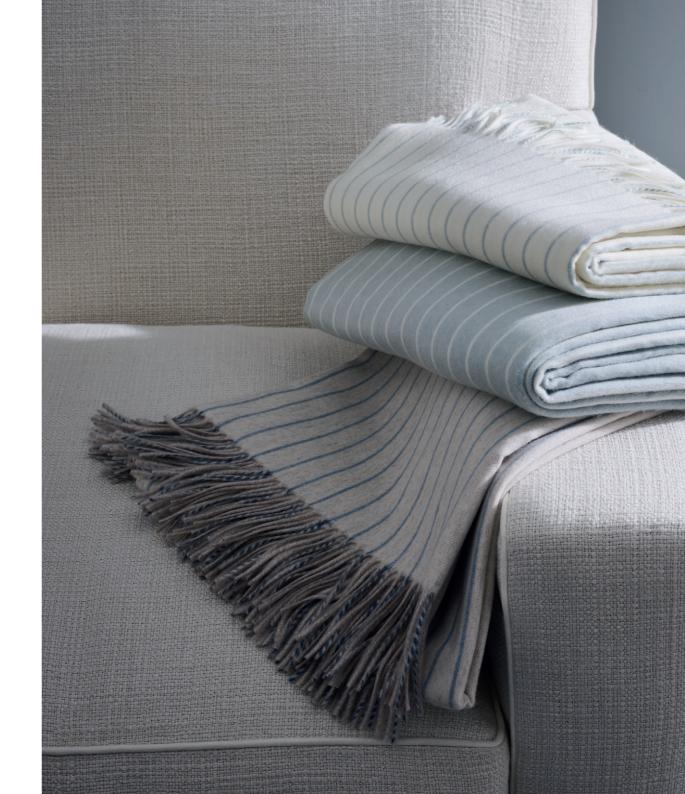

# and throws

with a soft **pinstripe blanket** in cashmere, picking up the stripes theme. Blankets Lighter than our classic cashmere thanks to a special finish, it is presented in a palette of fresh shades, hand-picked from more than 250 colour tests. Also new is the **maxi throw** measuring 270 x 250 cm – available in this size for the first time. It is in diagonal cashmere with coloured bands that echo the design of the classic Four in Hand blanket. This piece has two bands and has been called **Two in Hand**.