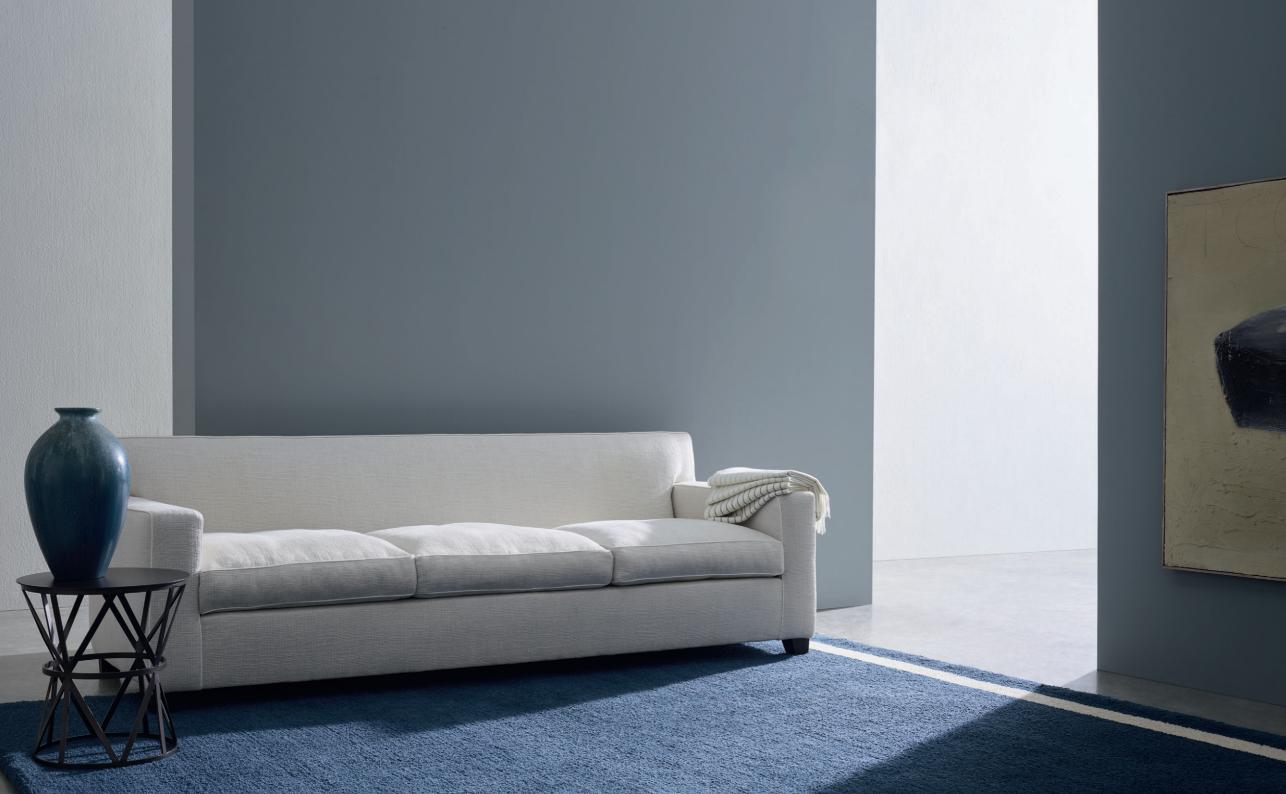

## Stripes and Weaves

The new Loro Piana Interiors collection is showcasing stripes and weaves, on pure linen and cotton, wool and blends.

and *ombré* effects, lines are very much to the fore this season.
Adding a fresh new look to interiors fabrics, they are also
a celebration of colour, with beautifully refined neutrals,
and accent shades to mix and match.
All of the options are designed to be combined,
offering vast scope for original décor schemes.
Taking their inspiration from our archive designs
for refined men's tailoring fabrics are the basket weave linen
Benghazi, which presents a positive/negative effect,
and the woollen-spun wool fabric Atlas, to team with the wool
and cashmere fabrics already present in the collection,
in solid colourways or pinstripes.
Grant is in Loro Piana's iconic Zelander<sup>®</sup> wool, with

From elegant pinstripes to bold ticking, Bengal stripes

the addition of a hint of stretch: a simple, versatile fabric which comes in a version with *bouclé* stripes in four shades on a neutral base. With its textured, three-dimensional surface and sophisticated look, it links the two themes of the collection - weaves and stripes.