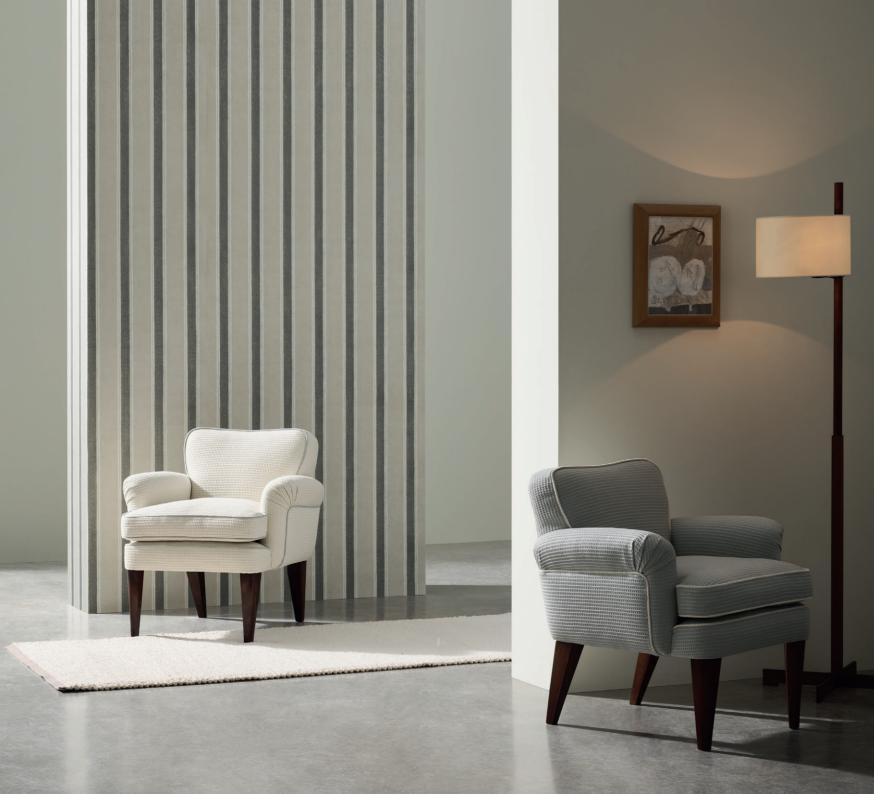

### Weaves

with stripe-effect weaves that capture the light in different ways. Drawing on in-depth archive research, it offers

a refined new look for upholstery and pillows. Linen meets wool in the two-tone maxi *piqué* **Escher**, which has a raised weave and a very casual feel.