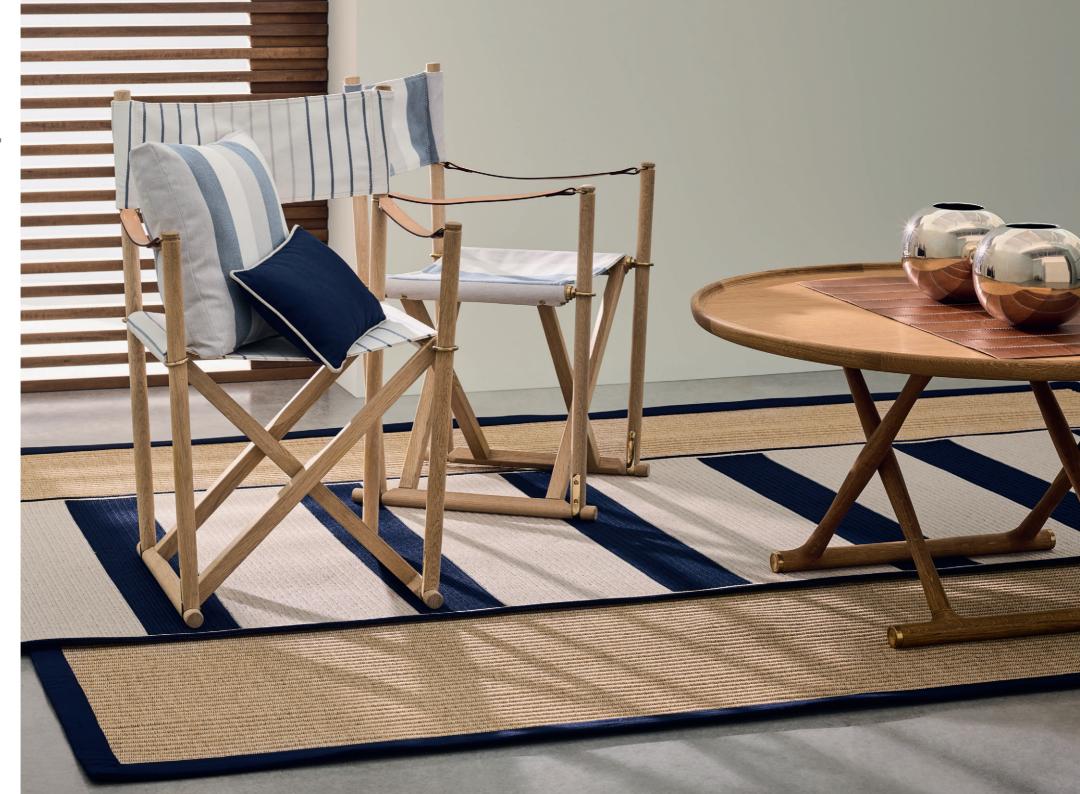

## Outdoor and Carpets

The outdoor fabrics also pick up the two key themes of the summer collection, with weaves featuring *bouclé* yarns. **Dehors Bouclé** and **Sabi-Sands** present an invitingly natural hand and are ideal used together, capitalising on the way in which their different weaves capture the light. The stripe theme continues on **Dehors Principato** and **Monaco** which has a soft, cotton-like texture. Available with a pinstripe pattern or wide stripes, perfect for curating original combinations in shades of grey, light blue and natural tones. Lastly, the indoor carpets in Sisal present an original herringbone weave, along with the classic stripe weave carpet designed to be edged in **Tiepolo** wool. New this season for outdoor settings, is a weather-proof Sisal. Ideal with a border in **Dehors Plain** fabric.

chair Dehors Monaco pillow Dehors Principato pillow Dehors Plain plaid Gessato chair Dehors Principato chair and pillow Dehors Monaco pillow Dehors Plain rug Dehors Rug Stuoia rug Dehors Rug Stripe