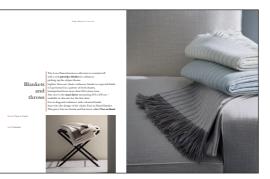

# and throws

with a soft **pinstripe blanket** in cashmere, picking up the stripes theme. Blankets Lighter than our classic cashmere thanks to a special finish, it is presented in a palette of fresh shades, hand-picked from more than 250 colour tests. Also new is the **maxi throw** measuring 270 x 250 cm – available in this size for the first time. It is in diagonal cashmere with coloured bands that echo the design of the classic Four in Hand blanket. This piece has two bands and has been called **Two in Hand**.

The Loro Piana Interiors collection is rounded off

blanket Two in Hand

plaid Gessato

Atlas AVV 1035RS col. 2 Madreperla 100% wool Piping Altai A4668RS col. 26 Granato 90% wool 10% cashmere Plaid Gessato PC4968 col. 5 Kasha/Light Marengo 100% cashmere