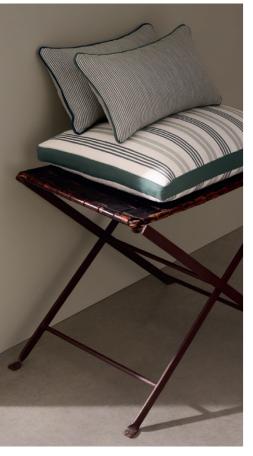

# and throws

with a soft **pinstripe blanket** in cashmere, picking up the stripes theme. Blankets Lighter than our classic cashmere thanks to a special finish, it is presented in a palette of fresh shades, hand-picked from more than 250 colour tests. Also new is the **maxi throw** measuring 270 x 250 cm – available in this size for the first time. It is in diagonal cashmere with coloured bands that echo the design of the classic Four in Hand blanket. This piece has two bands and has been called **Two in Hand**.

The Loro Piana Interiors collection is rounded off

blanket Two in Hand

plaid Gessato

Atlas AVV 1035RS col. 2 Madreperla 100% wool Piping Altai A4668RS col. 26 Granato 90% wool 10% cashmere Plaid Gessato PC4968 col. 5 Kasha/Light Marengo 100% cashmere