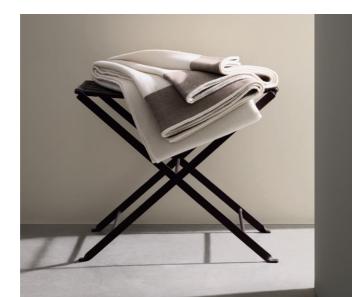

# and throws

with a soft **pinstripe blanket** in cashmere, picking up the stripes theme. Blankets Lighter than our classic cashmere thanks to a special finish, it is presented in a palette of fresh shades, hand-picked from more than 250 colour tests. Also new is the **maxi throw** measuring 270 x 250 cm – available in this size for the first time. It is in diagonal cashmere with coloured bands that echo the design of the classic Four in Hand blanket. This piece has two bands and has been called **Two in Hand**.

The Loro Piana Interiors collection is rounded off

blanket Two in Hand

plaid Gessato

Atlas AVV 1035RS col. 2 Madreperla 100% wool Piping Altai A4668RS col. 26 Granato 90% wool 10% cashmere Plaid Gessato PC4968 col. 5 Kasha/Light Marengo 100% cashmere