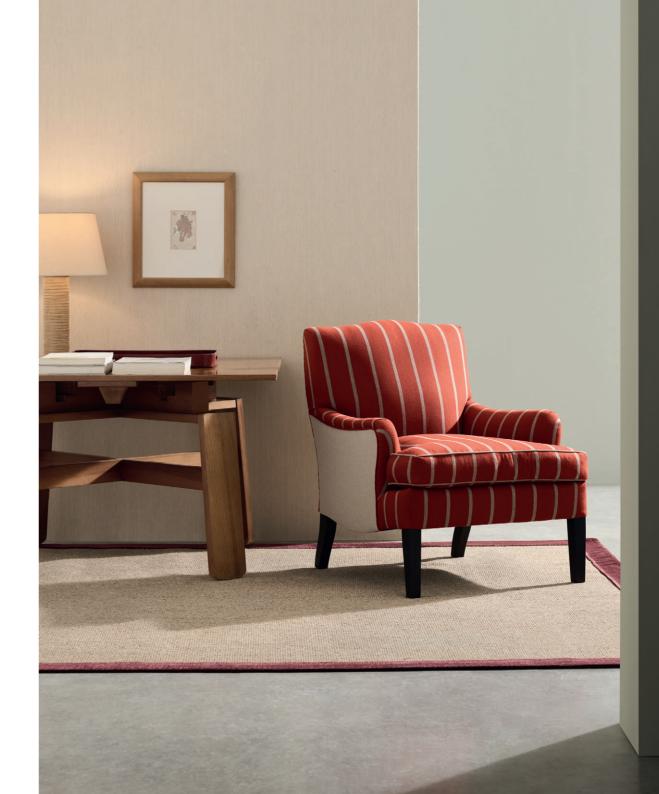

armchair Atlas, piping Altai Stripes

plaid Gessato

Darjeeling is a basket weave linen with Bengal stripes, in new shades to team with the neutrals, while the linen fabric Millwood,
with its colourful ticking stripes of different widths set against a white or ecru background, features two tonal shades or a neutral base with accent stripes.
Both are ideal for upholstery and pillows.
Rounding off the collection is the curtain fabric Calima, a light-weight linen with an *ombré* pinstripe pattern created using a thicker tone on tone yarn.

pillows Darjeeling pillow Millwood

wallcovering Piazzetta Stripe chair Benghazi chair Millwood

wallcovering Casanova Plain armachair Atlas and Altai plaid Gessato

Linen and cotton fabrics celebrate colour and embrace texture, with special effect weaves. The new **Ottomania** linen and cotton fabric presents a stripy *canneté* weave with an attractive three-dimensional look. Available in neutral shades, it is full-bodied and durable, perfect for upholstery and pillows. Pure linen is used for **Savannah**, which is crafted with stripe effect weaves that capture the light