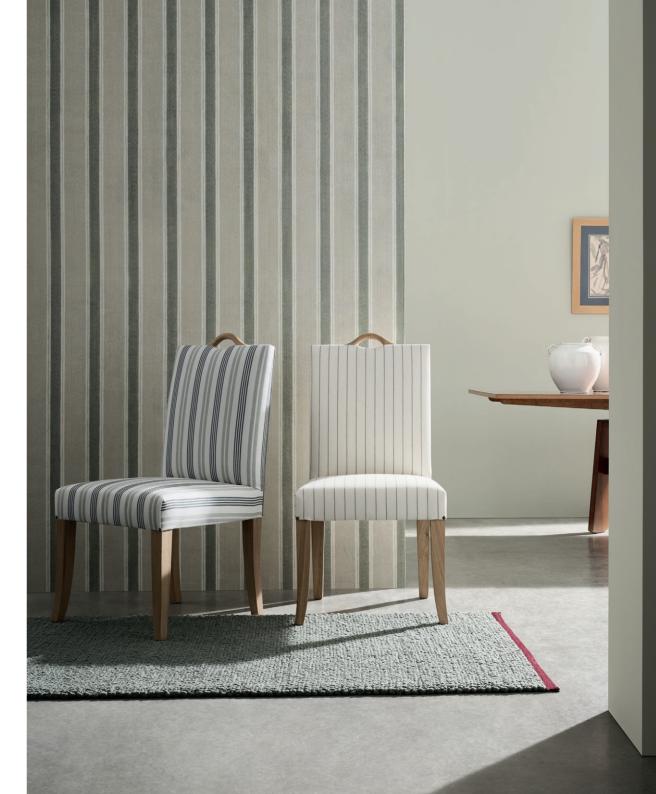

# Wallcoverings

Stripes and weaves are also showcased on the new season's wallcoverings. **Piazzetta** is a *fil posé* in linen and polyester in two versions:

**Plain** and **Stripe**, in dusty shades and lovat green. Perfect to mix and match in refined décor schemes.

wallcovering Piazzetta Stripe armchair Escher blanket Two in Hand

chair Benghazi pillow Millwood

Constantia and Sandton, crafted from cotton, polyamide and polyester in a luminous ivory colourway, present fresh, rich textures: the weaves conceal stripes and *chevrons* in thicker yarns that catch the light. Casanova Plain is a *fil posé* in textural jute, in a light shade designed to be teamed with the striped version in the collection. The season also sees the debut of wool for wall coverings. Essaouira, in a palette of natural shades, has an inviting handfeel and a rich look with a distinctive gleam, and boasts all the outstanding natural properties of temperature-regulating, hygroscopic wool. Flame retardant.